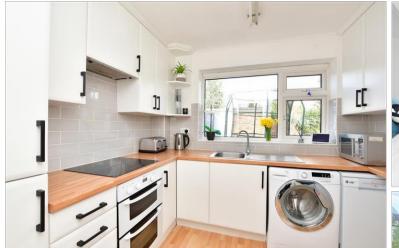

### **GROUND FLOOR**

Entrance Porch Cloakroom Lounge: 20'0 x 15'6 (6.10m x 4.73m) Dining Room: 10'8 x 9'0 (3.25m x 2.75m) Kitchen: 9'0 x 8'3 (2.75m x 2.52m) Conservatory: 9'5 x 6'5 (2.87m x 1.96m)