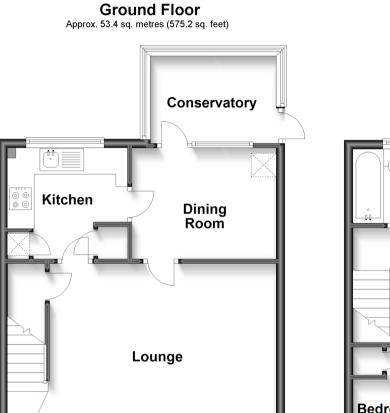

### **GROUND FLOOR**

Entrance Porch Cloakroom Lounge: 20'0 x 15'6 (6.10m x 4.73m) Dining Room: 10'8 x 9'0 (3.25m x 2.75m) Kitchen: 9'0 x 8'3 (2.75m x 2.52m) Conservatory: 9'5 x 6'5 (2.87m x 1.96m)