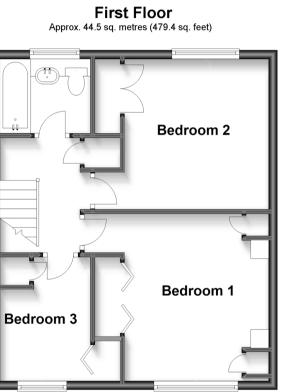

## **FIRST FLOOR**

Landing

Bedroom 1: 12'9 x 11'0 (3.89m x 3.36m) Bedroom 2: 11'2 x 10'9 (3.41m x 3.28m) Bedroom 3: 9'0 x 6'9 (2.75m x 2.06m) Bathroom: 6'9 x 5'6 (2.06m x 1.68m)