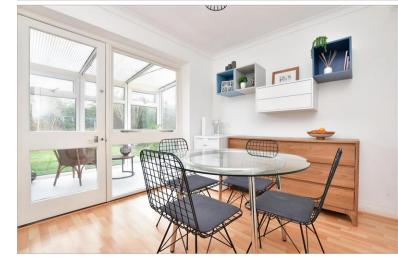

### **GROUND FLOOR**

Entrance Porch Cloakroom Lounge: 20'0 x 15'6 (6.10m x 4.73m) Dining Room: 10'8 x 9'0 (3.25m x 2.75m) Kitchen: 9'0 x 8'3 (2.75m x 2.52m) Conservatory: 9'5 x 6'5 (2.87m x 1.96m)