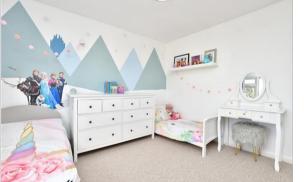

## **FIRST FLOOR**

Landing

Bedroom 1: 12'9 x 11'0 (3.89m x 3.36m) Bedroom 2: 11'2 x 10'9 (3.41m x 3.28m) Bedroom 3: 9'0 x 6'9 (2.75m x 2.06m) Bathroom: 6'9 x 5'6 (2.06m x 1.68m)