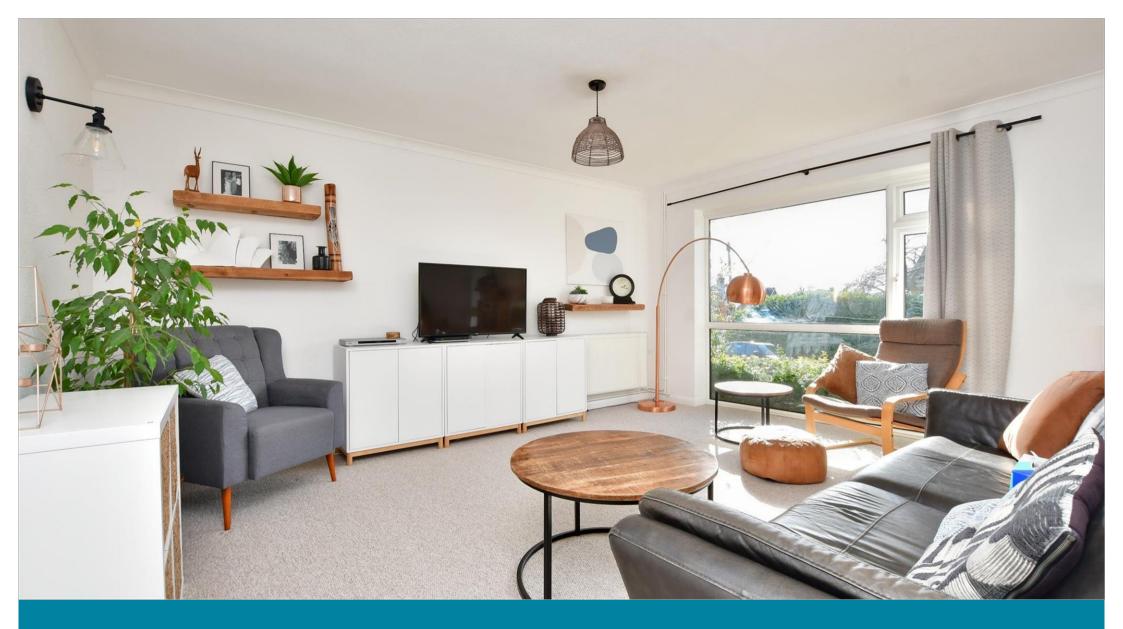

### **GROUND FLOOR**

Entrance Porch Cloakroom Lounge: 20'0 x 15'6 (6.10m x 4.73m) Dining Room: 10'8 x 9'0 (3.25m x 2.75m) Kitchen: 9'0 x 8'3 (2.75m x 2.52m) Conservatory: 9'5 x 6'5 (2.87m x 1.96m)