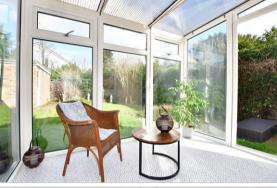

### **GROUND FLOOR**

Entrance Porch Cloakroom Lounge: 20'0 x 15'6 (6.10m x 4.73m) Dining Room: 10'8 x 9'0 (3.25m x 2.75m) Kitchen: 9'0 x 8'3 (2.75m x 2.52m) Conservatory: 9'5 x 6'5 (2.87m x 1.96m)