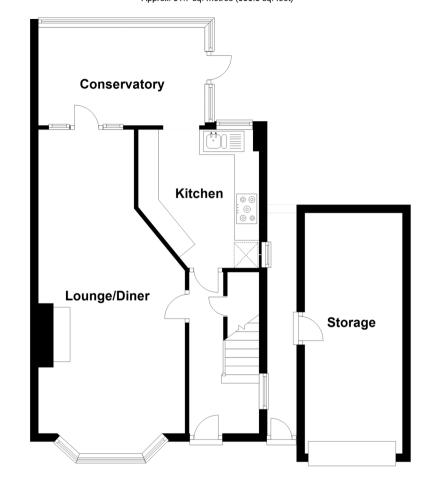

Price £775,000

Freehold

3x 🕮 1x 🕂 2x 📇

Parkgate Road, Reigate, Surrey, RH2

OVER 60? Secure this property for up to 59% less! Ground Floor Approx. 51.7 sq. metres (556.6 sq. feet)

### **GROUND FLOOR**

### Entrance Hall

Lounge/Diner: 26'2 x 11'5 maximum (7.98m x 3.48m)

Kitchen: 11'8 maximum x 9'1 maximum (3.56m x 2.77m)

**Conservatory**: 13'3 x 8'0 (4.04m x 2.44m)