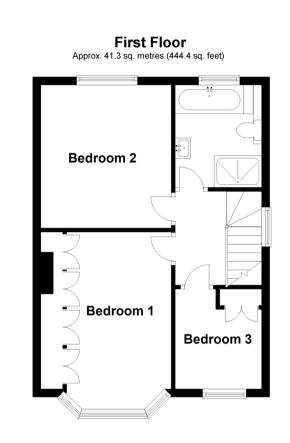

# FIRST FLOOR

Landing Bedroom 1: 14'2 x 8'4 (4.32m x 2.54m) Bedroom 2: 11'6 x 10'4 (3.51m x 3.15m) Bedroom 3: 7'3 x 6'7 (2.21m x 2.01m) Bathroom: 8'4 x 6'7 (2.54m x 2.01m)

Driveway for 2/3 Cars Storage: 19'6 x 8'8 (5.95m x 2.64m) Rear Garden