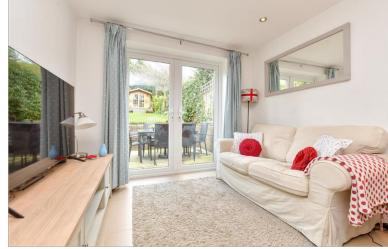

#### **GROUND FLOOR**

Lounge: 11'7 x 11'7 (3.53m x 3.53m) Sitting Room: 11'6 x 11'2 (3.51m x 3.41m) Kitchen/Diner: 24'4 x 10'1 (7.42m x 3.08m)