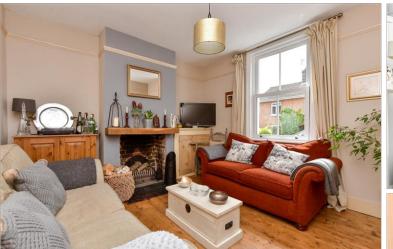

#### **GROUND FLOOR**

Lounge: 11'7 x 11'7 (3.53m x 3.53m) Sitting Room: 11'6 x 11'2 (3.51m x 3.41m) Kitchen/Diner: 24'4 x 10'1 (7.42m x 3.08m)

## **Main features**

- An immaculate Victorian semi-detached house
- **3** genuine double bedrooms
- Excellent kitchen/diner with built-in appliances & underfloor heating
- **Gas heating, double glazed, feature fireplace**
- Good sized private garden with summerhouse/office
- Short walk to shops, superb schools & Priory Park
- Ideal for a family or even down-sizer