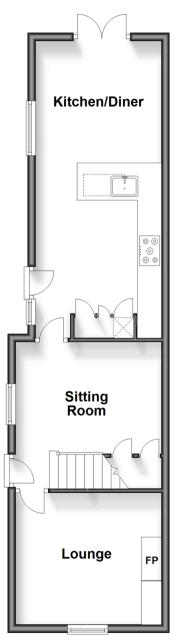

## **Ground Floor**

Approx. 512.2 sq. feet

#### **GROUND FLOOR**

Lounge: 11'7 x 11'7 (3.53m x 3.53m) Sitting Room: 11'6 x 11'2 (3.51m x 3.41m) Kitchen/Diner: 24'4 x 10'1 (7.42m x 3.08m)