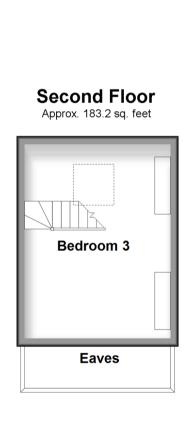

# Price £580,000

Freehold

3x 🕮 2x 🕂 2x 📇

Priory Road, Reigate, Surrey, RH2



## **Ground Floor**

Approx. 512.2 sq. feet







## Accommodation

#### **GROUND FLOOR**

Lounge: 11'7 x 11'7 (3.53m x 3.53m) Sitting Room: 11'6 x 11'2 (3.51m x 3.41m) Kitchen/Diner: 24'4 x 10'1 (7.42m x 3.08m)

## FIRST FLOOR

Landing Bedroom 1: 11'8 x 11'1 maximum (3.56m x 3.38m)

**En-suite Shower Room**: 7'0 x 3'0 (2.14m x 0.92m)

Bedroom 2: 9'1 x 8'9 (2.77m x 2.67m) Bathroom: 8'9 x 6'5 (2.67m x 1.96m)

#### SECOND FLOOR

Bedroom 3: 11'6 x 11'1 (3.51m x 3.38m) Eaves

## OUTSIDE

Front Garden Rear Garden Summerhouse/Office: 14'8 x 9'6 (4.47m x 2.90m)









## **Main features**

- An immaculate Victorian semi-detached house
- **3** genuine double bedrooms
- Excellent kitchen/diner with built-in appliances & underfloor heating
- **Gas heating, double glazed, feature fireplace**
- Good sized private garden with summerhouse/office
-