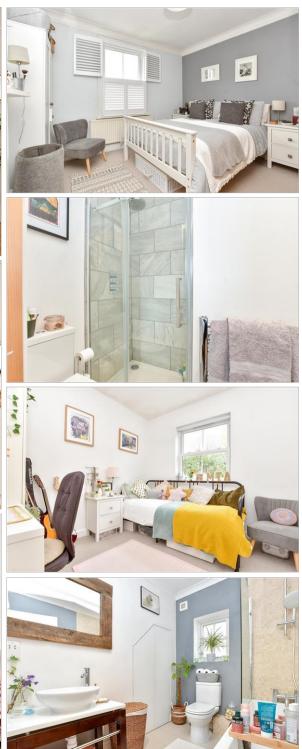

## FIRST FLOOR

Landing Bedroom 1: 11'8 x 11'1 maximum (3.56m x 3.38m)

**En-suite Shower Room**: 7'0 x 3'0 (2.14m x 0.92m)

Bedroom 2: 9'1 x 8'9 (2.77m x 2.67m) Bathroom: 8'9 x 6'5 (2.67m x 1.96m)

#### SECOND FLOOR

Bedroom 3: 11'6 x 11'1 (3.51m x 3.38m) Eaves