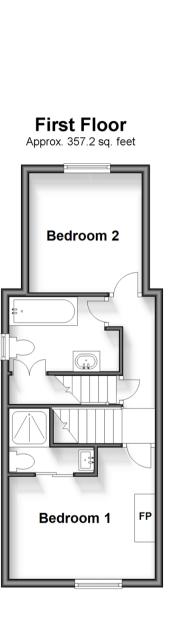

## FIRST FLOOR

Landing Bedroom 1: 11'8 x 11'1 maximum (3.56m x 3.38m)

**En-suite Shower Room**: 7'0 x 3'0 (2.14m x 0.92m)

Bedroom 2: 9'1 x 8'9 (2.77m x 2.67m) Bathroom: 8'9 x 6'5 (2.67m x 1.96m)