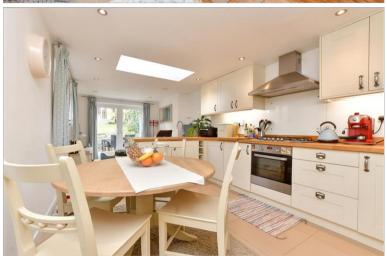

#### **GROUND FLOOR**

Lounge: 11'7 x 11'7 (3.53m x 3.53m) Sitting Room: 11'6 x 11'2 (3.51m x 3.41m) Kitchen/Diner: 24'4 x 10'1 (7.42m x 3.08m)

## **Main features**

- An immaculate Victorian semi-detached house
- **3** genuine double bedrooms
- Excellent kitchen/diner with built-in appliances & underfloor heating
- **Gas heating, double glazed, feature fireplace**
- Good sized private garden with summerhouse/office
- Short walk to shops, superb schools & Priory Park
- Ideal for a family or even down-sizer