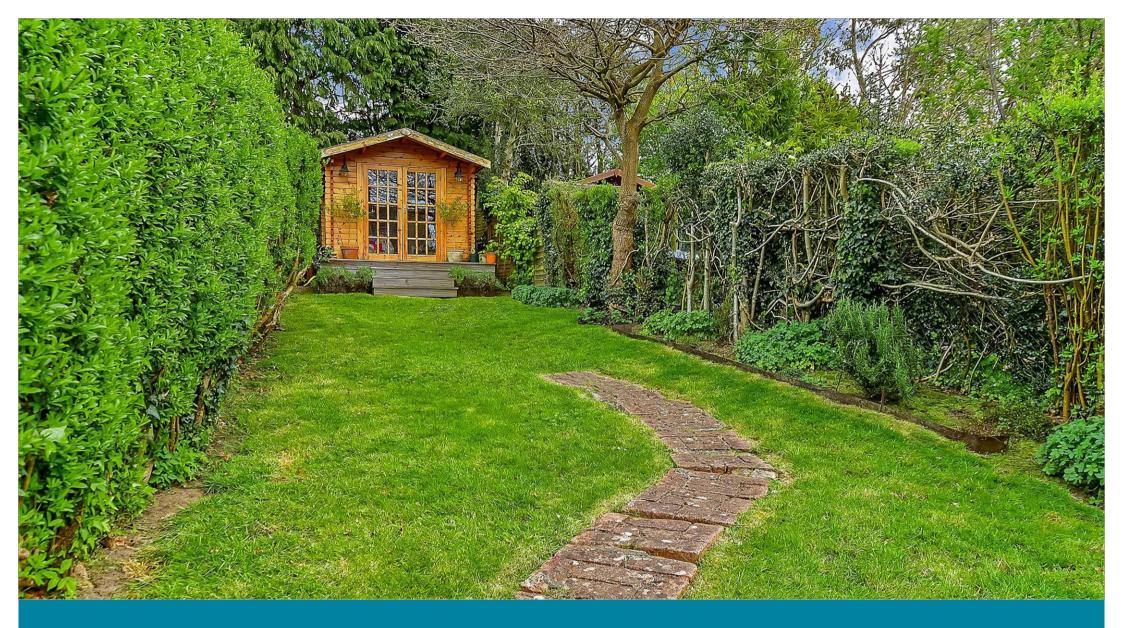

## OUTSIDE

Front Garden Rear Garden Summerhouse/Office: 14'8 x 9'6 (4.47m x 2.90m)

## **Main features**

- An immaculate Victorian semi-detached house
- **3** genuine double bedrooms
- Excellent kitchen/diner with built-in appliances & underfloor heating
- **Gas heating, double glazed, feature fireplace**
- Good sized private garden with summerhouse/office
- Short walk to shops, superb schools & Priory Park
- Ideal for a family or even down-sizer