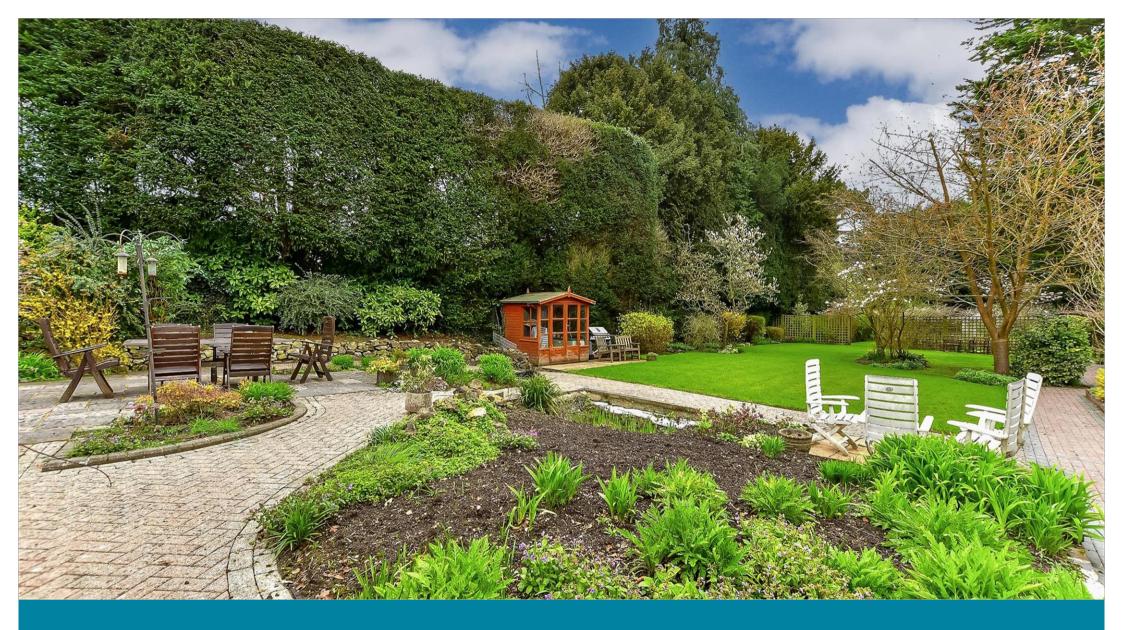

# **OUTSIDE**

Front, Side & Rear Garden

Driveway for 4+ Cars

Double Garage: 22'0  $\times$  15'0 (6.71m  $\times$ 

4.58m)

# **Main features**

- An attractive 1860 Victorian detached coach house with inglenook fireplace & parquet flooring
- Later additions to provide a large family home & solar panels (providing 4kw for hot water)
- Set in private & mature walled garden
- Sitting room, dining room, study & conservatory, modern kitchen/breakfast room
- Double garage, driveway for 4+ cars
- In a premier road, close to town & station