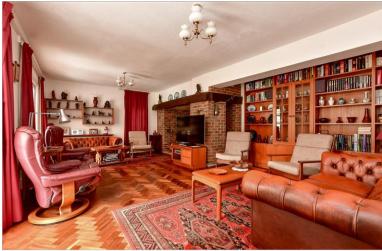

### **GROUND FLOOR**

**Entrance Hall** 

Sitting Room: 23'0 x 15'8 (7.02m x 4.78m) Dining Room: 12'2 x 12'0 (3.71m x 3.66m) Kitchen/Breakfast Room: 17'3 x 11'9 (5.26m x

3.58m)

Conservatory: 17'4 x 12'6 (5.29m x 3.81m)

# **Main features**

- An attractive 1860 Victorian detached coach house with inglenook fireplace & parquet flooring
- Later additions to provide a large family home & solar panels (providing 4kw for hot water)
- Set in private & mature walled garden
- Sitting room, dining room, study & conservatory, modern kitchen/breakfast room
- Double garage, driveway for 4+ cars
- In a premier road, close to town & station