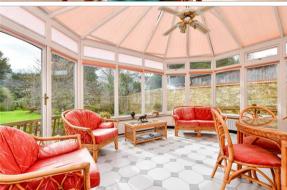

### **GROUND FLOOR**

**Entrance Hall** 

Sitting Room: 23'0 x 15'8 (7.02m x 4.78m) Dining Room: 12'2 x 12'0 (3.71m x 3.66m) Kitchen/Breakfast Room: 17'3 x 11'9 (5.26m x

3.58m)

Conservatory: 17'4 x 12'6 (5.29m x 3.81m)