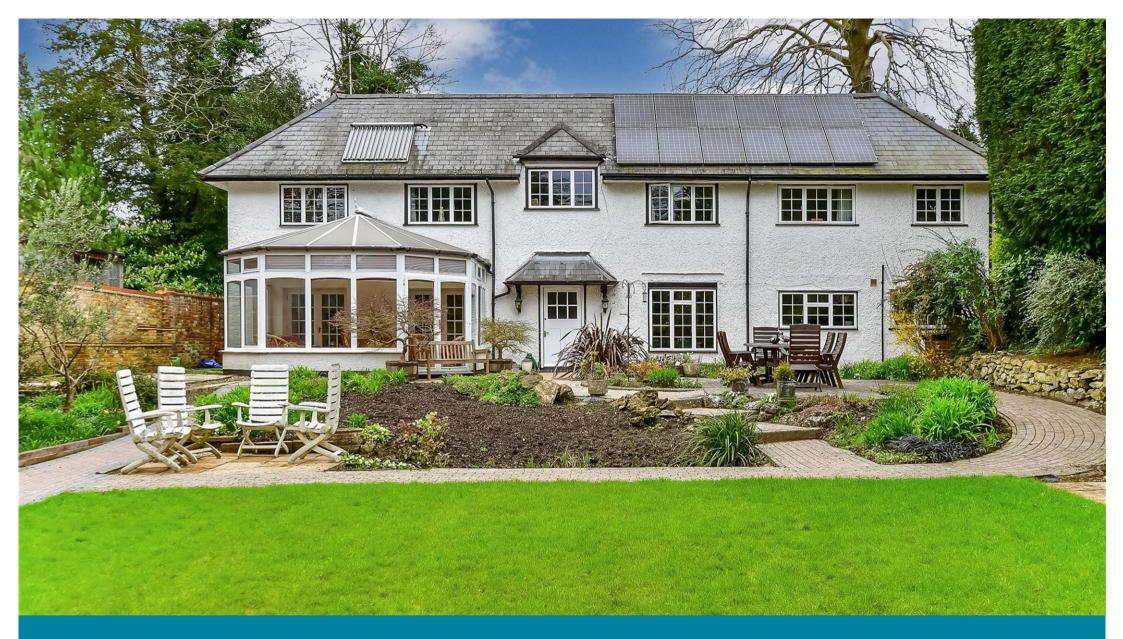

Guide Price £1,400,000 Freehold

4x ∰ 3x ♣ 3x ∰

The Old Coach House, Brightlands Road, Reigate, RH2

# **Main features**

- An attractive 1860 Victorian detached coach house with inglenook fireplace & parquet flooring
- Later additions to provide a large family home & solar panels (providing 4kw for hot water)
- Set in private & mature walled garden
- Sitting room, dining room, study & conservatory, modern kitchen/breakfast room
- Double garage, driveway for 4+ cars
- In a premier road, close to town & station