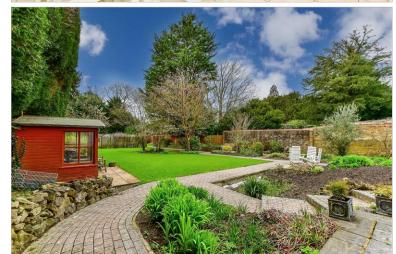

# **OUTSIDE**

Front, Side & Rear Garden

Driveway for 4+ Cars

Double Garage: 22'0  $\times$  15'0 (6.71m  $\times$ 

4.58m)

# **Main features**

- An attractive 1860 Victorian detached coach house with inglenook fireplace & parquet flooring
- Later additions to provide a large family home & solar panels (providing 4kw for hot water)
- Set in private & mature walled garden
- Sitting room, dining room, study & conservatory, modern kitchen/breakfast room
- Double garage, driveway for 4+ cars
- In a premier road, close to town & station