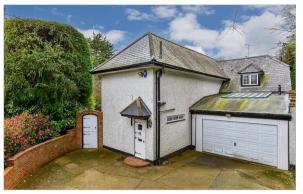

# **OUTSIDE**

Front, Side & Rear Garden

Driveway for 4+ Cars

Double Garage: 22'0  $\times$  15'0 (6.71m  $\times$ 

4.58m)