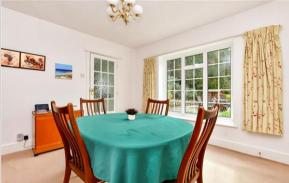

### **GROUND FLOOR**

**Entrance Hall** 

Sitting Room: 23'0 x 15'8 (7.02m x 4.78m) Dining Room: 12'2 x 12'0 (3.71m x 3.66m) Kitchen/Breakfast Room: 17'3 x 11'9 (5.26m x

3.58m)

Conservatory: 17'4 x 12'6 (5.29m x 3.81m)