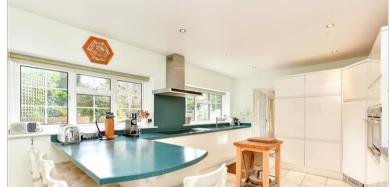

### **GROUND FLOOR**

**Entrance Hall** 

Sitting Room: 23'0 x 15'8 (7.02m x 4.78m) Dining Room: 12'2 x 12'0 (3.71m x 3.66m) Kitchen/Breakfast Room: 17'3 x 11'9 (5.26m x

3.58m)

Conservatory: 17'4 x 12'6 (5.29m x 3.81m)