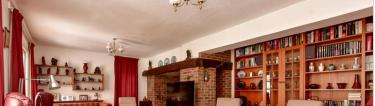

### **GROUND FLOOR**

**Entrance Hall** 

Sitting Room: 23'0 x 15'8 (7.02m x 4.78m) Dining Room: 12'2 x 12'0 (3.71m x 3.66m) Kitchen/Breakfast Room: 17'3 x 11'9 (5.26m x

3.58m)

Conservatory: 17'4 x 12'6 (5.29m x 3.81m)

# **Main features**

- An attractive 1860 Victorian detached coach house with inglenook fireplace & parquet flooring
- Later additions to provide a large family home & solar panels (providing 4kw for hot water)
- Set in private & mature walled garden
- Sitting room, dining room, study & conservatory, modern kitchen/breakfast room
- Double garage, driveway for 4+ cars
- In a premier road, close to town & station