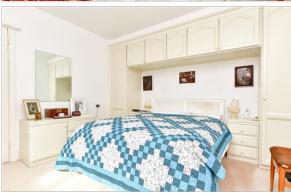

#### SPLIT LEVEL FIRST FLOOR

Landing

Bedroom 1 Suite

Bedroom 1: 12'0 x 11'6 (3.66m x 3.51m) Dressing Area 1: 11'8 x 10'0 (3.56m x

3.05m)

Bathroom 1: 11'8 x 6'8 (3.56m x 2.03m)

Bedroom 2 Suite

**Bedroom 2**: 13'0 x 12'0 (3.97m x 3.66m)

Dressing Area 2: 8'8 x 4'8 (2.64m x 1.42m)

Bathroom 2: 11'4 x 9'1 (3.46m x 2.77m)

Bedroom 3 Suite

Bedroom 3: 10'5 x 8'6 (3.18m x 2.59m)

Bathroom 3:  $8'9 \times 6'7 (2.67m \times 2.01m)$ 

Walk-in Robes: 6'0 x 5'0 (1.83m x 1.53m)