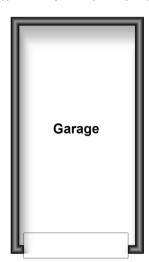

### **Ground Floor**

Approx. 14.5 sq. metres (155.6 sq. feet)

#### **OUTSIDE**

Front Garden Rear Garden

Garage: 18'0 x 8'0 (5.49m x 2.44m) Roof Terrace: 10'0 x 8'0 (3.05m x 2.44m)

Off Road Parking