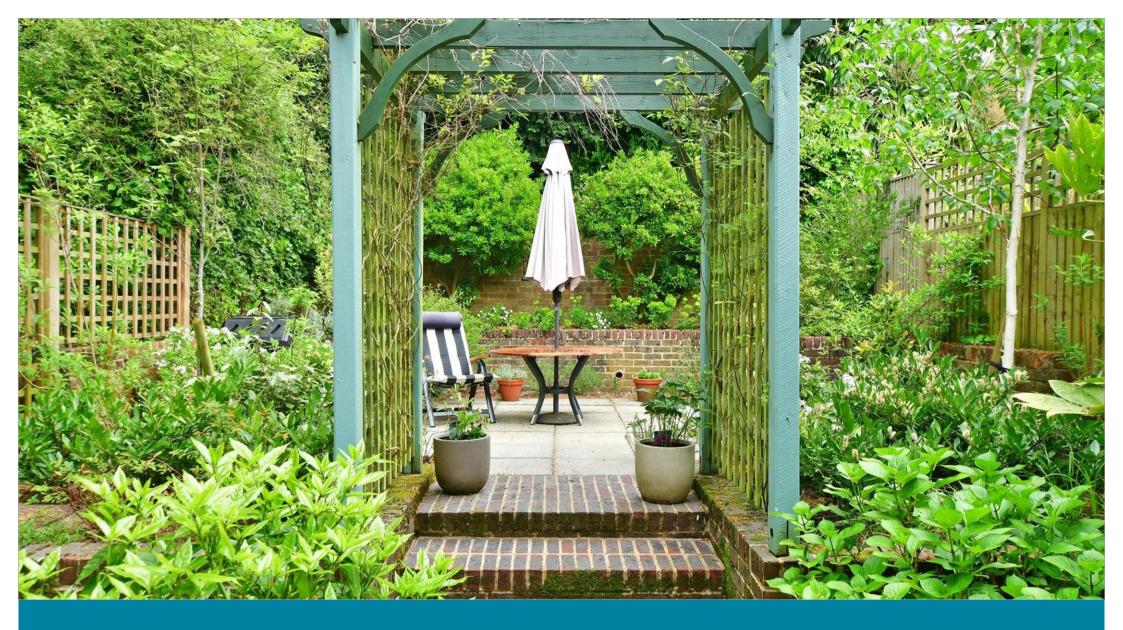

#### **OUTSIDE**

Front Garden Rear Garden

Garage: 18'0 x 8'0 (5.49m x 2.44m) Roof Terrace: 10'0 x 8'0 (3.05m x 2.44m)

Off Road Parking

#### **Main features**

- A spacious refurbished & tastefully decorated house in a select private cul-de-sac
- Refitted kitchen with built-in appliances, upgraded bathroom & shower room
- Double glazed, gas central heating. landscaped rear garden, off road parking & garage
- Roof terrace with superb views towards Gatwick
- Easy access to Reigate & Redhill town centres, with excellent schools & train stations