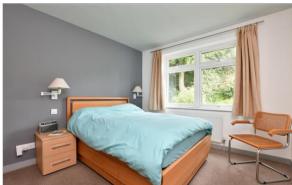

#### FIRST FLOOR

Landing

Bedroom 1/Study: 13'2 x 9'9 (4.02m x 2.97m) En-suite Shower Room: 6'9 x 3'3 (2.06m x

0.99m)

Bedroom 2: 11'9 x 9'6 (3.58m x 2.90m) Bedroom 3: 12'0 x 6'9 (3.66m x 2.06m) Bathroom: 6'8 x 6'2 (2.03m x 1.88m)