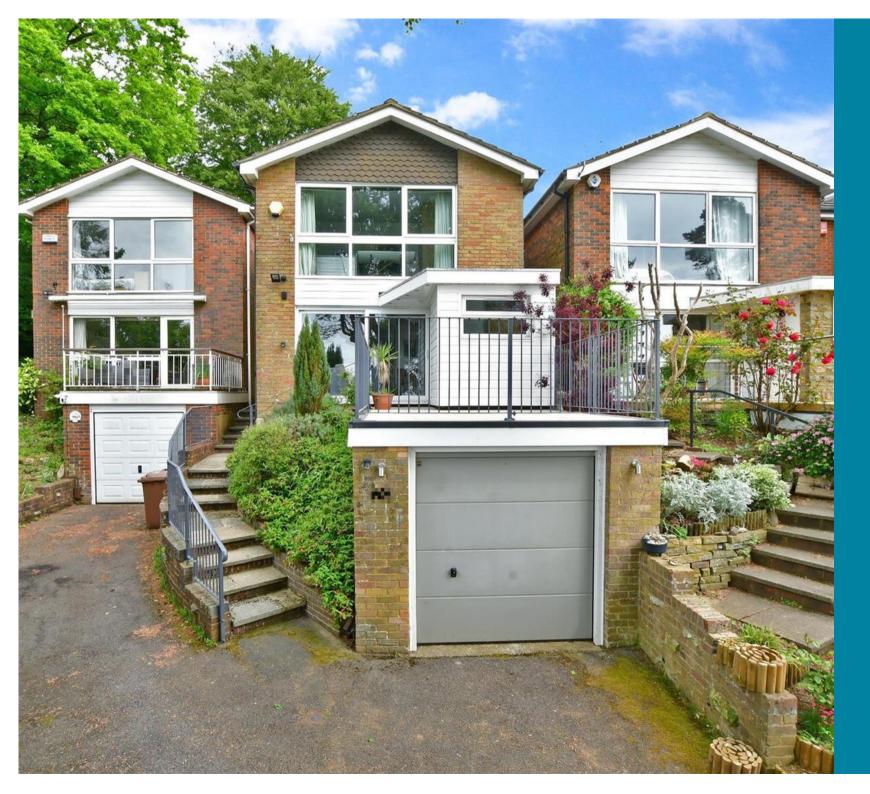

**Price** £635,000

**Freehold** 

3x ∰ 2x 🚅 2x 🕮

Cronks Hill Road, Redhill, Surrey, RH1

#### **Main features**

- A spacious refurbished & tastefully decorated house in a select private cul-de-sac
- Refitted kitchen with built-in appliances, upgraded bathroom & shower room
- Double glazed, gas central heating. landscaped rear garden, off road parking & garage
- Roof terrace with superb views towards Gatwick
- Easy access to Reigate & Redhill town centres, with excellent schools & train stations