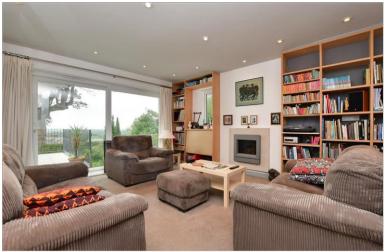

#### **UPPER GROUND FLOOR**

Entrance Hall

Cloakroom

Lounge: 17'0 x 13'5 (5.19m x 4.09m) Dining Area: 12'0 x 9'4 (3.66m x 2.85m) **Kitchen**: 9'6 x 7'4 (2.90m x 2.24m)

#### **Main features**

- A spacious refurbished & tastefully decorated house in a select private cul-de-sac
- Refitted kitchen with built-in appliances, upgraded bathroom & shower room
- Double glazed, gas central heating. landscaped rear garden, off road parking & garage
- Roof terrace with superb views towards Gatwick
- Easy access to Reigate & Redhill town centres, with excellent schools & train stations