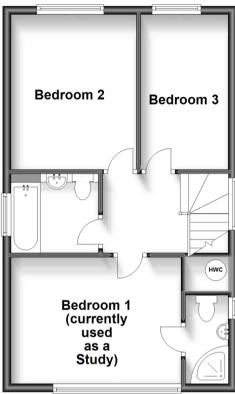

#### First Floor

Approx. 45.4 sq. metres (488.8 sq. feet)

#### FIRST FLOOR

Landing

Bedroom 1/Study: 13'2 x 9'9 (4.02m x 2.97m) En-suite Shower Room: 6'9 x 3'3 (2.06m x

0.99m)

Bedroom 2: 11'9 x 9'6 (3.58m x 2.90m) Bedroom 3: 12'0 x 6'9 (3.66m x 2.06m) Bathroom: 6'8 x 6'2 (2.03m x 1.88m)