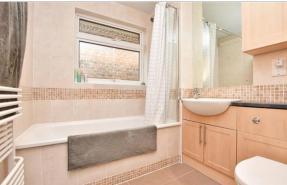

#### FIRST FLOOR

Landing

Bedroom 1/Study: 13'2 x 9'9 (4.02m x 2.97m) En-suite Shower Room: 6'9 x 3'3 (2.06m x

0.99m)

Bedroom 2: 11'9 x 9'6 (3.58m x 2.90m) Bedroom 3: 12'0 x 6'9 (3.66m x 2.06m) Bathroom: 6'8 x 6'2 (2.03m x 1.88m)

#### **Main features**

- A spacious refurbished & tastefully decorated house in a select private cul-de-sac
- Refitted kitchen with built-in appliances, upgraded bathroom & shower room
- Double glazed, gas central heating. landscaped rear garden, off road parking & garage
- Roof terrace with superb views towards Gatwick
- Easy access to Reigate & Redhill town centres, with excellent schools & train stations