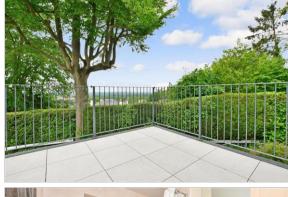

#### **OUTSIDE**

Front Garden Rear Garden

Garage: 18'0 x 8'0 (5.49m x 2.44m) Roof Terrace: 10'0 x 8'0 (3.05m x 2.44m)

Off Road Parking

#### **Main features**

- A spacious refurbished & tastefully decorated house in a select private cul-de-sac
- Refitted kitchen with built-in appliances, upgraded bathroom & shower room
- Double glazed, gas central heating. landscaped rear garden, off road parking & garage
- Roof terrace with superb views towards Gatwick
- Easy access to Reigate & Redhill town centres, with excellent schools & train stations