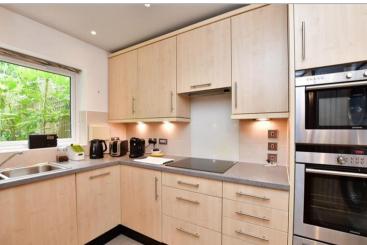

#### **UPPER GROUND FLOOR**

Entrance Hall

Cloakroom

Lounge: 17'0 x 13'5 (5.19m x 4.09m) Dining Area: 12'0 x 9'4 (3.66m x 2.85m) **Kitchen**: 9'6 x 7'4 (2.90m x 2.24m)

#### **Main features**

- A spacious refurbished & tastefully decorated house in a select private cul-de-sac
- Refitted kitchen with built-in appliances, upgraded bathroom & shower room
- Double glazed, gas central heating. landscaped rear garden, off road parking & garage
- Roof terrace with superb views towards Gatwick
- Easy access to Reigate & Redhill town centres, with excellent schools & train stations