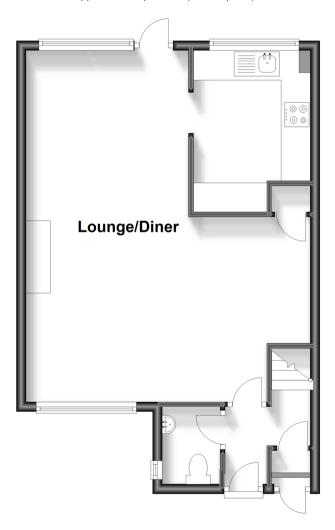

## **Ground Floor**

Approx. 47.4 sq. metres (509.7 sq. feet)

#### **GROUND FLOOR**

**Entrance Hall** 

Lounge/Diner: (L-shaped) 19'2 x 12'5 (5.85m x 3.79m) plus 11'2 x 10'11 (3.41m x

3.33m)

Kitchen: 10'7 x 7'9 (3.23m x 2.36m) Cloakroom: 5'1 x 3'11 (1.55m x 1.19m)