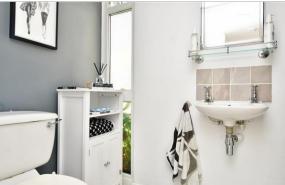

## FIRST FLOOR

Landing

Bedroom 1: 12'4 x 10'1 (3.76m x 3.08m) Bedroom 2: 12'0 x 9'1 (3.66m x 2.77m) Bedroom 3: 10'8 x 6'8 (3.25m x 2.03m) Bathroom: 10'0 x 6'7 (3.05m x 2.01m)