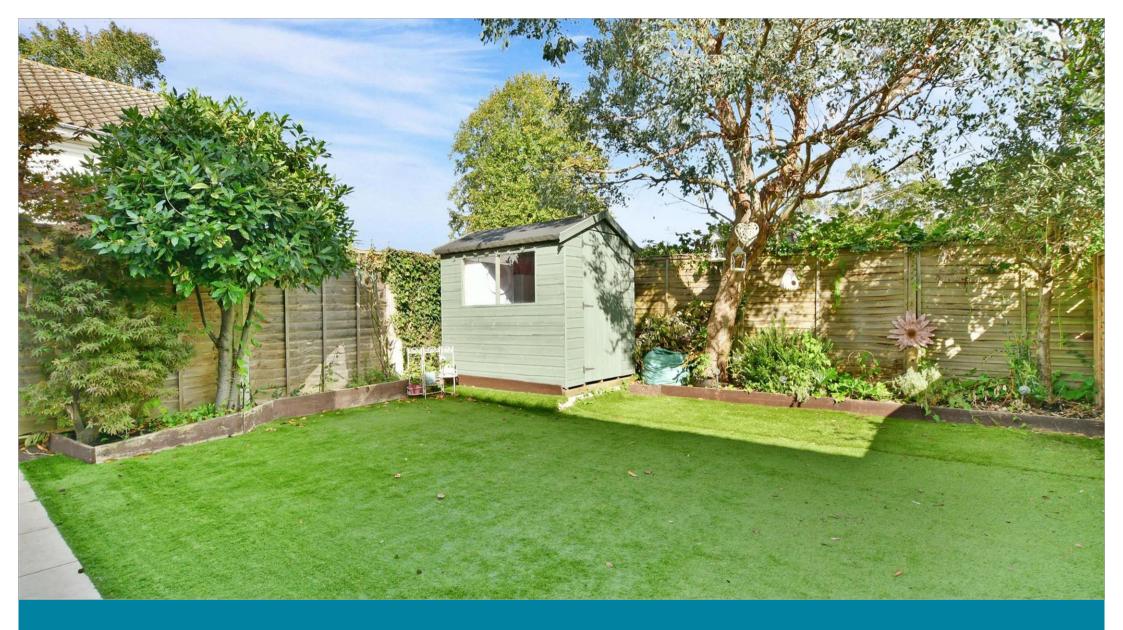

#### **OUTSIDE**

Front & Rear Garden Garage-en-Bloc

### **Main features**

- Price Guide £550,000-£575,000
- Spacious, recently refurbished end of terrace house in a quiet cul-de-sac
- Modern fitted kitchen with built in appliances
- Oak floors in the lounge/diner & solid wood doors
- Short walk to train station, town centre & excellent schools
- Garage-en-bloc, front & rear garden