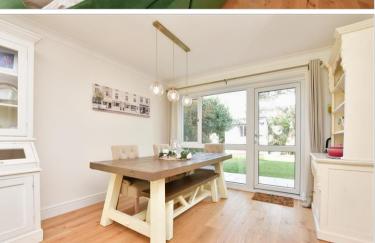

#### **GROUND FLOOR**

**Entrance Hall** 

Lounge/Diner: (L-shaped) 19'2 x 12'5 (5.85m x 3.79m) plus 11'2 x 10'11 (3.41m x

3.33m)

Kitchen: 10'7 x 7'9 (3.23m x 2.36m) Cloakroom: 5'1 x 3'11 (1.55m x 1.19m)

#### **OUTSIDE**

Front & Rear Garden Garage-en-Bloc