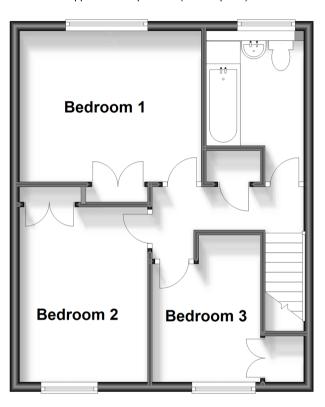

## **First Floor**

Approx. 42.2 sq. metres (454.3 sq. feet)

## FIRST FLOOR

Landing

Bedroom 1: 12'4 x 10'1 (3.76m x 3.08m) Bedroom 2: 12'0 x 9'1 (3.66m x 2.77m) Bedroom 3: 10'8 x 6'8 (3.25m x 2.03m) Bathroom: 10'0 x 6'7 (3.05m x 2.01m)