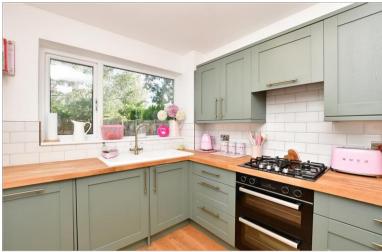

#### **GROUND FLOOR**

**Entrance Hall** 

Lounge/Diner: (L-shaped) 19'2 x 12'5 (5.85m x 3.79m) plus 11'2 x 10'11 (3.41m x

3.33m)

Kitchen: 10'7 x 7'9 (3.23m x 2.36m) Cloakroom: 5'1 x 3'11 (1.55m x 1.19m)

### **Main features**

- Price Guide £550,000-£575,000
- Spacious, recently refurbished end of terrace house in a quiet cul-de-sac
- Modern fitted kitchen with built in appliances
- Oak floors in the lounge/diner & solid wood doors
- Short walk to train station, town centre & excellent schools
- Garage-en-bloc, front & rear garden