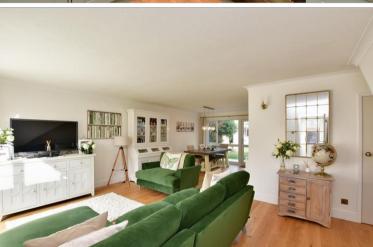

#### **GROUND FLOOR**

**Entrance Hall** 

Lounge/Diner: (L-shaped) 19'2 x 12'5 (5.85m x 3.79m) plus 11'2 x 10'11 (3.41m x

3.33m)

Kitchen: 10'7 x 7'9 (3.23m x 2.36m) Cloakroom: 5'1 x 3'11 (1.55m x 1.19m)

### **Main features**

- Price Guide £550,000-£575,000
- Spacious, recently refurbished end of terrace house in a quiet cul-de-sac
- Modern fitted kitchen with built in appliances
- Oak floors in the lounge/diner & solid wood doors
- Short walk to train station, town centre & excellent schools
- Garage-en-bloc, front & rear garden