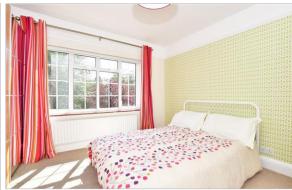

### Landing

Bedroom 1: 12'9 x 11'10 (3.89m x 3.61m) Bedroom 2: 10'8 x 9'11 (3.25m x 3.02m) Bedroom 3: 9'6 x 7'5 (2.90m x 2.26m) Bathroom: 7'5 x 6'6 (2.26m x 1.98m)