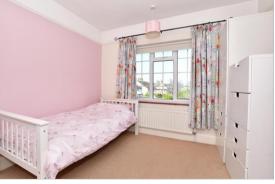

### Landing

Bedroom 1: 12'9 x 11'10 (3.89m x 3.61m) Bedroom 2: 10'8 x 9'11 (3.25m x 3.02m) Bedroom 3: 9'6 x 7'5 (2.90m x 2.26m) Bathroom: 7'5 x 6'6 (2.26m x 1.98m)