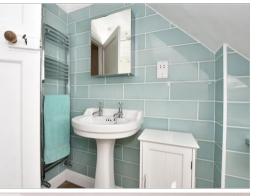

### Landing

Bedroom 1: 12'9 x 11'10 (3.89m x 3.61m) Bedroom 2: 10'8 x 9'11 (3.25m x 3.02m) Bedroom 3: 9'6 x 7'5 (2.90m x 2.26m) Bathroom: 7'5 x 6'6 (2.26m x 1.98m)