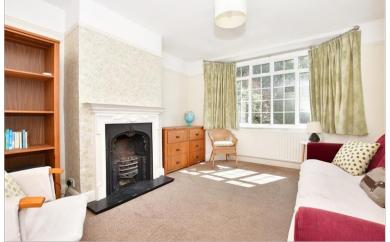

### **GROUND FLOOR**

**Entrance Hall** 

Lounge: 14'3 into bay x 11'10 (4.35m x 3.61m) Dining Room: 10'7 x 9'11 (3.23m x 3.02m) Kitchen: 9'6 x 7'4 (2.90m x 2.24m) Cloakroom