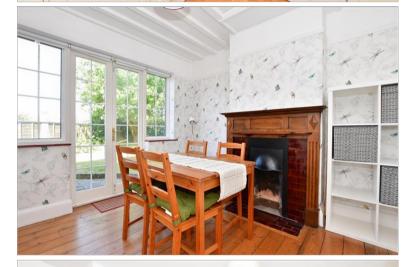

### **GROUND FLOOR**

**Entrance Hall** 

Lounge: 14'3 into bay x 11'10 (4.35m x 3.61m) Dining Room: 10'7 x 9'11 (3.23m x 3.02m) Kitchen: 9'6 x 7'4 (2.90m x 2.24m) Cloakroom