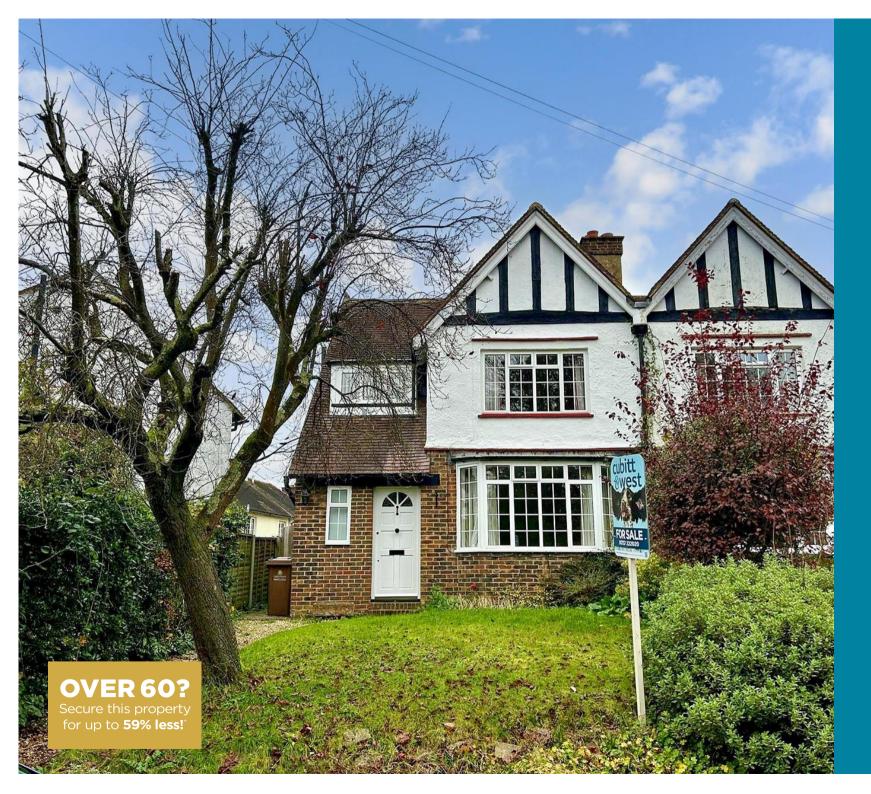

Price £725,000

Freehold

3x 📇 1x 🕂 2x 📇

Hilltop Road, Reigate, Surrey, RH2

# Main features

- An attractive Mock Tudor facade house
- Set within a quiet cul-de-sac
- **Bright & airy accommodation**
- Underfloor heating in the bathroom
- Long rear garden & detached garage
- Potential to extend, subject to planning permission
- Central location, close to town, Priory Park & sought after schools