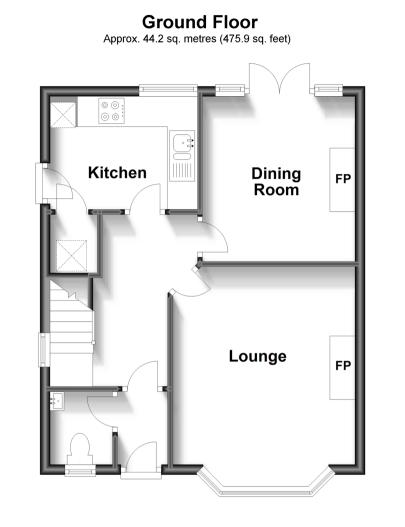

### **GROUND FLOOR**

**Entrance Hall** 

Lounge: 14'3 into bay x 11'10 (4.35m x 3.61m) Dining Room: 10'7 x 9'11 (3.23m x 3.02m) Kitchen: 9'6 x 7'4 (2.90m x 2.24m) Cloakroom

### OUTSIDE

Front Garden Rear Garden Detached Garage