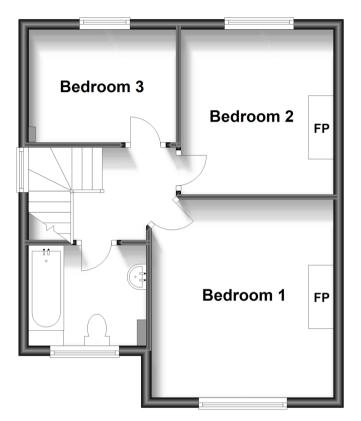

# First Floor

Approx. 41.4 sq. metres (445.2 sq. feet)

### Landing

Bedroom 1: 12'9 x 11'10 (3.89m x 3.61m) Bedroom 2: 10'8 x 9'11 (3.25m x 3.02m) Bedroom 3: 9'6 x 7'5 (2.90m x 2.26m) Bathroom: 7'5 x 6'6 (2.26m x 1.98m)