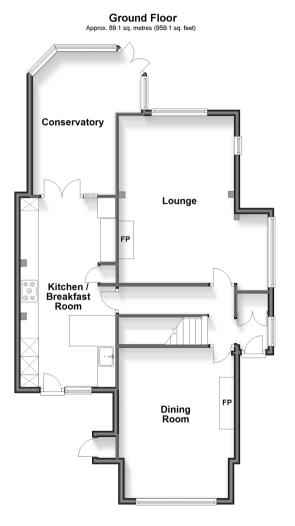

# **GROUND FLOOR**

**Entrance Hall** 

Kitchen/Breakfast Room: 21'4 x 10'3 (6.51m

x 3.13m)

Lounge: 18'5 x 17'8 (5.62m x 5.39m)

Dining Room: 16'4 x 13'2 (4.98m x 4.02m) Conservatory: 18'0 x 12'1 (5.49m x 3.69m)