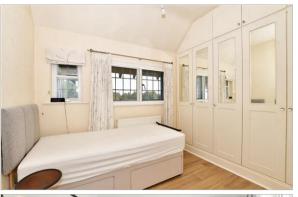

# FIRST FLOOR

Landing

Bedroom 1: 22'0 x 12'8 (6.71m x 3.86m)

En-Suite Bathroom: 11'5 x 7'1 (3.48m x

2.16m)

Bedroom 2: 13'0 x 12'0 (3.97m x 3.66m) Bedroom 3: 8'9 x 8'1 (2.67m x 2.47m)

En-Suite Shower Room