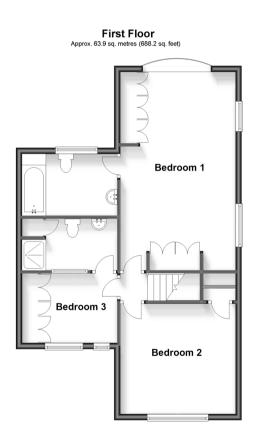

# FIRST FLOOR

Landing

Bedroom 1: 22'0 x 12'8 (6.71m x 3.86m)

En-Suite Bathroom: 11'5 x 7'1 (3.48m x

2.16m)

Bedroom 2: 13'0 x 12'0 (3.97m x 3.66m) Bedroom 3: 8'9 x 8'1 (2.67m x 2.47m)

En-Suite Shower Room