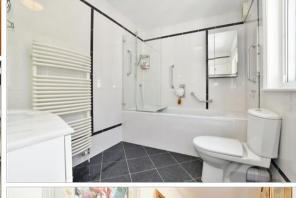

# FIRST FLOOR

Landing

Bedroom 1: 22'0 x 12'8 (6.71m x 3.86m)

En-Suite Bathroom: 11'5 x 7'1 (3.48m x

2.16m)

Bedroom 2: 13'0 x 12'0 (3.97m x 3.66m) Bedroom 3: 8'9 x 8'1 (2.67m x 2.47m)

En-Suite Shower Room