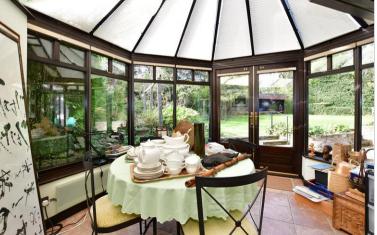

# **GROUND FLOOR**

**Entrance Hall** 

Kitchen/Breakfast Room: 21'4 x 10'3 (6.51m

x 3.13m)

Lounge: 18'5 x 17'8 (5.62m x 5.39m)

Dining Room: 16'4 x 13'2 (4.98m x 4.02m) Conservatory: 18'0 x 12'1 (5.49m x 3.69m)