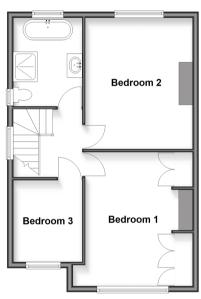

**Price £715,000** 

**Freehold** 

3x ∰ 1x 🚅 2x ∰

Rockhampton Road, South Croydon, Surrey, CR2

cubitt & west

Ground Floor

First Floor Approx. 51.3 sq. metres (551.8 sq. feet)

Outbuilding

## FIRST FLOOR

Landing

Bedroom 1: 15'6 x 10'7 (4.73m x 3.23m) Bedroom 2: 14'5 x 11'7 (4.40m x 3.53m) Bedroom 3: 8'8 x 7'3 (2.64m x 2.21m) Bathroom: 10'1 x 7'2 (3.08m x 2.19m)