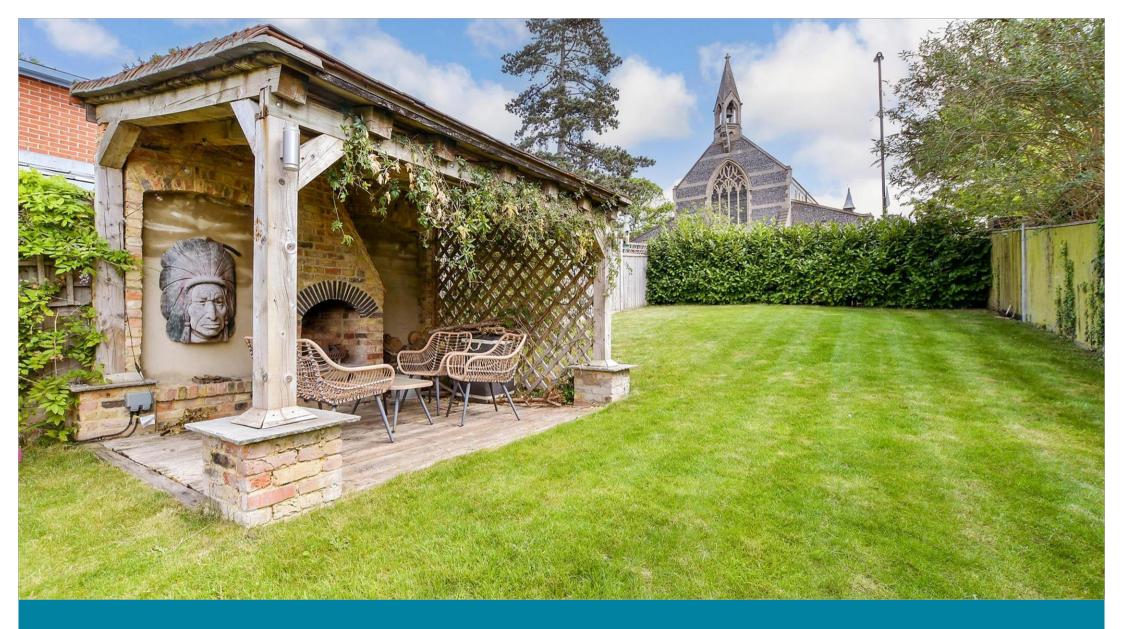

## **OUTSIDE**

Front Garden Rear Garden

Garden Office: 16'4 x 7'8 (4.98m x 2.34m)

# **Main features**

- Stunning semi-detached family home presented in show home condition
- Large open plan kitchen/ diner with seating area with bi-folds to rear patio
- Handy garden office, cloakroom with utility space, bathroom with separate shower
- Beautiful garden with patio and pergola
- Walking distance to 3 mainline train stations handy if you commute