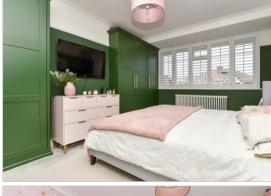

## FIRST FLOOR

Landing

Bedroom 1: 15'6 x 10'7 (4.73m x 3.23m) Bedroom 2: 14'5 x 11'7 (4.40m x 3.53m) Bedroom 3: 8'8 x 7'3 (2.64m x 2.21m) Bathroom: 10'1 x 7'2 (3.08m x 2.19m)