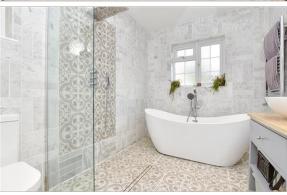

## FIRST FLOOR

Landing

Bedroom 1: 15'6 x 10'7 (4.73m x 3.23m) Bedroom 2: 14'5 x 11'7 (4.40m x 3.53m) Bedroom 3: 8'8 x 7'3 (2.64m x 2.21m) Bathroom: 10'1 x 7'2 (3.08m x 2.19m)