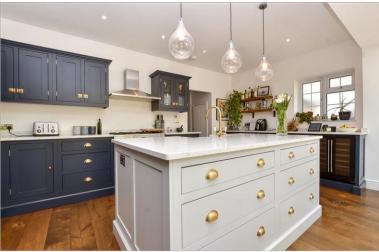

## **GROUND FLOOR**

**Entrance Hall** 

Kitchen/Diner: 23'3 x 18'2 (7.09m x 5.54m)

Lounge: 14'3 x 12'9 (4.35m x 3.89m)

Cloakroom/Utility: 11'7 x 4'1 (3.53m x 1.25m)

# **Main features**

- Stunning semi-detached family home presented in show home condition
- Large open plan kitchen/ diner with seating area with bi-folds to rear patio
- Handy garden office, cloakroom with utility space, bathroom with separate shower
- Beautiful garden with patio and pergola
- Walking distance to 3 mainline train stations handy if you commute