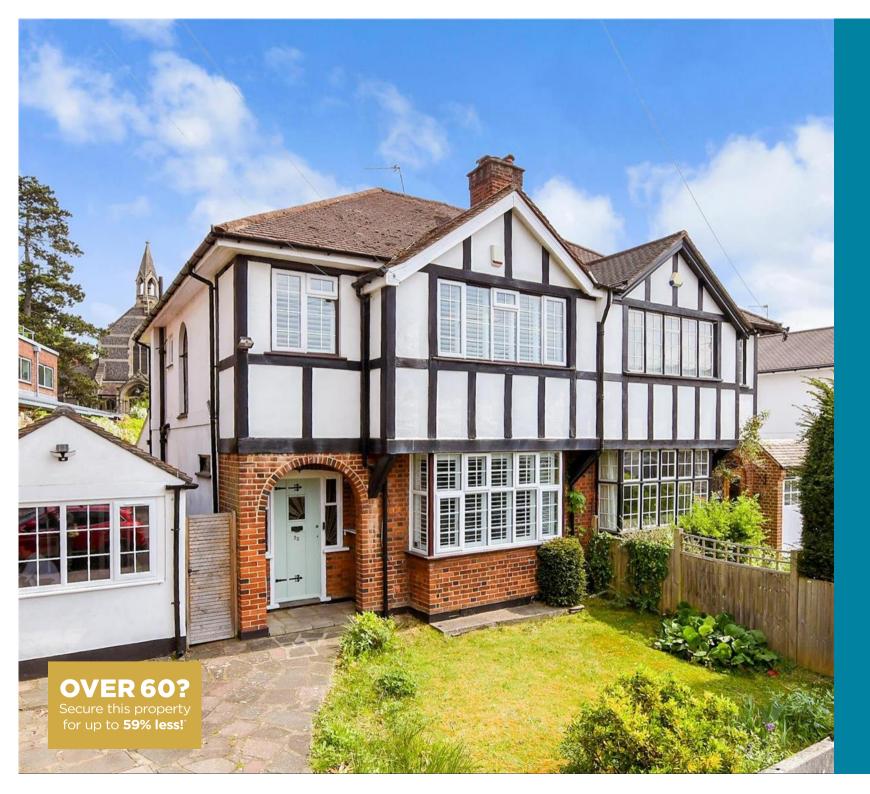

**Price £715,000** 

**Freehold** 

3x ∰ 1x 🚅 2x ∰

Rockhampton Road, South Croydon, Surrey, CR2

cubitt & west

Ground Floor

First Floor Approx. 51.3 sq. metres (551.8 sq. feet)

Outbuilding

# **Main features**

- Stunning semi-detached family home presented in show home condition
- Large open plan kitchen/ diner with seating area with bi-folds to rear patio
- Handy garden office, cloakroom with utility space, bathroom with separate shower
- Beautiful garden with patio and pergola
- Walking distance to 3 mainline train stations handy if you commute

### **Address**

Rockhampton Road, South Croydon, Surrey, CR2