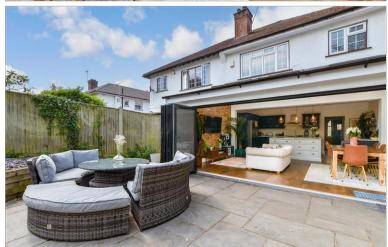

## **OUTSIDE**

Front Garden Rear Garden

Garden Office: 16'4 x 7'8 (4.98m x 2.34m)

# **Main features**

- Stunning semi-detached family home presented in show home condition
- Large open plan kitchen/ diner with seating area with bi-folds to rear patio
- Handy garden office, cloakroom with utility space, bathroom with separate shower
- Beautiful garden with patio and pergola
- Walking distance to 3 mainline train stations handy if you commute