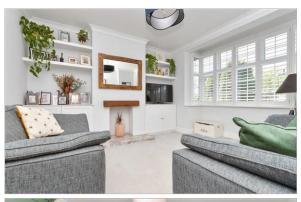

## **GROUND FLOOR**

**Entrance Hall** 

Kitchen/Diner: 23'3 x 18'2 (7.09m x 5.54m)

Lounge: 14'3 x 12'9 (4.35m x 3.89m)

Cloakroom/Utility: 11'7 x 4'1 (3.53m x 1.25m)