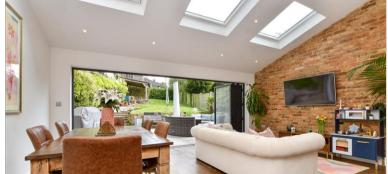

## **GROUND FLOOR**

**Entrance Hall** 

Kitchen/Diner: 23'3 x 18'2 (7.09m x 5.54m)

Lounge: 14'3 x 12'9 (4.35m x 3.89m)

Cloakroom/Utility: 11'7 x 4'1 (3.53m x 1.25m)

# **Main features**

- Stunning semi-detached family home presented in show home condition
- Large open plan kitchen/ diner with seating area with bi-folds to rear patio
- Handy garden office, cloakroom with utility space, bathroom with separate shower
- Beautiful garden with patio and pergola
- Walking distance to 3 mainline train stations handy if you commute