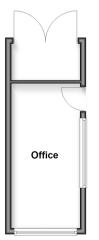

Approx. 14.0 sq. metres (150.2 sq. feet)

## **OUTSIDE**

Front Garden Rear Garden

Garden Office: 16'4 x 7'8 (4.98m x 2.34m)