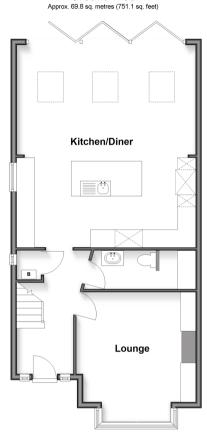

**Price £715,000** 

**Freehold** 

3x ∰ 1x 🚅 2x ∰

Rockhampton Road, South Croydon, Surrey, CR2

cubitt & west

Ground Floor

First Floor Approx. 51.3 sq. metres (551.8 sq. feet)

Outbuilding

## **GROUND FLOOR**

**Entrance Hall** 

Kitchen/Diner: 23'3 x 18'2 (7.09m x 5.54m)

Lounge: 14'3 x 12'9 (4.35m x 3.89m)

Cloakroom/Utility: 11'7 x 4'1 (3.53m x 1.25m)