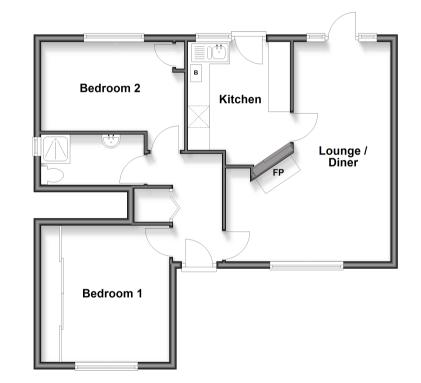

# Accommodation

## **GROUND FLOOR**

**Entrance Hall** 

Lounge/Diner: 20'1 x 15'9 (6.13m x 4.80m)

Kitchen: 12'1 x 8'8 (3.69m x 2.64m) Bedroom 1: 11'8 x 11'4 (3.56m x 3.46m)

Bedroom 2: 12'7 x 9'8 (3.84m x 2.95m)

**Shower Room**: 9'5 x 4'5 (2.87m x 1.35m)

### OUTSIDE

Driveway Private Rear Garden

Ground Floor Approx. 65.1 sq. metres (701.1 sq. feet)