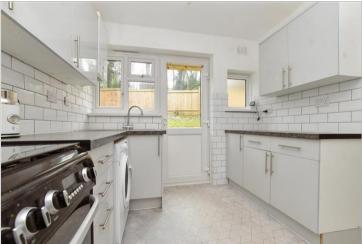

## **GROUND FLOOR**

**Entrance Hall** 

Lounge/Diner: 20'1 x 15'9 (6.13m x 4.80m)

Kitchen: 12'1 x 8'8 (3.69m x 2.64m) Bedroom 1: 11'8 x 11'4 (3.56m x 3.46m)

Bedroom 2: 12'7 x 9'8 (3.84m x 2.95m)

**Shower Room**: 9'5 x 4'5 (2.87m x 1.35m)