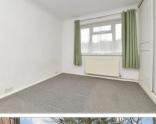

## **GROUND FLOOR**

**Entrance Hall** 

Lounge/Diner: 20'1 x 15'9 (6.13m x 4.80m)

Kitchen: 12'1 x 8'8 (3.69m x 2.64m) Bedroom 1: 11'8 x 11'4 (3.56m x 3.46m)

Bedroom 2: 12'7 x 9'8 (3.84m x 2.95m)

**Shower Room**: 9'5 x 4'5 (2.87m x 1.35m)