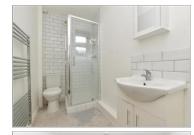

## **GROUND FLOOR**

**Entrance Hall** 

Lounge/Diner: 20'1 x 15'9 (6.13m x 4.80m)

Kitchen: 12'1 x 8'8 (3.69m x 2.64m) Bedroom 1: 11'8 x 11'4 (3.56m x 3.46m)

Bedroom 2: 12'7 x 9'8 (3.84m x 2.95m)

**Shower Room**: 9'5 x 4'5 (2.87m x 1.35m)