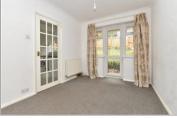

## **GROUND FLOOR**

**Entrance Hall** 

Lounge/Diner: 20'1 x 15'9 (6.13m x 4.80m)

Kitchen: 12'1 x 8'8 (3.69m x 2.64m) Bedroom 1: 11'8 x 11'4 (3.56m x 3.46m)

Bedroom 2: 12'7 x 9'8 (3.84m x 2.95m)

**Shower Room**: 9'5 x 4'5 (2.87m x 1.35m)

### OUTSIDE

Driveway Private Rear Garden

Ground Floor Approx. 65.1 sq. metres (701.1 sq. feet)