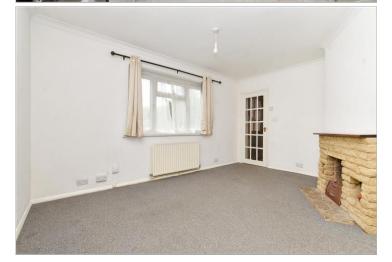

## **GROUND FLOOR**

**Entrance Hall** 

Lounge/Diner: 20'1 x 15'9 (6.13m x 4.80m)

Kitchen: 12'1 x 8'8 (3.69m x 2.64m) Bedroom 1: 11'8 x 11'4 (3.56m x 3.46m)

Bedroom 2: 12'7 x 9'8 (3.84m x 2.95m)

**Shower Room**: 9'5 x 4'5 (2.87m x 1.35m)