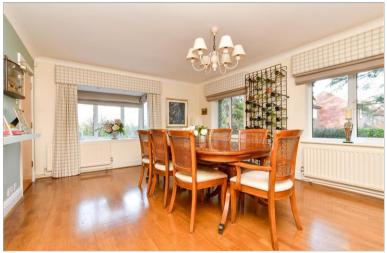

## **GROUND FLOOR**

**Entrance Hall** 

Living Room:  $23'4 \times 13'6 \text{ (7.12m } \times 4.12\text{m)}$ Dining Room:  $19'2 \times 13'8 \text{ (5.85m } \times 4.17\text{m)}$ 

**Kitchen**: 13'0 x 8'9 (3.97m x 2.67m)

Breakfast Room: 13'1 x 9'8 (3.99m x 2.95m) Utility Room: 9'3 x 7'4 (2.82m x 2.24m)

Cloakroom