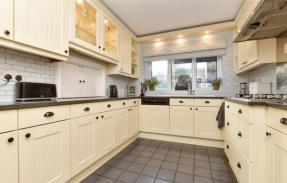

## **GROUND FLOOR**

**Entrance Hall** 

Living Room:  $23'4 \times 13'6 \text{ (7.12m } \times 4.12\text{m)}$ Dining Room:  $19'2 \times 13'8 \text{ (5.85m } \times 4.17\text{m)}$ 

**Kitchen**: 13'0 x 8'9 (3.97m x 2.67m)