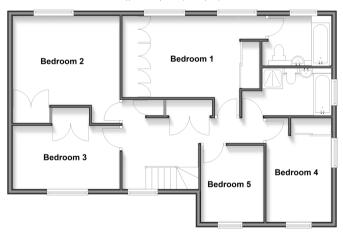

#### Ground Floor

Approx. 90.1 sq. metres (970.2 sq. fee

First Floor

Second Floor prox. 29.0 sq. metres (311.7 sq. fe

## FIRST FLOOR

Landing

Bedroom 1: 13'4 x 11'2 up to fitted wardrobes

(4.07m x 3.41m)

En-Suite Bathroom Bedroom 2: 13'3 x 12'4 (4.04m x 3.76m)

Bedroom 3: 13'5 x 8'7 (4.09m x 2.62m)

Bedroom 4: 11'7 x 9'3 (3.53m x 2.82m)

Bedroom 5/Dressing Room: 10'4 x 6'6 (3.15m x

1.98m)

Bathroom: 11'6 x 6'1 (3.51m x 1.86m)