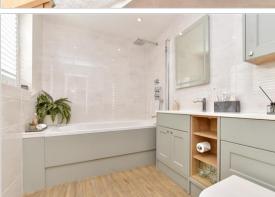

Bedroom 5/Dressing Room: 10'4 x 6'6 (3.15m x

1.98m)

Bathroom: 11'6 x 6'1 (3.51m x 1.86m)