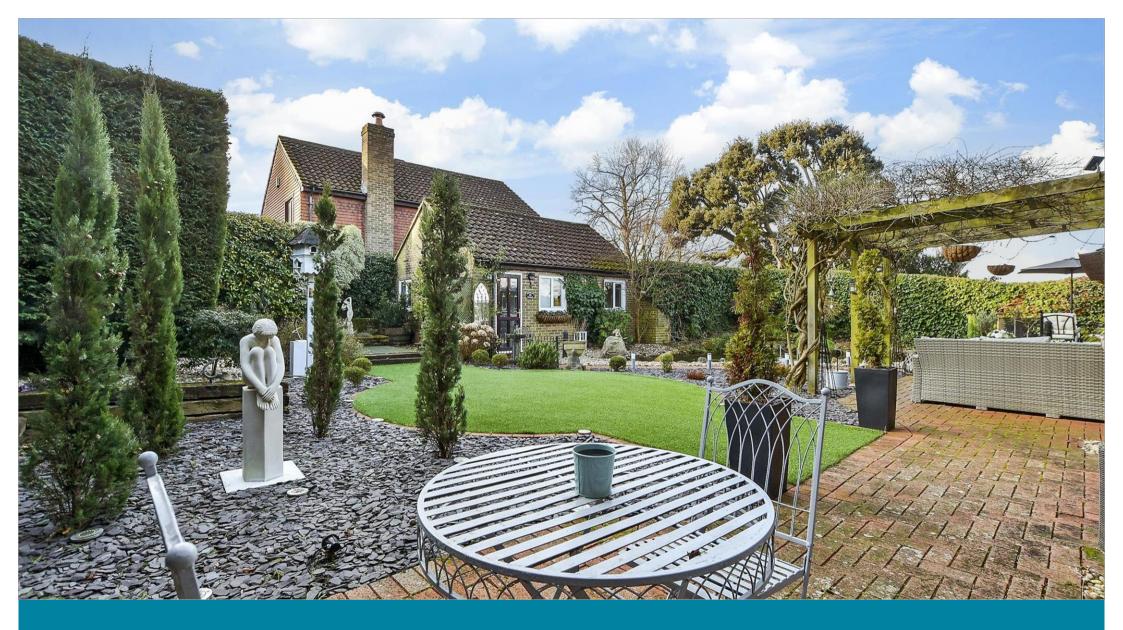

#### **OUTSIDE**

Driveway

Front Garden

Rear Garden

# **Main features**

- Large detached family home with separate studio 'Rose Cottage' in private cul-de-sac location
- Great size rooms, lots of storage
- Utility room, breakfast room, cloakroom, en-suite bathroom and loft room with bathroom
- Outstanding secluded rear garden with pond, patio area and workshop
- Walking distance to Beaumont Primary school and Reedham and Purley train stations