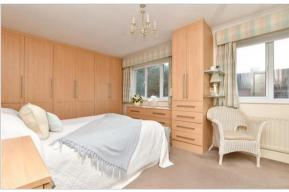

## FIRST FLOOR

Landing

Bedroom 1: 13'4 x 11'2 up to fitted wardrobes

(4.07m x 3.41m)

En-Suite Bathroom Bedroom 2: 13'3 x 12'4 (4.04m x 3.76m)

Bedroom 3: 13'5 x 8'7 (4.09m x 2.62m)

Bedroom 4: 11'7 x 9'3 (3.53m x 2.82m)

Bedroom 5/Dressing Room: 10'4 x 6'6 (3.15m x

1.98m)

Bathroom: 11'6 x 6'1 (3.51m x 1.86m)