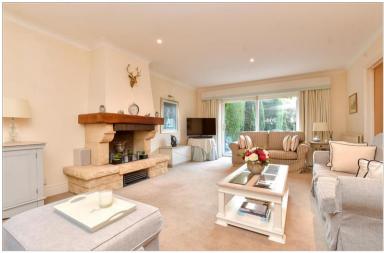

## **GROUND FLOOR**

**Entrance Hall** 

Living Room:  $23'4 \times 13'6 \text{ (7.12m } \times 4.12\text{m)}$ Dining Room:  $19'2 \times 13'8 \text{ (5.85m } \times 4.17\text{m)}$ 

**Kitchen**: 13'0 x 8'9 (3.97m x 2.67m)