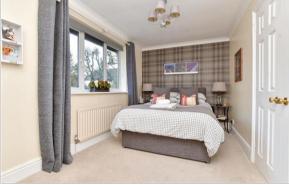

## FIRST FLOOR

Landing

Bedroom 1: 13'4 x 11'2 up to fitted wardrobes

(4.07m x 3.41m)

En-Suite Bathroom Bedroom 2: 13'3 x 12'4 (4.04m x 3.76m)

Bedroom 3: 13'5 x 8'7 (4.09m x 2.62m)

Bedroom 4: 11'7 x 9'3 (3.53m x 2.82m)