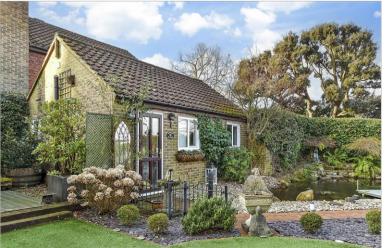

## **ANNEXE**

Annexe Entrance Hall

Annexe Studio Room: 15'5 x 13'2 (4.70m x 4.02m)

Annexe Kitchen:  $6'2 \times 5'8 (1.88m \times 1.73m)$ 

Annexe Shower Room: 6'1 x 5'7 (1.86m x 1.70m)

# **Main features**

- Large detached family home with separate studio 'Rose Cottage' in private cul-de-sac location
- Great size rooms, lots of storage
- Utility room, breakfast room, cloakroom, en-suite bathroom and loft room with bathroom
- Outstanding secluded rear garden with pond, patio area and workshop
- Walking distance to Beaumont Primary school and Reedham and Purley train stations