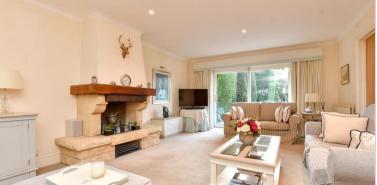

## **GROUND FLOOR**

**Entrance Hall** 

Living Room:  $23'4 \times 13'6 \text{ (7.12m } \times 4.12\text{m)}$ Dining Room:  $19'2 \times 13'8 \text{ (5.85m } \times 4.17\text{m)}$ 

**Kitchen**: 13'0 x 8'9 (3.97m x 2.67m)