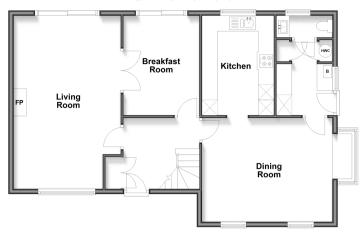

#### Ground Floor

Approx. 90.1 sq. metres (970.2 sq. fee

First Floor

Second Floor prox. 29.0 sq. metres (311.7 sq. fe

## **GROUND FLOOR**

**Entrance Hall** 

Living Room:  $23'4 \times 13'6 \text{ (7.12m } \times 4.12\text{m)}$ Dining Room:  $19'2 \times 13'8 \text{ (5.85m } \times 4.17\text{m)}$ 

**Kitchen**: 13'0 x 8'9 (3.97m x 2.67m)

Breakfast Room: 13'1 x 9'8 (3.99m x 2.95m) Utility Room: 9'3 x 7'4 (2.82m x 2.24m)

Cloakroom