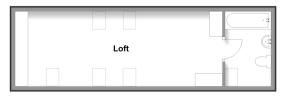

#### Ground Floor

Approx. 90.1 sq. metres (970.2 sq. fee

First Floor

Second Floor prox. 29.0 sq. metres (311.7 sq. fe

## SECOND FLOOR

Loft Room: 24'3 x 9'7 (7.40m x 2.92m)

Bathroom 2