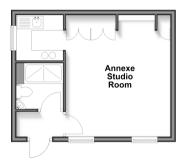

# Annexe Approx. 28.3 sq. metres (304.5 sq. feet)

## **ANNEXE**

Annexe Entrance Hall

Annexe Studio Room: 15'5 x 13'2 (4.70m x 4.02m)

Annexe Kitchen:  $6'2 \times 5'8 (1.88m \times 1.73m)$ 

Annexe Shower Room: 6'1 x 5'7 (1.86m x 1.70m)