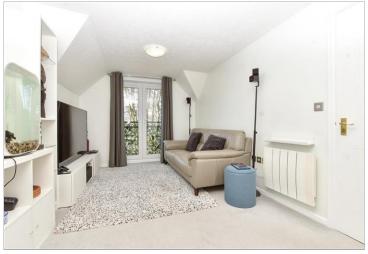

#### SECOND FLOOR

**Entrance Hall** 

Lounge/Diner: 14'9 x 9'7 (4.50m x

2.92m)

Kitchen: 9'7 x 6'9 (2.92m x 2.06m)

Bedroom 1: 12'9 x 12'0 (3.89m x

3.66m)

**En-Suite Shower Room** 