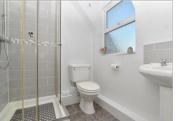

#### SECOND FLOOR

**Entrance Hall** 

Lounge/Diner: 14'9 x 9'7 (4.50m x

2.92m)

Kitchen: 9'7 x 6'9 (2.92m x 2.06m)

Bedroom 1: 12'9 x 12'0 (3.89m x

3.66m)

**En-Suite Shower Room** 

Bedroom 2: 11'4 x 8'10 (3.46m x

2.69m)

Bathroom: 7'2 x 5'5 (2.19m x 1.65m)