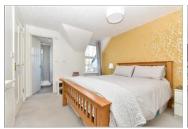

#### SECOND FLOOR

**Entrance Hall** 

Lounge/Diner: 14'9 x 9'7 (4.50m x

2.92m)

Kitchen: 9'7 x 6'9 (2.92m x 2.06m)

Bedroom 1: 12'9 x 12'0 (3.89m x

3.66m)

**En-Suite Shower Room** 