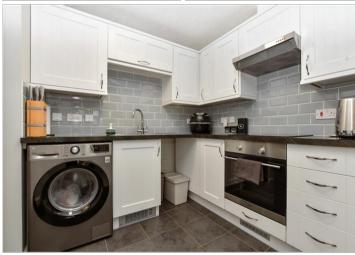

#### SECOND FLOOR

**Entrance Hall** 

Lounge/Diner: 14'9 x 9'7 (4.50m x

2.92m)

Kitchen: 9'7 x 6'9 (2.92m x 2.06m)

Bedroom 1: 12'9 x 12'0 (3.89m x

3.66m)

**En-Suite Shower Room** 