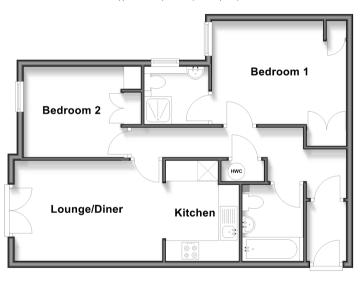

### **Accommodation**

#### SECOND FLOOR

**Entrance Hall** 

Lounge/Diner: 14'9 x 9'7 (4.50m x

2.92m)

Kitchen: 9'7 x 6'9 (2.92m x 2.06m)

Bedroom 1: 12'9 x 12'0 (3.89m x

3.66m)

**En-Suite Shower Room** 

Bedroom 2: 11'4 x 8'10 (3.46m x

2.69m)

Bathroom: 7'2 x 5'5 (2.19m x 1.65m)

#### **OUTSIDE**

Allocated Parking Space Communal Gardens

# Second Floor Approx. 60.3 sq. metres (649.2 sq. feet)