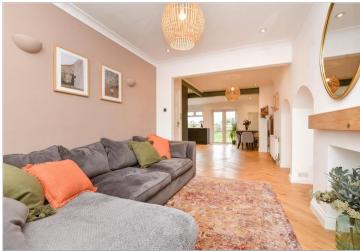

#### **GROUND FLOOR**

Porch

**Entrance Hall** 

Lounge Area: 13'3 x 10'4 (4.04m x 3.15m) Kitchen/Diner: 19'1 x 15'5 (5.82m x 4.70m) Study/Playroom: 31'5 x 6'5 (9.58m x 1.96m)