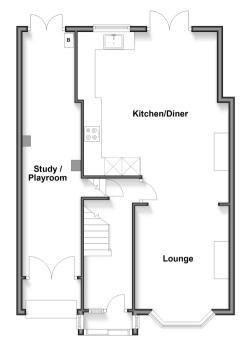

## **Accommodation**

#### **GROUND FLOOR**

Porch

**Entrance Hall** 

Lounge Area: 13'3 x 10'4 (4.04m x 3.15m) Kitchen/Diner: 19'1 x 15'5 (5.82m x 4.70m) Study/Playroom: 31'5 x 6'5 (9.58m x 1.96m)

# Ground Floor Approx. 74.3 sq. metres (800.2 sq. feet)

First Floor Approx. 34.2 sq. metres (368.2 sq. feet)