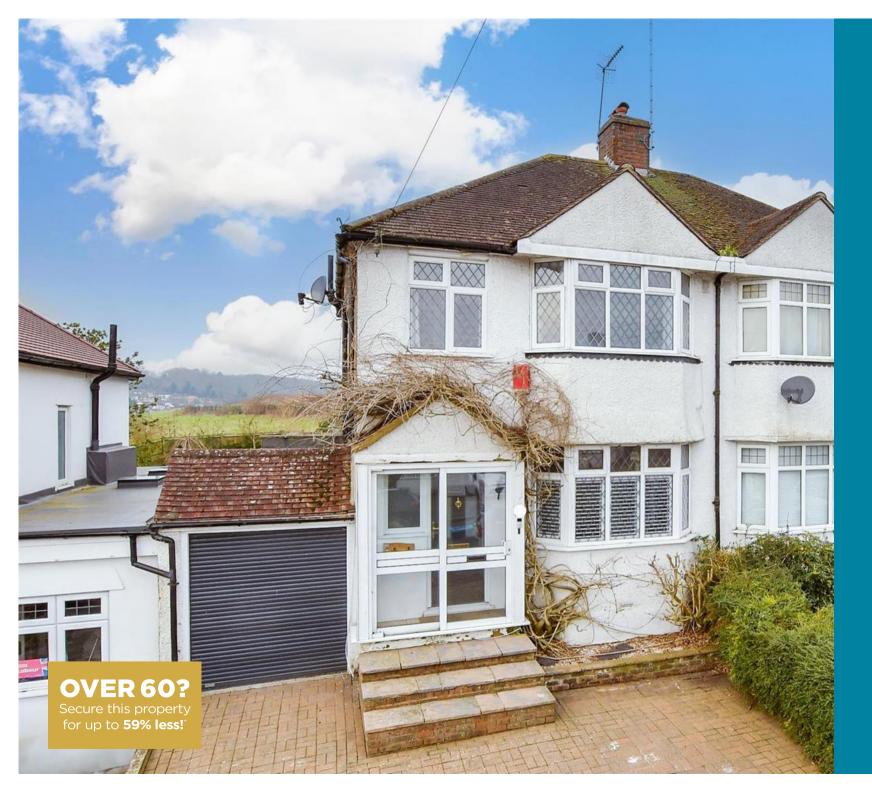

**Price £575,000** 

**Freehold** 

3x ∰ 1x 🚅 1x 🕮

Lyndhurst Road, Croydon, Surrey, CR5

### **Main features**

- Immaculate extended semi-detached home with driveway
- Level rear garden with gate to open fields, shed/workshop
- Open plan living with stunning kitchen and beautiful flooring
- Well located for schools, walking distance to Chipstead Valley Primary
- Garage used as study/playroom

#### **OUTSIDE**

Front Garden Driveway Rear Garden Shed