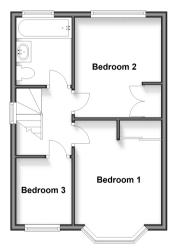

## **Accommodation**

#### **FIRST FLOOR**

Landing

Bedroom 1:  $13'3 \times 9'9 \text{ (4.04m} \times 2.97\text{m)}$ Bedroom 2:  $11'1 \times 10'0 \text{ (3.38m} \times 3.05\text{m)}$ Bedroom 3:  $7'5 \times 6'1 \text{ (2.26m} \times 1.86\text{m)}$ Bathroom:  $8'6 \times 5'9 \text{ (2.59m} \times 1.75\text{m)}$ 

# Ground Floor Approx. 74.3 sq. metres (800.2 sq. feet)

First Floor Approx. 34.2 sq. metres (368.2 sq. feet)