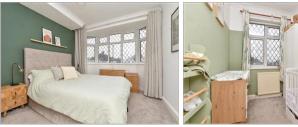

#### **FIRST FLOOR**

Landing

Bedroom 1:  $13'3 \times 9'9 \text{ (4.04m} \times 2.97\text{m)}$ Bedroom 2:  $11'1 \times 10'0 \text{ (3.38m} \times 3.05\text{m)}$ Bedroom 3:  $7'5 \times 6'1 \text{ (2.26m} \times 1.86\text{m)}$ Bathroom:  $8'6 \times 5'9 \text{ (2.59m} \times 1.75\text{m)}$ 