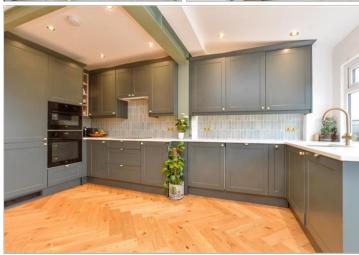

#### **GROUND FLOOR**

Porch

**Entrance Hall** 

Lounge Area: 13'3 x 10'4 (4.04m x 3.15m) Kitchen/Diner: 19'1 x 15'5 (5.82m x 4.70m) Study/Playroom: 31'5 x 6'5 (9.58m x 1.96m)