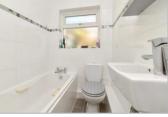

### FIRST FLOOR

Landing Bedroom 1: 11'3 x 9'2 (3.43m x 2.80m) Bedroom 2: 11'1 x 9'2 (3.38m x 2.80m) Bedroom 3: 8'3 x 5'4 (2.52m x 1.63m) Bathroom