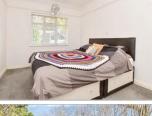

### FIRST FLOOR

Landing Bedroom 1: 11'3 x 9'2 (3.43m x 2.80m) Bedroom 2: 11'1 x 9'2 (3.38m x 2.80m) Bedroom 3: 8'3 x 5'4 (2.52m x 1.63m) Bathroom