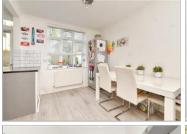

#### **GROUND FLOOR**

Hallway Lounge: 13'6 x 9'0 (4.12m x 2.75m) Kitchen/Diner: 14'3 x 11'3 (4.35m x 3.43m)