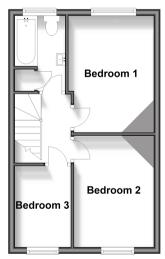

### FIRST FLOOR

Landing Bedroom 1: 11'3 x 9'2 (3.43m x 2.80m) Bedroom 2: 11'1 x 9'2 (3.38m x 2.80m) Bedroom 3: 8'3 x 5'4 (2.52m x 1.63m) Bathroom

#### OUTSIDE

Front Garden Rear Garden

Ground Floor Approx. 33.4 sq. metres (359.8 sq. feet)

First Floor Approx. 31.1 sq. metres (334.3 sq. feet)