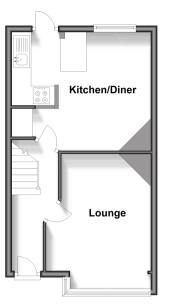

# Accommodation

#### **GROUND FLOOR**

Hallway Lounge: 13'6 x 9'0 (4.12m x 2.75m) Kitchen/Diner: 14'3 x 11'3 (4.35m x 3.43m)