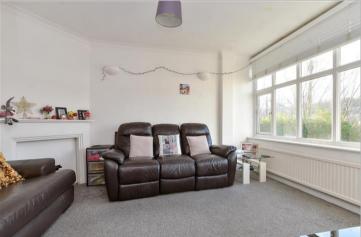

#### **GROUND FLOOR**

Hallway Lounge: 13'6 x 9'0 (4.12m x 2.75m) Kitchen/Diner: 14'3 x 11'3 (4.35m x 3.43m)