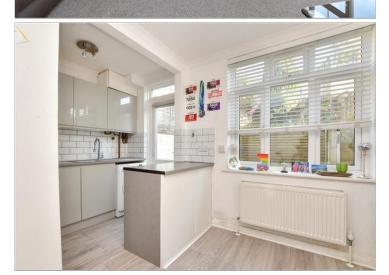

#### **GROUND FLOOR**

Hallway Lounge: 13'6 x 9'0 (4.12m x 2.75m) Kitchen/Diner: 14'3 x 11'3 (4.35m x 3.43m)