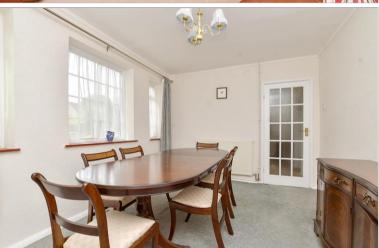

## **GROUND FLOOR**

**Entrance Hall** 

Cloakroom

Lounge: 16'9 x 13'6 (5.11m x 4.12m)

Dining Room: 13'5 x 10'7 (4.09m x 3.23m)

Kitchen: 13'8 x 9'5 (4.17m x 2.87m) Utility Room: 9'6 x 8'9 (2.90m x 2.67m)

Study: 14'0 x 8'2 (4.27m x 2.49m)