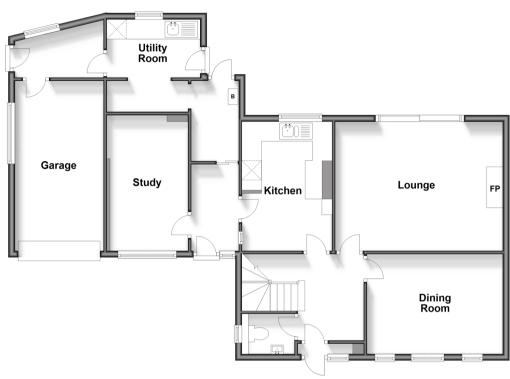

#### **Ground Floor**

Approx. 102.0 sq. metres (1097.5 sq. feet)

First Floor

Approx. 73.8 sq. metres (794.9 sq. feet)

# **Accommodation**

## **GROUND FLOOR**

**Entrance Hall** 

Cloakroom

Lounge: 16'9 x 13'6 (5.11m x 4.12m)

Dining Room: 13'5 x 10'7 (4.09m x 3.23m)

Kitchen: 13'8 x 9'5 (4.17m x 2.87m) Utility Room: 9'6 x 8'9 (2.90m x 2.67m)

Study: 14'0 x 8'2 (4.27m x 2.49m)

# **OUTSIDE**

Garage

Driveway

Front Garden

Rear Garden