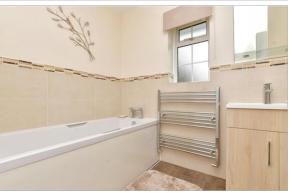

### **FIRST FLOOR**

Landing

Bedroom 1:  $13'8 \times 13'4$  (4.17m × 4.07m) Bedroom 2:  $13'8 \times 12'2$  (4.17m × 3.71m) Bedroom 3:  $13'6 \times 10'7$  (4.12m × 3.23m) Bedroom 4:  $10'5 \times 8'9$  (3.18m × 2.67m) Bathroom:  $12'3 \times 6'6$  (3.74m × 1.98m)