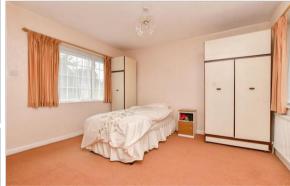

### **FIRST FLOOR**

Landing

Bedroom 1:  $13'8 \times 13'4$  (4.17m × 4.07m) Bedroom 2:  $13'8 \times 12'2$  (4.17m × 3.71m) Bedroom 3:  $13'6 \times 10'7$  (4.12m × 3.23m) Bedroom 4:  $10'5 \times 8'9$  (3.18m × 2.67m) Bathroom:  $12'3 \times 6'6$  (3.74m × 1.98m)