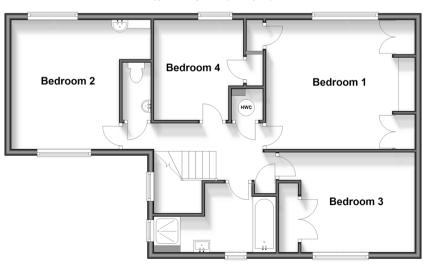

#### **Ground Floor**

Approx. 102.0 sq. metres (1097.5 sq. feet)

First Floor

Approx. 73.8 sq. metres (794.9 sq. feet)

# **Accommodation**

### **FIRST FLOOR**

Landing

Bedroom 1:  $13'8 \times 13'4$  (4.17m × 4.07m) Bedroom 2:  $13'8 \times 12'2$  (4.17m × 3.71m) Bedroom 3:  $13'6 \times 10'7$  (4.12m × 3.23m) Bedroom 4:  $10'5 \times 8'9$  (3.18m × 2.67m) Bathroom:  $12'3 \times 6'6$  (3.74m × 1.98m)