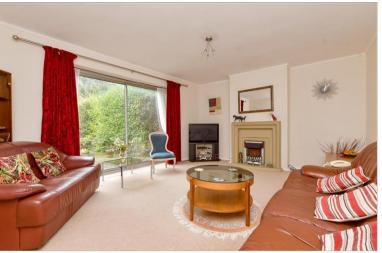

## **GROUND FLOOR**

**Entrance Hall** 

Cloakroom

Lounge: 16'9 x 13'6 (5.11m x 4.12m)

Dining Room: 13'5 x 10'7 (4.09m x 3.23m)

Kitchen: 13'8 x 9'5 (4.17m x 2.87m) Utility Room: 9'6 x 8'9 (2.90m x 2.67m)

Study: 14'0 x 8'2 (4.27m x 2.49m)