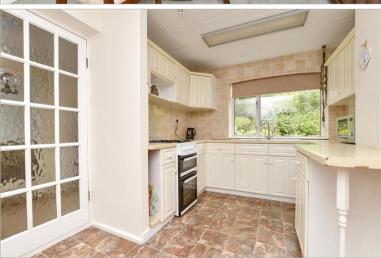

## **GROUND FLOOR**

**Entrance Hall** 

Cloakroom

Lounge: 16'9 x 13'6 (5.11m x 4.12m)

Dining Room: 13'5 x 10'7 (4.09m x 3.23m)

Kitchen: 13'8 x 9'5 (4.17m x 2.87m) Utility Room: 9'6 x 8'9 (2.90m x 2.67m)

Study: 14'0 x 8'2 (4.27m x 2.49m)