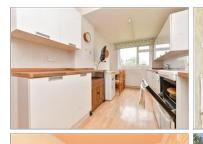

#### **GROUND FLOOR**

Porch Entrance Hall Cloakroom Lounge: 13'7 x 12'9 (4.14m x 3.89m) Kitchen: 17'5 x 7'7 (5.31m x 2.31m) Shower Room: 10'2 x 7'11 (3.10m x 2.41m) Dining Room: 19'3 x 10'9 (5.87m x 3.28m)