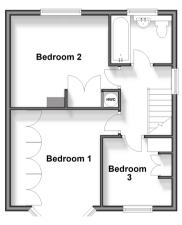

### FIRST FLOOR

Landing Bedroom 1: 13'8 x 8'8 up to fitted wardrobes (4.17m x 2.64m) Bedroom 2: 11'6 x 11'5 (3.51m x 3.48m) Bedroom 3: 9'2 x 8'2 (2.80m x 2.49m) Bathroom: 7'5 x 6'3 (2.26m x 1.91m)

### OUTSIDE

Front Garden Rear Garden Garage & Off Street Parking

Ground Floor Approx. 80.9 sq. metres (871.0 sq. feet)

First Floor Approx. 41.6 sq. metres (447.4 sq. feet)