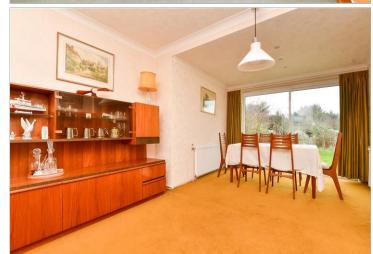

#### **GROUND FLOOR**

Porch Entrance Hall Cloakroom Lounge: 13'7 x 12'9 (4.14m x 3.89m) Kitchen: 17'5 x 7'7 (5.31m x 2.31m) Shower Room: 10'2 x 7'11 (3.10m x 2.41m) Dining Room: 19'3 x 10'9 (5.87m x 3.28m)