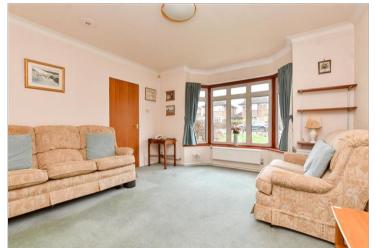

#### **GROUND FLOOR**

Porch Entrance Hall Cloakroom Lounge: 13'7 x 12'9 (4.14m x 3.89m) Kitchen: 17'5 x 7'7 (5.31m x 2.31m) Shower Room: 10'2 x 7'11 (3.10m x 2.41m) Dining Room: 19'3 x 10'9 (5.87m x 3.28m)