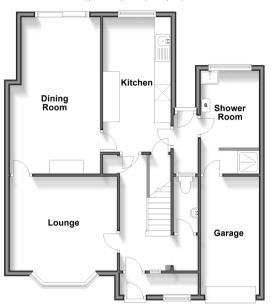

# Accommodation

#### **GROUND FLOOR**

Porch Entrance Hall Cloakroom Lounge: 13'7 x 12'9 (4.14m x 3.89m) Kitchen: 17'5 x 7'7 (5.31m x 2.31m) Shower Room: 10'2 x 7'11 (3.10m x 2.41m) Dining Room: 19'3 x 10'9 (5.87m x 3.28m)

### FIRST FLOOR

Landing Bedroom 1: 13'8 x 8'8 up to fitted wardrobes (4.17m x 2.64m) Bedroom 2: 11'6 x 11'5 (3.51m x 3.48m) Bedroom 3: 9'2 x 8'2 (2.80m x 2.49m) Bathroom: 7'5 x 6'3 (2.26m x 1.91m)

### OUTSIDE

Front Garden Rear Garden Garage & Off Street Parking

Ground Floor Approx. 80.9 sq. metres (871.0 sq. feet)

First Floor Approx. 41.6 sq. metres (447.4 sq. feet)