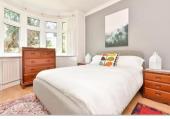

#### Hallway

Kitchen: 15'0 x 6'10 (4.58m x 2.08m) Lounge: 13'4 x 12'11 (4.07m x 3.94m) Conservatory: 12'10 x 10'5 (3.91m x 3.18m) Bedroom 1: 13'7 x 10'8 (4.14m x 3.25m) Bedroom 2: 12'1 x 10'10 (3.69m x 3.30m) Bedroom 3 (used as a study): 8'11 x 8'6 (2.72m x 2.59m)