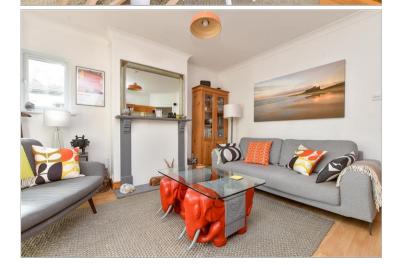

#### Hallway

Kitchen: 15'0 x 6'10 (4.58m x 2.08m) Lounge: 13'4 x 12'11 (4.07m x 3.94m) Conservatory: 12'10 x 10'5 (3.91m x 3.18m) Bedroom 1: 13'7 x 10'8 (4.14m x 3.25m) Bedroom 2: 12'1 x 10'10 (3.69m x 3.30m) Bedroom 3 (used as a study): 8'11 x 8'6 (2.72m x 2.59m)