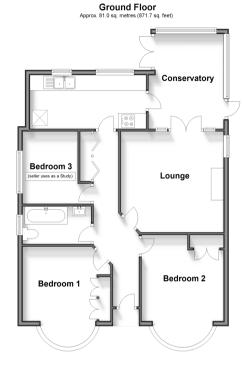

#### **GROUND FLOOR**

#### Hallway

Kitchen: 15'0 x 6'10 (4.58m x 2.08m) Lounge: 13'4 x 12'11 (4.07m x 3.94m) Conservatory: 12'10 x 10'5 (3.91m x 3.18m) Bedroom 1: 13'7 x 10'8 (4.14m x 3.25m) Bedroom 2: 12'1 x 10'10 (3.69m x 3.30m) Bedroom 3 (used as a study): 8'11 x 8'6 (2.72m x 2.59m)

#### OUTSIDE

Front Garden Rear Garden Shed

Basement Approx. 9.2 sq. metres (99.5 sq. feet