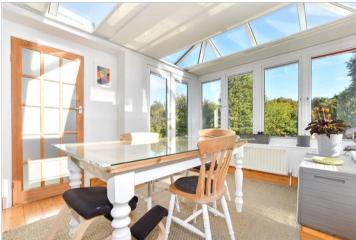

#### Hallway

Kitchen: 15'0 x 6'10 (4.58m x 2.08m) Lounge: 13'4 x 12'11 (4.07m x 3.94m) Conservatory: 12'10 x 10'5 (3.91m x 3.18m) Bedroom 1: 13'7 x 10'8 (4.14m x 3.25m) Bedroom 2: 12'1 x 10'10 (3.69m x 3.30m) Bedroom 3 (used as a study): 8'11 x 8'6 (2.72m x 2.59m)