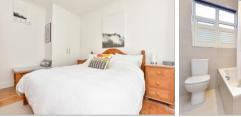

#### Hallway

Kitchen: 15'0 x 6'10 (4.58m x 2.08m) Lounge: 13'4 x 12'11 (4.07m x 3.94m) Conservatory: 12'10 x 10'5 (3.91m x 3.18m) Bedroom 1: 13'7 x 10'8 (4.14m x 3.25m) Bedroom 2: 12'1 x 10'10 (3.69m x 3.30m) Bedroom 3 (used as a study): 8'11 x 8'6 (2.72m x 2.59m)

Bathroom: 8'4 x 4'10 (2.54m x 1.47m)