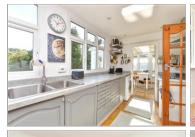

#### Hallway

Kitchen: 15'0 x 6'10 (4.58m x 2.08m) Lounge: 13'4 x 12'11 (4.07m x 3.94m) Conservatory: 12'10 x 10'5 (3.91m x 3.18m) Bedroom 1: 13'7 x 10'8 (4.14m x 3.25m) Bedroom 2: 12'1 x 10'10 (3.69m x 3.30m) Bedroom 3 (used as a study): 8'11 x 8'6 (2.72m x 2.59m)