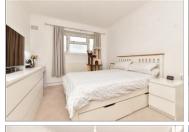

#### Balcony

Kitchen: 14'6 x 6'1 (4.42m x 1.86m) Bedroom 1: 14'1 x 8'8 (4.30m x 2.64m)

**Bedroom 2**: 13'5 x 10'3 (4.09m x 3.13m)

Bathroom: 7'9 x 7'0 (2.36m x 2.14m)