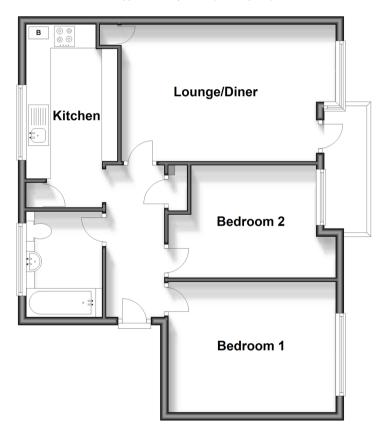

# Accommodation

### SECOND FLOOR

Hallway

Lounge/Diner: 18'4 x 11'7 (5.59m x 3.53m)

#### Balcony

Kitchen: 14'6 x 6'1 (4.42m x 1.86m) Bedroom 1: 14'1 x 8'8 (4.30m x 2.64m)

**Bedroom 2**: 13'5 x 10'3 (4.09m x 3.13m)

Bathroom: 7'9 x 7'0 (2.36m x 2.14m)

### OUTSIDE

**Communal Grounds** 

Second Floor Approx. 61.7 sq. metres (663.8 sq. feet)