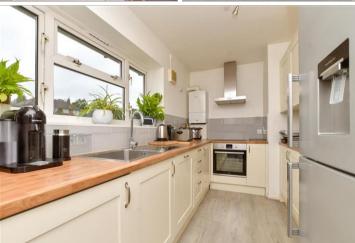

#### Balcony

Kitchen: 14'6 x 6'1 (4.42m x 1.86m) Bedroom 1: 14'1 x 8'8 (4.30m x 2.64m)

**Bedroom 2**: 13'5 x 10'3 (4.09m x 3.13m)

Bathroom: 7'9 x 7'0 (2.36m x 2.14m)