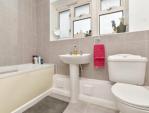

#### Balcony

Kitchen: 14'6 x 6'1 (4.42m x 1.86m) Bedroom 1: 14'1 x 8'8 (4.30m x 2.64m)

**Bedroom 2**: 13'5 x 10'3 (4.09m x 3.13m)

Bathroom: 7'9 x 7'0 (2.36m x 2.14m)