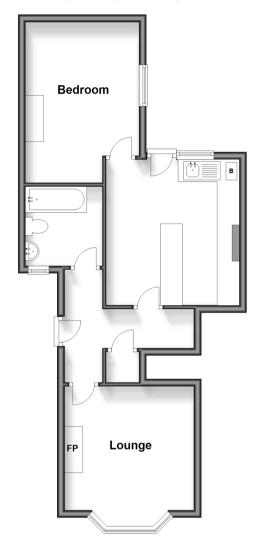

#### **GROUND FLOOR**

Hallway

Lounge:  $13'4 \times 11'7 (4.07m \times 3.53m)$ Kitchen/Diner:  $12'7 \times 12'0 (3.84m \times 3.53m)$ 

3.66m)

**Bedroom**:  $14'1 \times 7'8 (4.30m \times 10^{-3})$ 

2.34m)

Bathroom: 6'9 x 6'8 (2.06m x

2.03m)

### **OUTSIDE**

Rear Garden Parking Space

### **Ground Floor**

Approx. 52.0 sq. metres (559.4 sq. feet)

- Legal advice should be taken to verify fixtures/fittings, planning, alterations and/or lease details
- Appliances & services are untested, dimensions are approximate and floor plans are not to scale