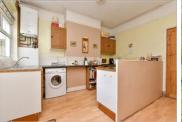

#### **GROUND FLOOR**

Hallway

Lounge:  $13'4 \times 11'7 (4.07m \times 3.53m)$ Kitchen/Diner:  $12'7 \times 12'0 (3.84m \times 3.53m)$ 

3.66m)

**Bedroom**:  $14'1 \times 7'8 (4.30m \times 10^{-3})$ 

2.34m)