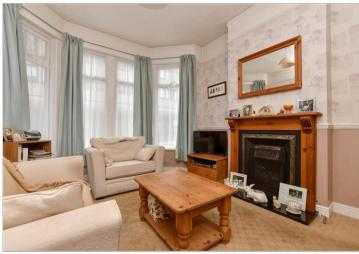

#### **GROUND FLOOR**

Hallway

Lounge:  $13'4 \times 11'7 (4.07m \times 3.53m)$ Kitchen/Diner:  $12'7 \times 12'0 (3.84m \times 3.53m)$ 

3.66m)

**Bedroom**:  $14'1 \times 7'8 (4.30m \times 10^{-3})$ 

2.34m)