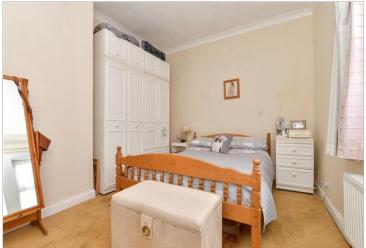

#### **GROUND FLOOR**

Hallway

Lounge:  $13'4 \times 11'7 (4.07m \times 3.53m)$ Kitchen/Diner:  $12'7 \times 12'0 (3.84m \times 3.53m)$ 

3.66m)

**Bedroom**:  $14'1 \times 7'8 (4.30m \times 10^{-3})$ 

2.34m)