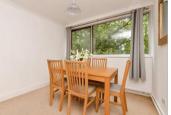

#### FIRST FLOOR

Entrance Hall Lounge/Diner: 26'5 x 12'0 (8.06m x 3.66m)

Balcony

Kitchen: 9'6 x 8'1 (2.90m x 2.47m) Bedroom 1: 12'0 x 9'7 (3.66m x 2.92m)

Bedroom 2: 12'0 x 10'0 (3.66m x 3.05m)

Bathroom

Shower Room