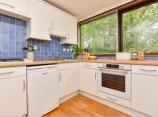

#### FIRST FLOOR

Entrance Hall Lounge/Diner: 26'5 x 12'0 (8.06m x 3.66m)

Balcony

Kitchen: 9'6 x 8'1 (2.90m x 2.47m) Bedroom 1: 12'0 x 9'7 (3.66m x 2.92m)

Bedroom 2: 12'0 x 10'0 (3.66m x 3.05m)

Bathroom

Shower Room