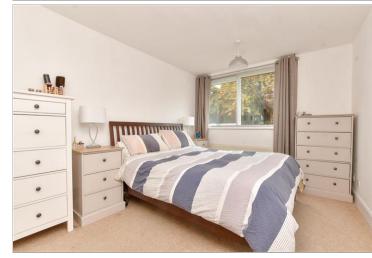

#### FIRST FLOOR

Entrance Hall Lounge/Diner: 26'5 x 12'0 (8.06m x 3.66m)

Balcony

Kitchen: 9'6 x 8'1 (2.90m x 2.47m) Bedroom 1: 12'0 x 9'7 (3.66m x 2.92m)

Bedroom 2: 12'0 x 10'0 (3.66m x 3.05m)

Bathroom

Shower Room