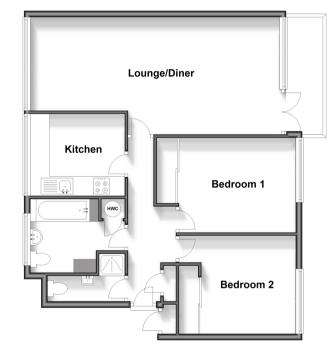

## Accommodation

#### FIRST FLOOR

Entrance Hall Lounge/Diner: 26'5 x 12'0 (8.06m x 3.66m)

Balcony

Kitchen: 9'6 x 8'1 (2.90m x 2.47m) Bedroom 1: 12'0 x 9'7 (3.66m x 2.92m)

Bedroom 2: 12'0 x 10'0 (3.66m x 3.05m)

Bathroom

Shower Room