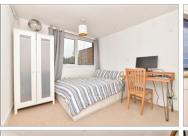

#### FIRST FLOOR

Entrance Hall Lounge/Diner: 26'5 x 12'0 (8.06m x 3.66m)

Balcony

Kitchen: 9'6 x 8'1 (2.90m x 2.47m) Bedroom 1: 12'0 x 9'7 (3.66m x 2.92m)

Bedroom 2: 12'0 x 10'0 (3.66m x 3.05m)

Bathroom

Shower Room