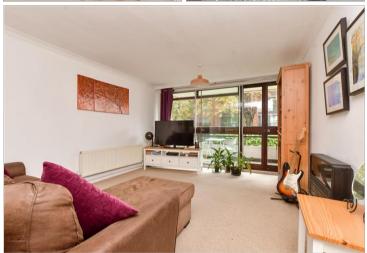

#### FIRST FLOOR

Entrance Hall Lounge/Diner: 26'5 x 12'0 (8.06m x 3.66m)

Balcony

Kitchen: 9'6 x 8'1 (2.90m x 2.47m) Bedroom 1: 12'0 x 9'7 (3.66m x 2.92m)

Bedroom 2: 12'0 x 10'0 (3.66m x 3.05m)

Bathroom

Shower Room