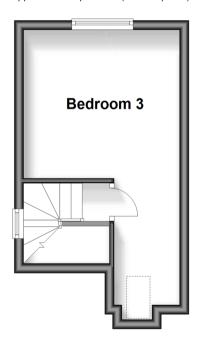

# Second Floor

Approx. 18.0 sq. metres (194.1 sq. feet)

### SECOND FLOOR

Bedroom 3: 16'1 x 10'1 (4.91m x 3.08m)