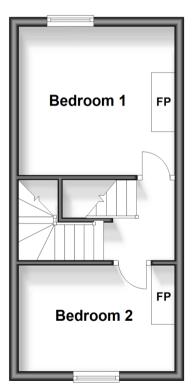

## **Ground Floor**

Approx. 32.1 sq. metres (345.3 sq. feet)

First Floor

Approx. 24.5 sq. metres (263.2 sq. feet)

### FIRST FLOOR

Landing

Bedroom 1: 11'10 x 10'6 (3.61m x 3.20m) Bedroom 2: 11'1 x 7'4 (3.38m x 2.24m)