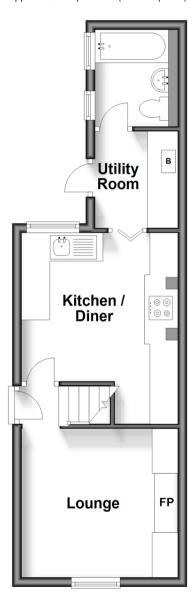

## **Ground Floor**

Approx. 32.1 sq. metres (345.3 sq. feet)

First Floor

Approx. 24.5 sq. metres (263.2 sq. feet)

### **GROUND FLOOR**

Hallway

Lounge:  $11'3 \times 10'6 (3.43m \times 3.20m)$ Kitchen/Diner:  $13'9 \times 10'7 (4.19m \times 3.23m)$ Utility Room:  $6'8 \times 6'3 (2.03m \times 1.91m)$ Bathroom:  $6'6 \times 5'7 (1.98m \times 1.70m)$ 