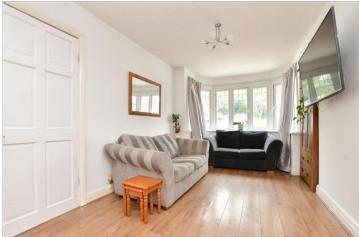

#### GROUND FLOOR

Entrance Hall

Lounge/Diner: 31'1 x 9'8 (9.48m x 2.95m) Kitchen/Breakfast Room: 16'5 x 10'6 (5.01m x 3.20m)

Bedroom 4/Study: 11'5 x 6'9 (3.48m x 2.06m)