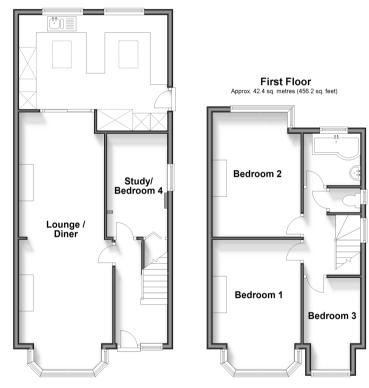

# Accommodation

#### GROUND FLOOR

Entrance Hall

Lounge/Diner: 31'1 x 9'8 (9.48m x 2.95m) Kitchen/Breakfast Room: 16'5 x 10'6 (5.01m x 3.20m)

Bedroom 4/Study: 11'5 x 6'9 (3.48m x 2.06m)

#### FIRST FLOOR

Bedroom 1: 15'2 x 9'9 (4.63m x 2.97m) Bedroom 2: 14'4 x 9'7 (4.37m x 2.92m) Bedroom 3: 10'5 x 6'5 (3.18m x 1.96m) Bathroom: 6'7 x 6'2 (2.01m x 1.88m) Separate Toilet