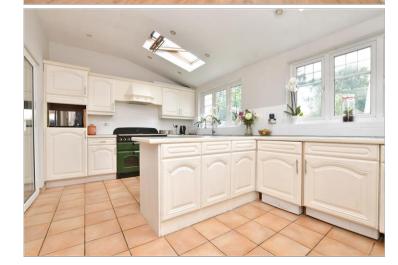

#### GROUND FLOOR

Entrance Hall

Lounge/Diner: 31'1 x 9'8 (9.48m x 2.95m) Kitchen/Breakfast Room: 16'5 x 10'6 (5.01m x 3.20m)

Bedroom 4/Study: 11'5 x 6'9 (3.48m x 2.06m)