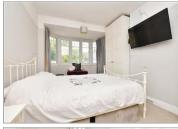

#### FIRST FLOOR

Bedroom 1: 15'2 x 9'9 (4.63m x 2.97m) Bedroom 2: 14'4 x 9'7 (4.37m x 2.92m) Bedroom 3: 10'5 x 6'5 (3.18m x 1.96m) Bathroom: 6'7 x 6'2 (2.01m x 1.88m) Separate Toilet