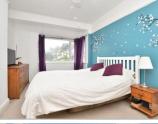

#### FIRST FLOOR

Bedroom 1: 15'2 x 9'9 (4.63m x 2.97m) Bedroom 2: 14'4 x 9'7 (4.37m x 2.92m) Bedroom 3: 10'5 x 6'5 (3.18m x 1.96m) Bathroom: 6'7 x 6'2 (2.01m x 1.88m) Separate Toilet