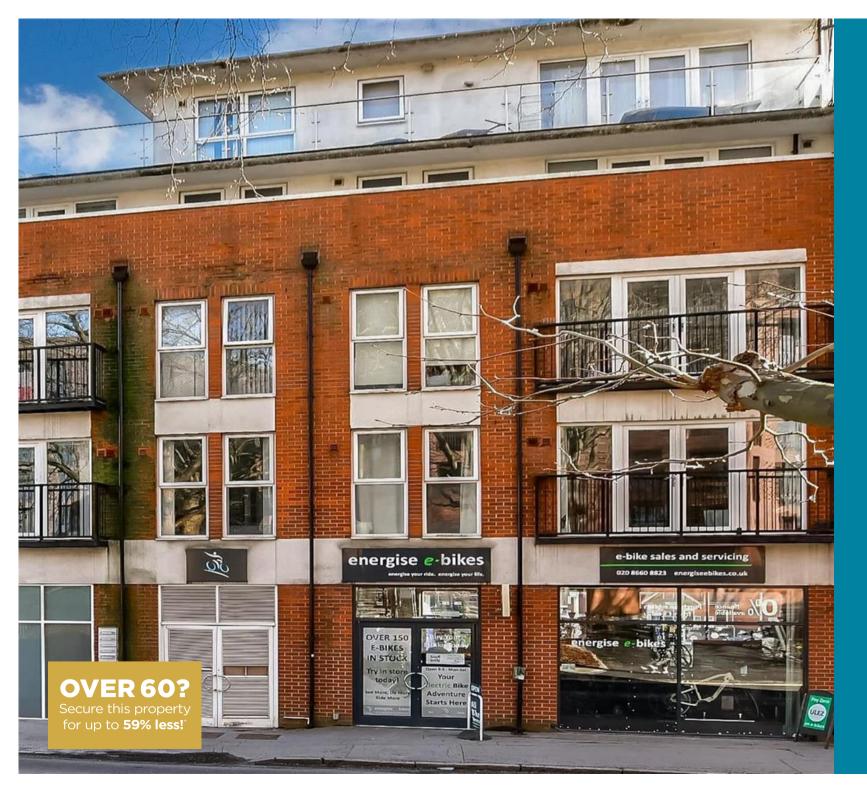

Price £215,000

Leasehold

1x 📇 1x 🕂 1x 📇

Leo House, Lion Green Road, Coulsdon, Surrey, CR5

## **Main features**

- First floor purpose built modern 'Eco' apartment
- Hyper insulated and sound proofed, long lease
- Heating & hot water included in service charge
- Central Coulsdon location

Accommodation