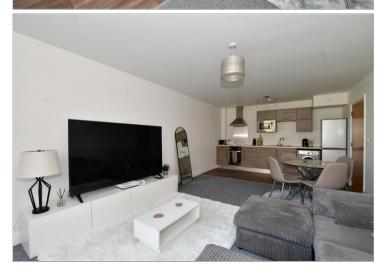

FIRST FLOOR Entrance Hall

x 4.80m)

2.92m)

1.83m)

Stunning condition, juliet balcony

Lounge/Kitchen: 24'10 x 15'9 (7.57m

Bedroom: 12'1 x 9'7 (3.69m x

Bathroom: 6'8 x 6'0 (2.03m x