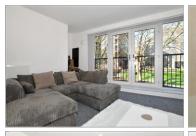

FIRST FLOOR Entrance Hall

x 4.80m)

2.92m)

1.83m)

Stunning condition, juliet balcony

Lounge/Kitchen: 24'10 x 15'9 (7.57m

Bedroom: 12'1 x 9'7 (3.69m x

Bathroom: 6'8 x 6'0 (2.03m x