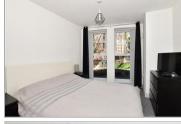

FIRST FLOOR Entrance Hall

x 4.80m)

2.92m)

1.83m)

Stunning condition, juliet balcony

Lounge/Kitchen: 24'10 x 15'9 (7.57m

Bedroom: 12'1 x 9'7 (3.69m x

Bathroom: 6'8 x 6'0 (2.03m x