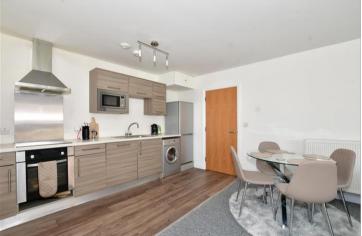

FIRST FLOOR Entrance Hall

x 4.80m)

2.92m)

1.83m)

Stunning condition, juliet balcony

Lounge/Kitchen: 24'10 x 15'9 (7.57m

Bedroom: 12'1 x 9'7 (3.69m x

Bathroom: 6'8 x 6'0 (2.03m x