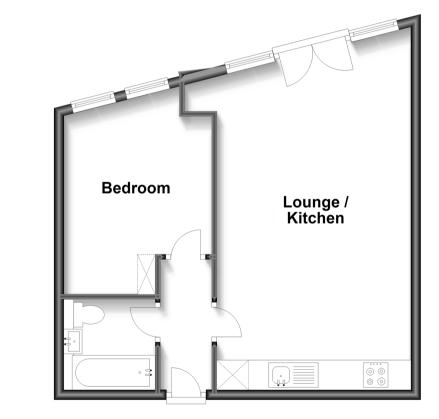

FIRST FLOOR Entrance Hall

x 4.80m)

2.92m)

1.83m)

Stunning condition, juliet balcony

Lounge/Kitchen: 24'10 x 15'9 (7.57m

Bedroom: 12'1 x 9'7 (3.69m x

Bathroom: 6'8 x 6'0 (2.03m x

## First Floor

Approx. 45.3 sq. metres (487.7 sq. feet)