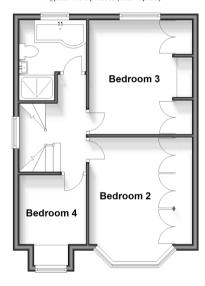

Approx. 41.9 sq. metres (450.7 sq. feet)

Second Floor

Approx. 30.4 sq. metres (327.4 sq. feet)

## FIRST FLOOR

Landing

Bedroom 2: 13'4 x 11'0 (4.07m x 3.36m)

Bedroom 3: 11'5 x 10'11 (3.48m x 3.33m)

Bedroom 4: 9'8 x 7'4 (2.95m x 2.24m)

Bathroom