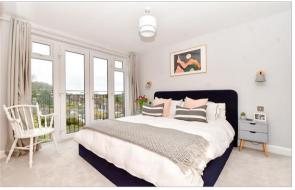

# SECOND FLOOR

Bedroom 1: 12'4 x 10'4 (3.76m x 3.15m)

En-Suite Shower Room:  $9'4 \times 5'7$  (2.85m x

1.70m)

Dressing Area: 17'4 x 6'9 (5.29m x 2.06m)