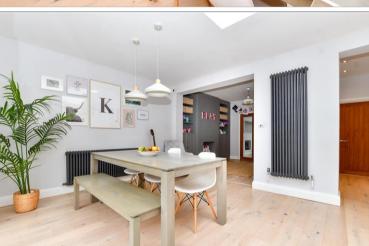

### **GROUND FLOOR**

Porch

**Entrance Hall** 

Cloakroom

Lounge/Play Area: 32'7 x 11'0 (9.94m x

3.36m)

Kitchen/Dining Area: 8'5 x 7'0 (2.57m x

2.14m)