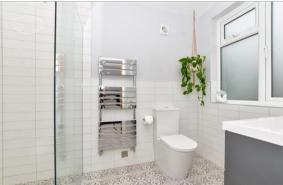

# SECOND FLOOR

Bedroom 1: 12'4 x 10'4 (3.76m x 3.15m)

En-Suite Shower Room:  $9'4 \times 5'7$  (2.85m x

1.70m)

Dressing Area: 17'4 x 6'9 (5.29m x 2.06m)