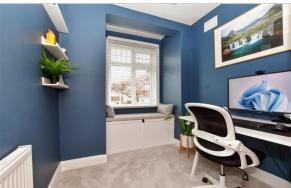

# SECOND FLOOR

Bedroom 1: 12'4 x 10'4 (3.76m x 3.15m)

En-Suite Shower Room:  $9'4 \times 5'7$  (2.85m x

1.70m)

Dressing Area: 17'4 x 6'9 (5.29m x 2.06m)