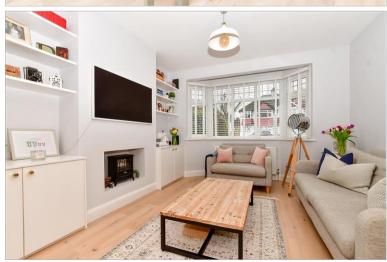

### **GROUND FLOOR**

Porch

**Entrance Hall** 

Cloakroom

Lounge/Play Area: 32'7 x 11'0 (9.94m x

3.36m)

Kitchen/Dining Area: 8'5 x 7'0 (2.57m x

2.14m)