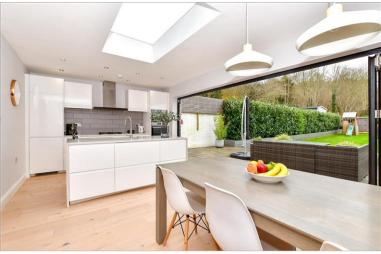

### **GROUND FLOOR**

Porch

**Entrance Hall** 

Cloakroom

Lounge/Play Area: 32'7 x 11'0 (9.94m x

3.36m)

Kitchen/Dining Area: 8'5 x 7'0 (2.57m x

2.14m)