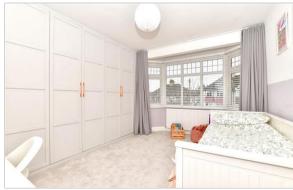

## FIRST FLOOR

Landing

Bedroom 2: 13'4 x 11'0 (4.07m x 3.36m)

Bedroom 3: 11'5 x 10'11 (3.48m x 3.33m)

Bedroom 4: 9'8 x 7'4 (2.95m x 2.24m)

Bathroom

# SECOND FLOOR

Bedroom 1: 12'4 x 10'4 (3.76m x 3.15m)

En-Suite Shower Room:  $9'4 \times 5'7$  (2.85m x

1.70m)

Dressing Area: 17'4 x 6'9 (5.29m x 2.06m)