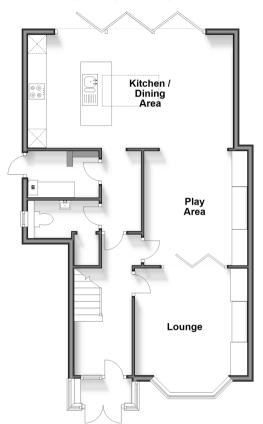

**Price** £675,000

**Freehold** 

4x 🕮 2x 🚅 2x 🕮

Burwood Avenue, Kenley, Surrey, CR8

cubitt & west

**Ground Floor** 

Approx. 71.6 sq. metres (770.5 sq. feet)

First Floor

### **GROUND FLOOR**

Porch

**Entrance Hall** 

Cloakroom

Lounge/Play Area: 32'7 x 11'0 (9.94m x

3.36m)

Kitchen/Dining Area: 8'5 x 7'0 (2.57m x

2.14m)

**Utility Room** 