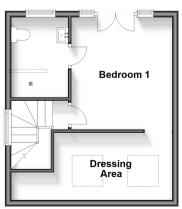

Approx. 41.9 sq. metres (450.7 sq. feet)

Second Floor

Approx. 30.4 sq. metres (327.4 sq. feet)

# SECOND FLOOR

Bedroom 1: 12'4 x 10'4 (3.76m x 3.15m)

En-Suite Shower Room:  $9'4 \times 5'7$  (2.85m x

1.70m)

Dressing Area: 17'4 x 6'9 (5.29m x 2.06m)