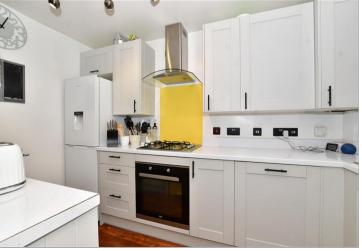

#### **GROUND FLOOR**

**Entrance Hall** 

Living Room: 18'2 x 11'4 (5.54m x

3.46m)

Kitchen: 12'9 x 6'6 (3.89m x 1.98m) Bedroom 1: 12'6 x 8'8 (3.81m x 2.64m) Bedroom 2: 12'8 x 6'5 (3.86m x 1.96m) Bathroom: 6'9 x 6'4 (2.06m x 1.93m)