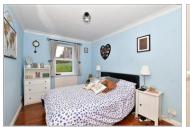

#### **GROUND FLOOR**

**Entrance Hall** 

Living Room: 18'2 x 11'4 (5.54m x

3.46m)

Kitchen: 12'9 x 6'6 (3.89m x 1.98m) Bedroom 1: 12'6 x 8'8 (3.81m x 2.64m) Bedroom 2: 12'8 x 6'5 (3.86m x 1.96m) Bathroom: 6'9 x 6'4 (2.06m x 1.93m)