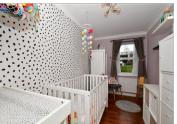

#### **GROUND FLOOR**

**Entrance Hall** 

Living Room: 18'2 x 11'4 (5.54m x

3.46m)

Kitchen: 12'9 x 6'6 (3.89m x 1.98m) Bedroom 1: 12'6 x 8'8 (3.81m x 2.64m) Bedroom 2: 12'8 x 6'5 (3.86m x 1.96m) Bathroom: 6'9 x 6'4 (2.06m x 1.93m)