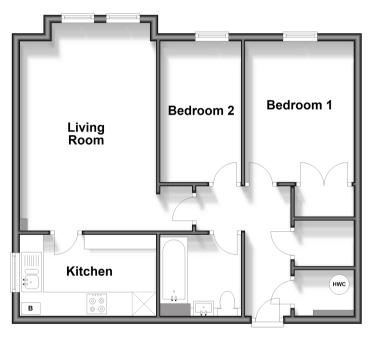

# **Accommodation**

#### **GROUND FLOOR**

**Entrance Hall** 

Living Room: 18'2 x 11'4 (5.54m x

3.46m)

Kitchen: 12'9 x 6'6 (3.89m x 1.98m) Bedroom 1: 12'6 x 8'8 (3.81m x 2.64m) Bedroom 2: 12'8 x 6'5 (3.86m x 1.96m) Bathroom: 6'9 x 6'4 (2.06m x 1.93m)

### **Ground Floor**

Approx. 60.4 sq. metres (650.3 sq. feet)