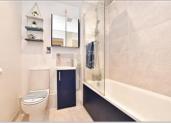

#### **GROUND FLOOR**

**Entrance Hall** 

Living Room: 18'2 x 11'4 (5.54m x

3.46m)

Kitchen: 12'9 x 6'6 (3.89m x 1.98m) Bedroom 1: 12'6 x 8'8 (3.81m x 2.64m) Bedroom 2: 12'8 x 6'5 (3.86m x 1.96m) Bathroom: 6'9 x 6'4 (2.06m x 1.93m)