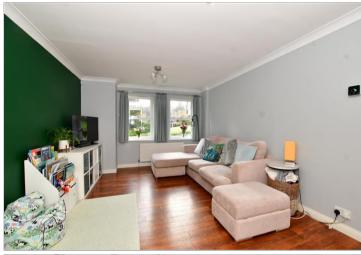

#### **GROUND FLOOR**

**Entrance Hall** 

Living Room: 18'2 x 11'4 (5.54m x

3.46m)

Kitchen: 12'9 x 6'6 (3.89m x 1.98m) Bedroom 1: 12'6 x 8'8 (3.81m x 2.64m) Bedroom 2: 12'8 x 6'5 (3.86m x 1.96m) Bathroom: 6'9 x 6'4 (2.06m x 1.93m)