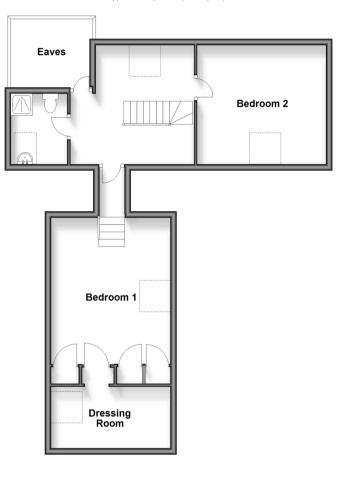

# Split Level Ground Floor Approx. 121.9 sq. metres (1311.9 sq. feet)

Split Level First Floor Approx. 63.9 sq. metres (687.6 sq. feet)

# **Accommodation**

## SPLIT LEVEL FIRST FLOOR

Landing

Bedroom 1: 16'9 up to fitted wardrobes x 12'4 (5.11m x 3.76m)

**Walk-In Dressing Room**: 12'4 x 6'4 (3.76m x 1.93m)

Bedroom 2: 13'9 x 12'4 (4.19m x 3.76m)

Family Bathroom