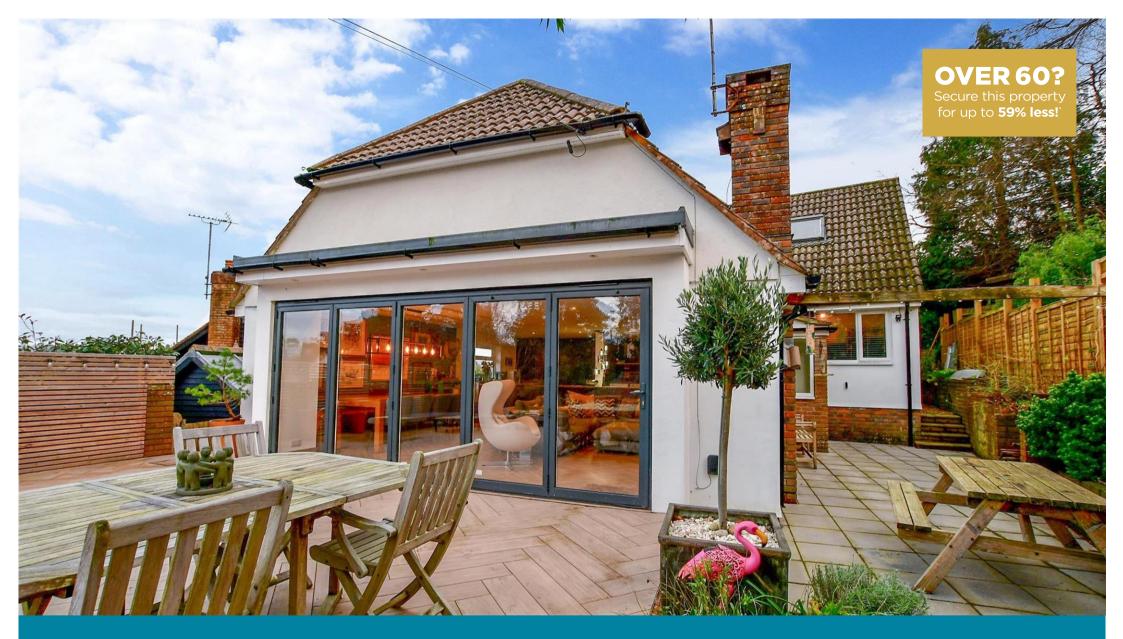

Price £749,950 Freehold

5x ∰ 3x 🚅 2x 🕮

St. Wilfreds, Fern Road, Storrington, West Sussex, RH20

# Main features

- Stunning and deceptively spacious detached family house
- Large open plan living
- Modernised throughout to a very high standard
- Full width Bi-fold doors leading directly onto a large patio area
- Landscaped garden, plus an additional side patio
- Easy access to the Tennis Club, Church, Doctors and Town Centre