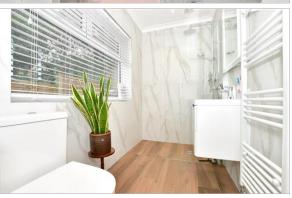

## SPLIT LEVEL GROUND FLOOR

**Entrance Porch** 

**Kitchen/Lounge/Diner**: 28'8 x 21'9 (8.74m x 6.63m)

Bedroom 3: 18'1 x 10'7 (5.52m x 3.23m)

**En-Suite Shower Room** 

Bedroom 4: 10'0 x 8'7 (3.05m x 2.62m)

Shower Room/Utility Room

## SPLIT LEVEL FIRST FLOOR

Landing

Bedroom 1: 16'9 up to fitted wardrobes x 12'4 (5.11m x 3.76m)

**Walk-In Dressing Room**: 12'4 x 6'4 (3.76m x 1.93m)

Bedroom 2: 13'9 x 12'4 (4.19m x 3.76m)

Family Bathroom