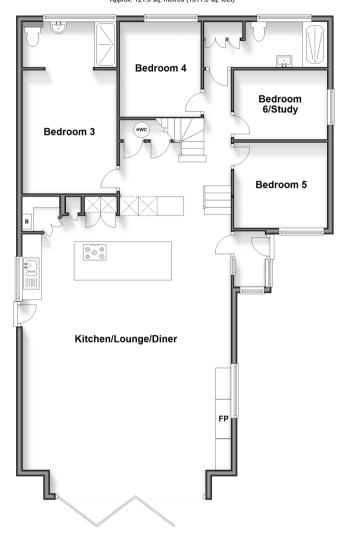

# Split Level Ground Floor Approx. 121.9 sq. metres (1311.9 sq. feet)

Split Level First Floor Approx. 63.9 sq. metres (687.6 sq. feet)

# **Accommodation**

## SPLIT LEVEL GROUND FLOOR

**Entrance Porch** 

**Kitchen/Lounge/Diner**: 28'8 x 21'9 (8.74m x 6.63m)

Bedroom 3: 18'1 x 10'7 (5.52m x 3.23m)

**En-Suite Shower Room** 

Bedroom 4: 10'0 x 8'7 (3.05m x 2.62m)

Shower Room/Utility Room

Bedroom 5: 10'2 x 7'2 (3.10m x 2.19m) Bedroom 6/Study: 9'10 x 8'10 (3.00m x 2.69m)