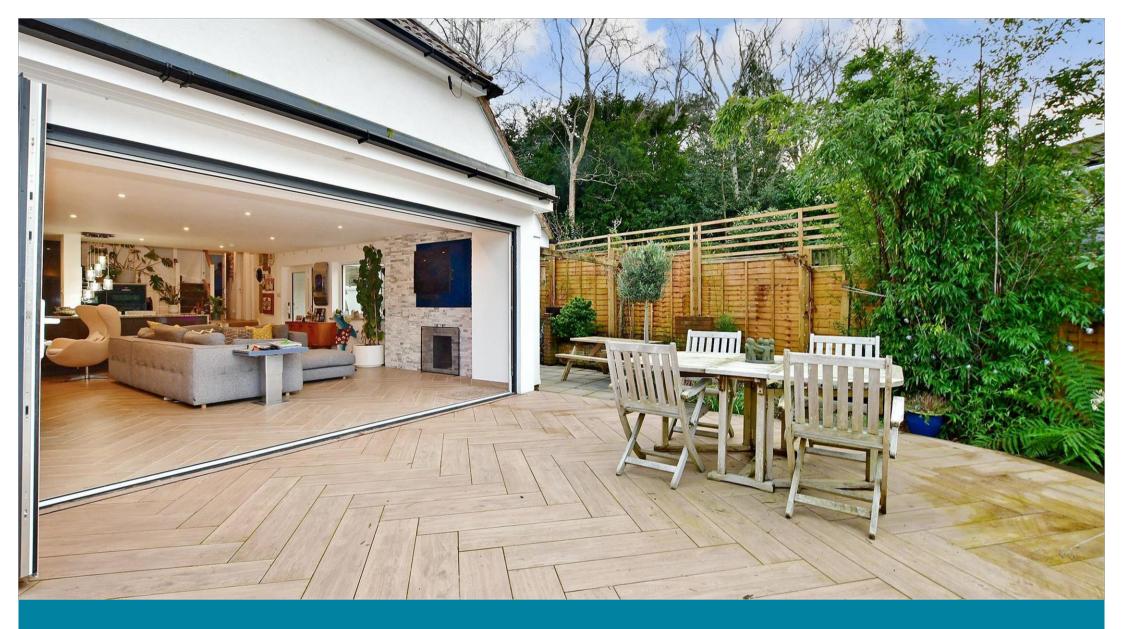

## **OUTSIDE**

**Double Width Driveway** 

Garage: 20'4 x 10'7 (6.20m x 3.23m)

Landscaped Garden

# Main features

- Stunning and deceptively spacious detached family house
- Large open plan living
- Modernised throughout to a very high standard
- Full width Bi-fold doors leading directly onto a large patio area
- Landscaped garden, plus an additional side patio
- Easy access to the Tennis Club, Church, Doctors and Town Centre