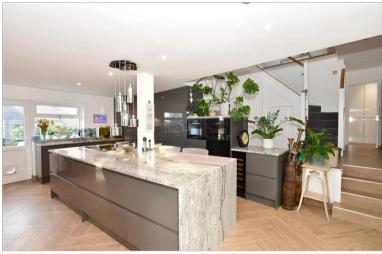

## SPLIT LEVEL GROUND FLOOR

**Entrance Porch** 

**Kitchen/Lounge/Diner**: 28'8 x 21'9 (8.74m x 6.63m)

Bedroom 3: 18'1 x 10'7 (5.52m x 3.23m)

**En-Suite Shower Room** 

Bedroom 4: 10'0 x 8'7 (3.05m x 2.62m)

Shower Room/Utility Room

# Main features

- Stunning and deceptively spacious detached family house
- Large open plan living
- Modernised throughout to a very high standard
- Full width Bi-fold doors leading directly onto a large patio area
- Landscaped garden, plus an additional side patio
- Easy access to the Tennis Club, Church, Doctors and Town Centre