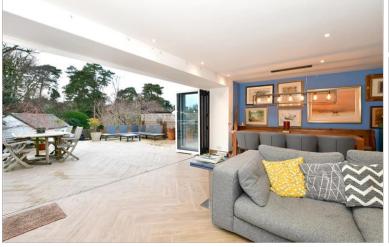

## SPLIT LEVEL GROUND FLOOR

**Entrance Porch** 

**Kitchen/Lounge/Diner**: 28'8 x 21'9 (8.74m x 6.63m)

Bedroom 3: 18'1 x 10'7 (5.52m x 3.23m)

**En-Suite Shower Room** 

Bedroom 4: 10'0 x 8'7 (3.05m x 2.62m)

Shower Room/Utility Room

# Main features

- Stunning and deceptively spacious detached family house
- Large open plan living
- Modernised throughout to a very high standard
- Full width Bi-fold doors leading directly onto a large patio area
- Landscaped garden, plus an additional side patio
- Easy access to the Tennis Club, Church, Doctors and Town Centre