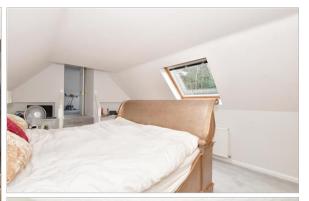

## SPLIT LEVEL FIRST FLOOR

Landing

Bedroom 1: 16'9 up to fitted wardrobes x 12'4 (5.11m x 3.76m)

**Walk-In Dressing Room**: 12'4 x 6'4 (3.76m x 1.93m)

Bedroom 2: 13'9 x 12'4 (4.19m x 3.76m)

Family Bathroom