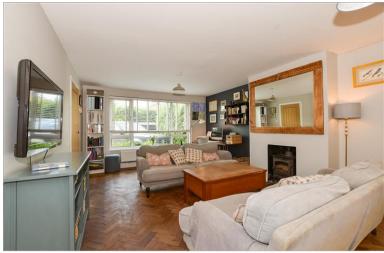

#### **GROUND FLOOR**

**Entrance Hall** 

**Shower Room** 

Lounge: 21'3 x 12'8 (6.48m x 3.86m)

Conservatory: 14'10 x 9'5 (4.52m x 2.87m) **Kitchen**: 9'11 x 8'1 (3.02m x 2.47m)

Lobby: 5'4 x 3'1 (1.63m x 0.94m)