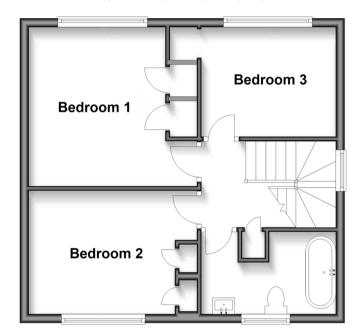

# **Ground Floor**

Approx. 60.4 sq. metres (650.3 sq. feet)

**First Floor** Approx. 45.2 sq. metres (486.2 sq. feet)

Outbuilding
Approx. 14.3 sq. metres (153.8 sq. feet)

# **Accommodation**

#### FIRST FLOOR

Landing

Family Bathroom

Bedroom 1: 11'8 x 11'2 up to fitted wardrobes (3.56m x 3.41m)

**Bedroom 2**: 11'1 up to fitted wardrobes x 9'1 (3.38m x 2.77m)

Bedroom 3: 9'11 up to recess x 8'3 (3.02m x 2.52m)