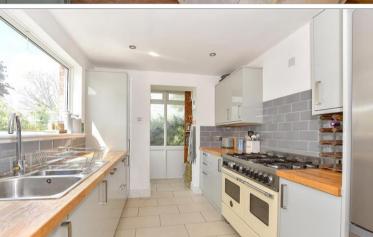

#### **GROUND FLOOR**

**Entrance Hall** 

**Shower Room** 

Lounge: 21'3 x 12'8 (6.48m x 3.86m)

Conservatory: 14'10 x 9'5 (4.52m x 2.87m) **Kitchen**: 9'11 x 8'1 (3.02m x 2.47m)

Lobby: 5'4 x 3'1 (1.63m x 0.94m)