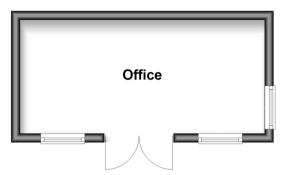

# **Ground Floor**

Approx. 60.4 sq. metres (650.3 sq. feet)

**First Floor** Approx. 45.2 sq. metres (486.2 sq. feet)

Outbuilding
Approx. 14.3 sq. metres (153.8 sq. feet)

### **OUTBUILDING**

Office: 18'3 x 8'5 (5.57m x 2.57m)