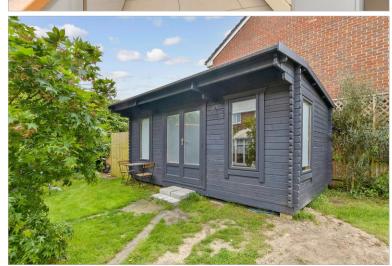

### **OUTBUILDING**

Office: 18'3 x 8'5 (5.57m x 2.57m)

# Main features

- A spacious family home on a corner plot position
- Well presented throughout
- Ample off-road parking for multiple vehicles
- There is a fantastic office in the rear garden with electrics and heating; an ideal space for working from home, or even to use as a gym or a kids den
- Views from the front of the property across the large recreation ground and park
- Close to the primary school, shops and Doctors