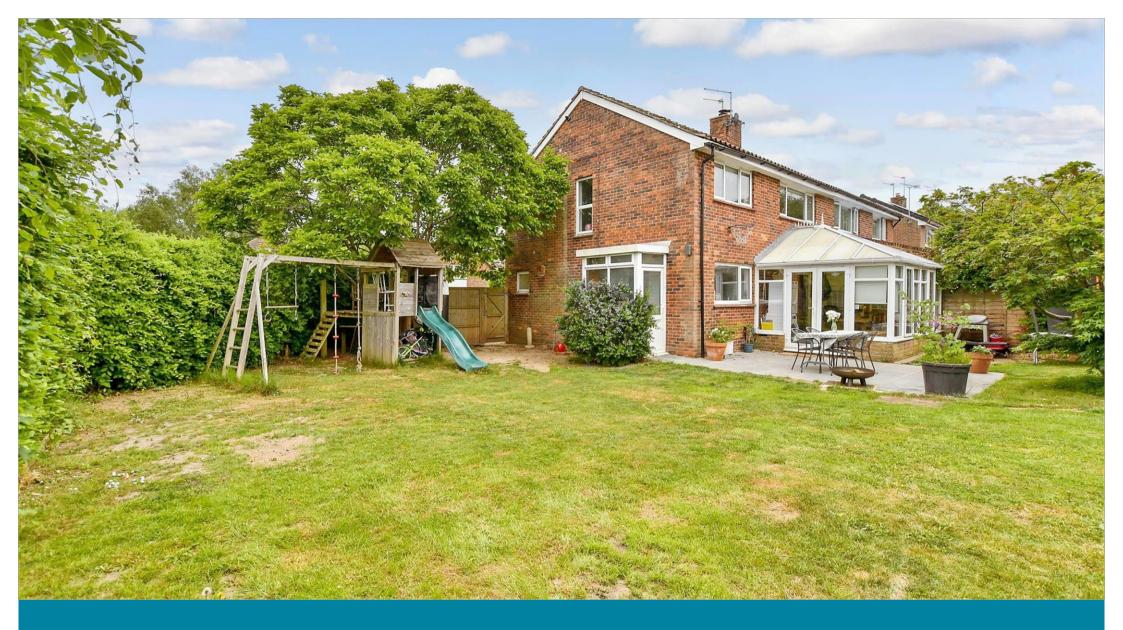

#### OUTSIDE

Off-Road Parking

Rear Garden

# Main features

- A spacious family home on a corner plot position
- Well presented throughout
- Ample off-road parking for multiple vehicles
- There is a fantastic office in the rear garden with electrics and heating; an ideal space for working from home, or even to use as a gym or a kids den
- Views from the front of the property across the large recreation ground and park
- Close to the primary school, shops and Doctors