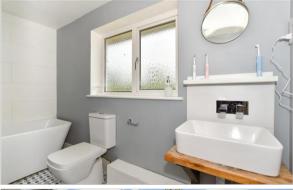

#### **GROUND FLOOR**

**Entrance Hall** 

**Shower Room** 

Lounge: 21'3 x 12'8 (6.48m x 3.86m)

Conservatory: 14'10 x 9'5 (4.52m x 2.87m) **Kitchen**: 9'11 x 8'1 (3.02m x 2.47m)

Lobby: 5'4 x 3'1 (1.63m x 0.94m)

#### FIRST FLOOR

Landing

Family Bathroom

Bedroom 1: 11'8 x 11'2 up to fitted wardrobes (3.56m x 3.41m)

**Bedroom 2**: 11'1 up to fitted wardrobes x 9'1 (3.38m x 2.77m)

Bedroom 3: 9'11 up to recess x 8'3 (3.02m x 2.52m)