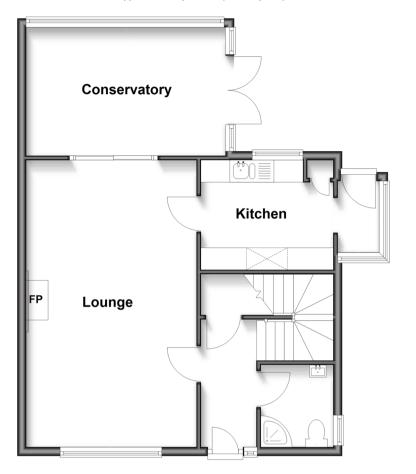

# **Ground Floor**

Approx. 60.4 sq. metres (650.3 sq. feet)

**First Floor** Approx. 45.2 sq. metres (486.2 sq. feet)

Outbuilding
Approx. 14.3 sq. metres (153.8 sq. feet)

# **Accommodation**

#### **GROUND FLOOR**

**Entrance Hall** 

**Shower Room** 

Lounge: 21'3 x 12'8 (6.48m x 3.86m)

Conservatory: 14'10 x 9'5 (4.52m x 2.87m) **Kitchen**: 9'11 x 8'1 (3.02m x 2.47m)

Lobby: 5'4 x 3'1 (1.63m x 0.94m)