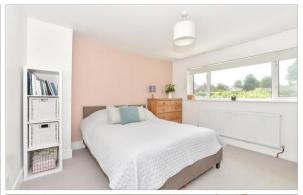

#### FIRST FLOOR

Landing

Family Bathroom

Bedroom 1: 11'8 x 11'2 up to fitted wardrobes (3.56m x 3.41m)

**Bedroom 2**: 11'1 up to fitted wardrobes x 9'1 (3.38m x 2.77m)

Bedroom 3: 9'11 up to recess x 8'3 (3.02m x 2.52m)