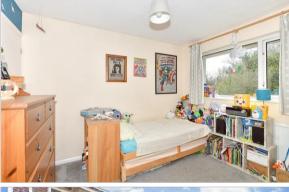

### **FIRST FLOOR**

Landing

Family Bathroom

Bedroom 1: 11'10 up to fitted wardrobes x

8'7 (3.61m x 2.62m)

Bedroom 2: 10'8 up to fitted wardrobes x

8'7 (3.25m x 2.62m)

Bedroom 3: 7'3 x 6'6 (2.21m x 1.98m)