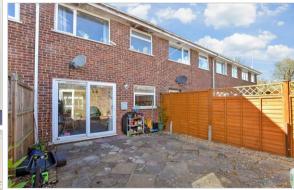

### **OUTSIDE**

Front Garden

Paved Rear Garden Garage En-Bloc

- Nestled at the end of a quiet cul-de-sac
- Garage en-bloc to the rear of the property, accessed through the private rear garden
- Just a short walk to the primary school and village recreation ground
- Various other local amenities also close by
- Ideal for first time buyers or investors