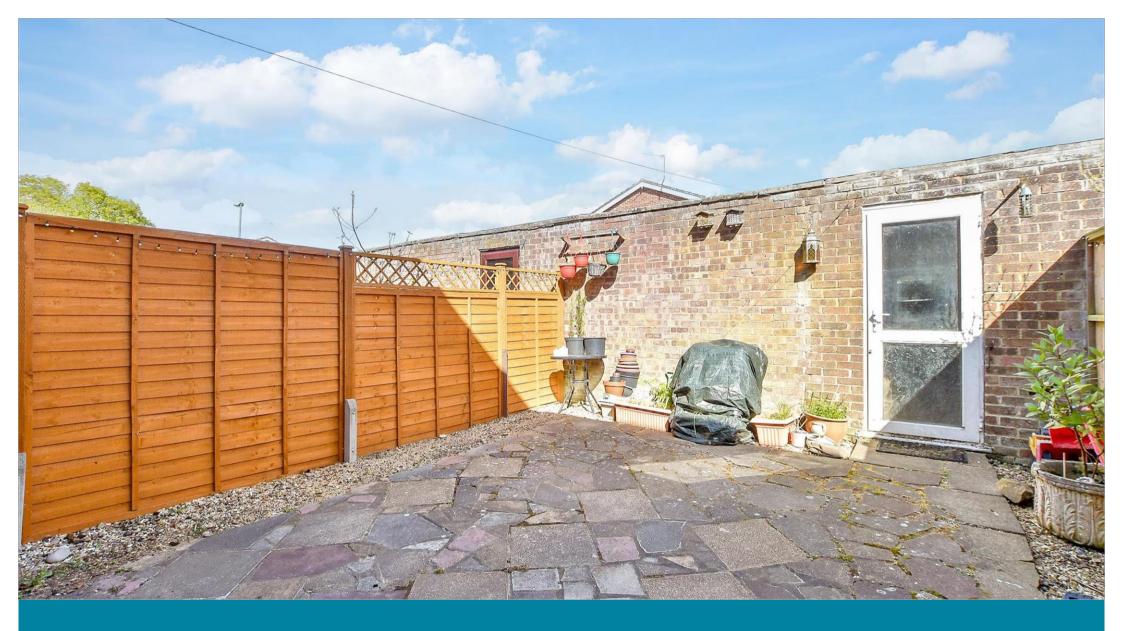

### **OUTSIDE**

Front Garden

Paved Rear Garden Garage En-Bloc

- Nestled at the end of a quiet cul-de-sac
- Garage en-bloc to the rear of the property, accessed through the private rear garden
- Just a short walk to the primary school and village recreation ground
- Various other local amenities also close by
- Ideal for first time buyers or investors