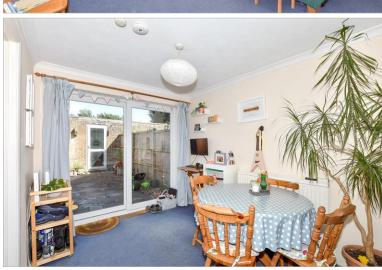

### **GROUND FLOOR**

**Entrance Hall** 

Lounge/Diner: 25'5 maximum x 12'2 maximum (7.75m x 3.71m) narrowing to

15'9 x 8'0 (4.80m x 2.44m)

**Kitchen**: 9'3 x 6'11 (2.82m x 2.11m)

### **FIRST FLOOR**

Landing

Family Bathroom

Bedroom 1: 11'10 up to fitted wardrobes x

8'7 (3.61m x 2.62m)

Bedroom 2: 10'8 up to fitted wardrobes x

8'7 (3.25m x 2.62m)

Bedroom 3: 7'3 x 6'6 (2.21m x 1.98m)