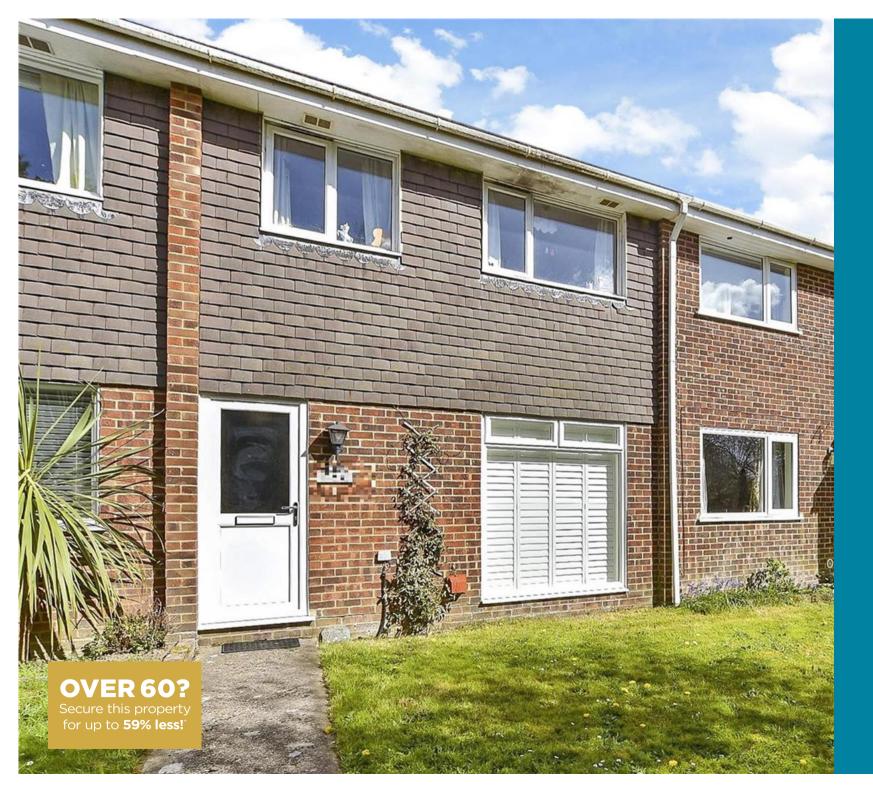

**Price** £275,000

**Freehold** 

3x ∰ 1x 🔁 1x ∰

Glebelands, Pulborough, West Sussex, RH20

cubitt & west

### **OUTSIDE**

Front Garden

Paved Rear Garden Garage En-Bloc

- Nestled at the end of a quiet cul-de-sac
- Garage en-bloc to the rear of the property, accessed through the private rear garden
- Just a short walk to the primary school and village recreation ground
- Various other local amenities also close by
- Ideal for first time buyers or investors