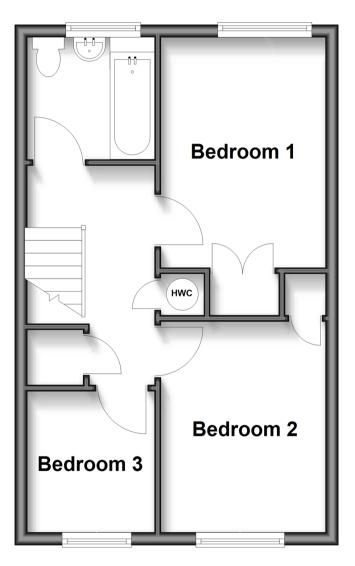

# **First Floor**

Approx. 36.5 sq. metres (392.4 sq. feet)

### **FIRST FLOOR**

Landing

Family Bathroom

Bedroom 1: 11'10 up to fitted wardrobes x

8'7 (3.61m x 2.62m)

Bedroom 2: 10'8 up to fitted wardrobes x

8'7 (3.25m x 2.62m)

Bedroom 3: 7'3 x 6'6 (2.21m x 1.98m)