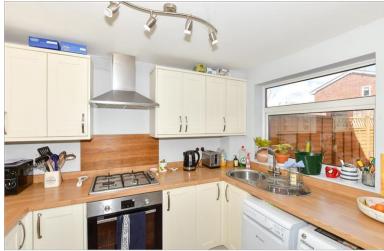

### **GROUND FLOOR**

**Entrance Hall** 

Lounge/Diner: 25'5 maximum x 12'2 maximum (7.75m x 3.71m) narrowing to

15'9 x 8'0 (4.80m x 2.44m)

**Kitchen**: 9'3 x 6'11 (2.82m x 2.11m)