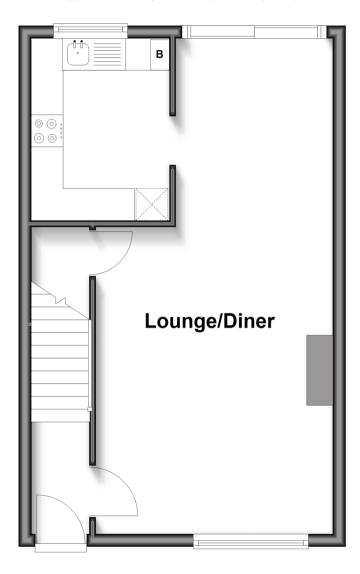

# **Ground Floor**

Approx. 36.8 sq. metres (396.6 sq. feet)

### **GROUND FLOOR**

**Entrance Hall** 

Lounge/Diner: 25'5 maximum x 12'2 maximum (7.75m x 3.71m) narrowing to

15'9 x 8'0 (4.80m x 2.44m)

**Kitchen**: 9'3 x 6'11 (2.82m x 2.11m)