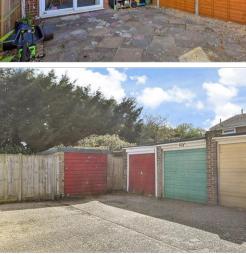

### **OUTSIDE**

Front Garden

Paved Rear Garden Garage En-Bloc

- Nestled at the end of a quiet cul-de-sac
- Garage en-bloc to the rear of the property, accessed through the private rear garden
- Just a short walk to the primary school and village recreation ground
- Various other local amenities also close by
- Ideal for first time buyers or investors