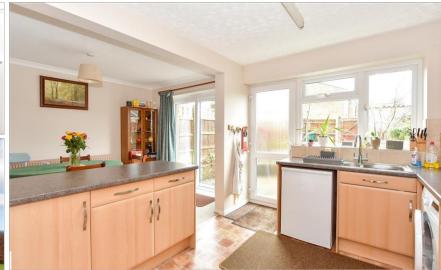

### **GROUND FLOOR**

Entrance Hall Cloakroom

Lounge: 14'3 x 11'3 (4.35m x 3.43m) Dining Area: 11'10 x 8'2 (3.61m x 2.49m) Kitchen: 11'8 x 8'10 (3.56m x 2.69m)