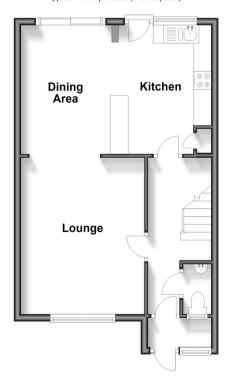

# **Accommodation**

### **GROUND FLOOR**

Entrance Hall Cloakroom

Lounge: 14'3 x 11'3 (4.35m x 3.43m) Dining Area: 11'10 x 8'2 (3.61m x 2.49m) Kitchen: 11'8 x 8'10 (3.56m x 2.69m)

## Ground Floor

Approx. 44.5 sq. metres (478.6 sq. feet)