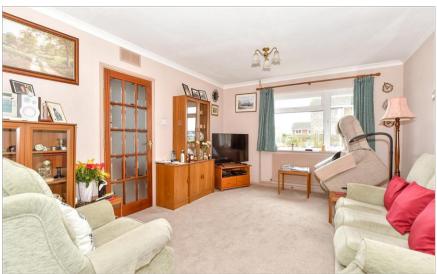

### **GROUND FLOOR**

Entrance Hall Cloakroom

Lounge: 14'3 x 11'3 (4.35m x 3.43m) Dining Area: 11'10 x 8'2 (3.61m x 2.49m) Kitchen: 11'8 x 8'10 (3.56m x 2.69m)