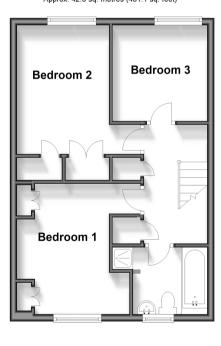

### FIRST FLOOR

Landing

Family Bathroom

Bedroom 1: 11'8 x 8'10 into fitted wardrobes (3.56m x 2.69m)
Bedroom 2: 12'8 up to fitted wardrobes x 10'9 (3.86m x 3.28m)

Bedroom 3: 8'9 x 8'7 (2.67m x 2.62m)

# First Floor Approx. 42.8 sq. metres (461.1 sq. feet)