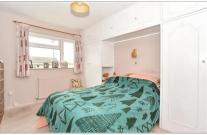

### FIRST FLOOR

Landing

Family Bathroom

Bedroom 1: 11'8 x 8'10 into fitted wardrobes (3.56m x 2.69m)
Bedroom 2: 12'8 up to fitted wardrobes x 10'9 (3.86m x 3.28m)

Bedroom 3: 8'9 x 8'7 (2.67m x 2.62m)