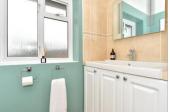

### SECOND FLOOR

Entrance Hall Lounge/Diner: 19'4 x 13'4 (5.90m x 4.07m)

Kitchen: 7'8 x 7'3 (2.34m x 2.21m) Bedroom : 11'8 up to fitted wardrobes x 10'8 (3.56m x 3.25m) Bathroom: 8'3 x 5'1 (2.52m x 1.55m)