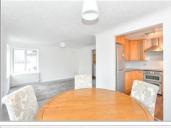

### SECOND FLOOR

Entrance Hall Lounge/Diner: 19'4 x 13'4 (5.90m x 4.07m)

Kitchen: 7'8 x 7'3 (2.34m x 2.21m) Bedroom : 11'8 up to fitted wardrobes x 10'8 (3.56m x 3.25m) Bathroom: 8'3 x 5'1 (2.52m x 1.55m)