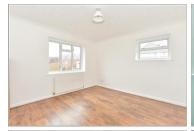

### SECOND FLOOR

Entrance Hall Lounge/Diner: 19'4 x 13'4 (5.90m x 4.07m)

Kitchen: 7'8 x 7'3 (2.34m x 2.21m) Bedroom : 11'8 up to fitted wardrobes x 10'8 (3.56m x 3.25m) Bathroom: 8'3 x 5'1 (2.52m x 1.55m)