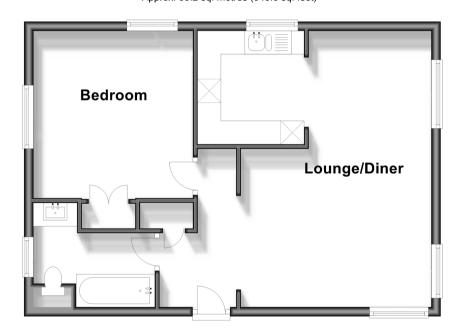

# Accommodation

### SECOND FLOOR

Entrance Hall Lounge/Diner: 19'4 x 13'4 (5.90m x 4.07m)

Kitchen: 7'8 x 7'3 (2.34m x 2.21m) Bedroom : 11'8 up to fitted wardrobes x 10'8 (3.56m x 3.25m) Bathroom: 8'3 x 5'1 (2.52m x 1.55m)

#### OUTSIDE

Communal Gardens 2 x Allocated Parking Spaces

Second Floor Approx. 50.2 sq. metres (540.6 sq. feet)