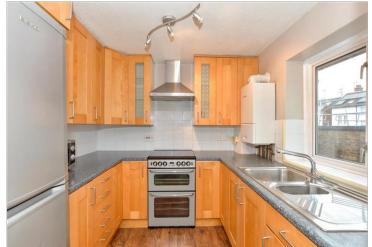

### SECOND FLOOR

Entrance Hall Lounge/Diner: 19'4 x 13'4 (5.90m x 4.07m)

Kitchen: 7'8 x 7'3 (2.34m x 2.21m) Bedroom : 11'8 up to fitted wardrobes x 10'8 (3.56m x 3.25m) Bathroom: 8'3 x 5'1 (2.52m x 1.55m)