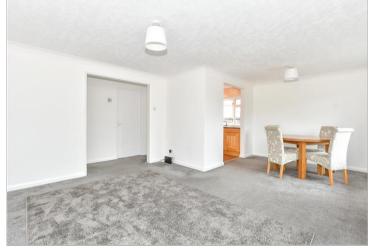

# **Main features**

- Spacious second floor apartment
- Extended lease of over 1000 years
- A large, bright and airy lounge/diner with double aspect windows
- Double bedroom with fitted wardrobes
- 2 allocated parking spaces
- Lovely views across Pulborough Brooks and the South Downs

### SECOND FLOOR

Entrance Hall Lounge/Diner: 19'4 x 13'4 (5.90m x 4.07m)

Kitchen: 7'8 x 7'3 (2.34m x 2.21m) Bedroom : 11'8 up to fitted wardrobes x 10'8 (3.56m x 3.25m) Bathroom: 8'3 x 5'1 (2.52m x 1.55m)