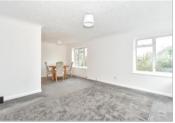

#### SECOND FLOOR

**Entrance Hall** 

Lounge/Diner: 19'4 x 13'4 (5.90m x

4.07m)

Kitchen: 7'8 x 7'3 (2.34m x 2.21m)

Bedroom: 11'8 up to fitted

wardrobes x 10'8 (3.56m x 3.25m) Bathroom: 8'3 x 5'1 (2.52m x 1.55m)