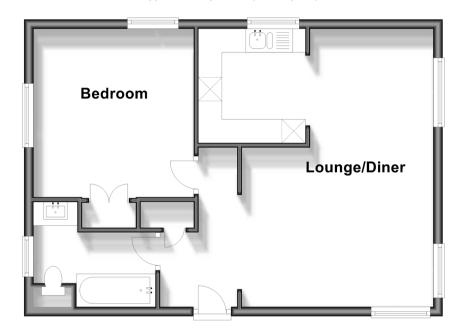

# **Accommodation**

#### SECOND FLOOR

**Entrance Hall** 

Lounge/Diner: 19'4 x 13'4 (5.90m x

4.07m)

Kitchen: 7'8 x 7'3 (2.34m x 2.21m)

Bedroom: 11'8 up to fitted

wardrobes x 10'8 (3.56m x 3.25m) Bathroom: 8'3 x 5'1 (2.52m x 1.55m)

# **Second Floor**

Approx. 50.2 sq. metres (540.6 sq. feet)