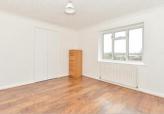

### Main features

- Spacious second floor apartment with plenty of boarded loft storage exclusive to this apartment
- A light and airy double bedroom with fitted wardrobes
- 2 allocated parking spaces
- Lovely views across Pulborough
  Brooks and the South Downs

#### SECOND FLOOR

**Entrance Hall** 

Lounge/Diner: 19'4 x 13'4 (5.90m x

4.07m)

Kitchen: 7'8 x 7'3 (2.34m x 2.21m)

Bedroom: 11'8 up to fitted

wardrobes x 10'8 (3.56m x 3.25m) Bathroom: 8'3 x 5'1 (2.52m x 1.55m)