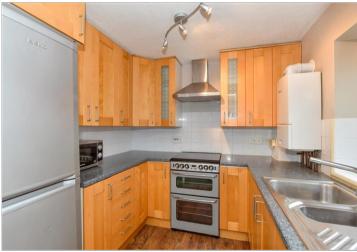

#### SECOND FLOOR

**Entrance Hall** 

Lounge/Diner: 19'4 x 13'4 (5.90m x

4.07m)

Kitchen: 7'8 x 7'3 (2.34m x 2.21m)

Bedroom: 11'8 up to fitted

wardrobes x 10'8 (3.56m x 3.25m) Bathroom: 8'3 x 5'1 (2.52m x 1.55m)