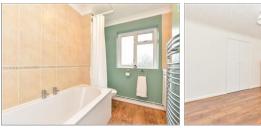

#### SECOND FLOOR

**Entrance Hall** 

Lounge/Diner: 19'4 x 13'4 (5.90m x

4.07m)

Kitchen: 7'8 x 7'3 (2.34m x 2.21m)

Bedroom: 11'8 up to fitted

wardrobes x 10'8 (3.56m x 3.25m) Bathroom: 8'3 x 5'1 (2.52m x 1.55m)