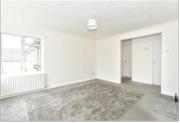

#### SECOND FLOOR

**Entrance Hall** 

Lounge/Diner: 19'4 x 13'4 (5.90m x

4.07m)

Kitchen: 7'8 x 7'3 (2.34m x 2.21m)

Bedroom: 11'8 up to fitted

wardrobes x 10'8 (3.56m x 3.25m) Bathroom: 8'3 x 5'1 (2.52m x 1.55m)