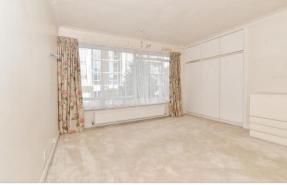

### SPLIT LEVEL FIRST FLOOR

Dining Room: 17'2 x 11'0 (5.24m x 3.36m)

**Kitchen**: 8'9 x 8'6 (2.67m x 2.59m) **Lounge**: 16'10 maximum x 11'10 maximum (5.13m x 3.61m)

Bathroom

Bedroom 1: 15'5 x 11'10 up to fitted

wardrobes  $(4.70m \times 3.61m)$ 

Bedroom 3: 12'1 x 8'6 up to fitted wardrobes (3.69m x 2.59m)