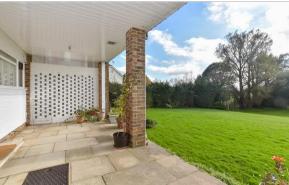

### **OUTSIDE**

Driveway

Integral Garage: 18'8 x 12'0 (5.69m x

3.66m)

**Communal Gardens** 

### **Main features**

- A wonderfully positioned mid terraced town house
- **■** Beautiful views over the River Arun
- A lovely terrace leading onto the pretty communal gardens
- Gas fired central heating
- Integral garage with a private driveway
- 941 year lease remaining