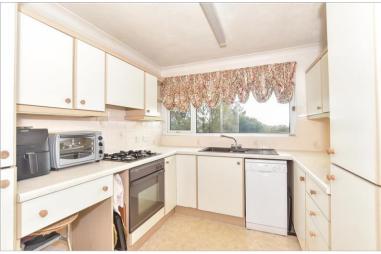

### SPLIT LEVEL FIRST FLOOR

Dining Room: 17'2 x 11'0 (5.24m x 3.36m)

**Kitchen**: 8'9 x 8'6 (2.67m x 2.59m) **Lounge**: 16'10 maximum x 11'10 maximum (5.13m x 3.61m)

Bathroom

Bedroom 1: 15'5 x 11'10 up to fitted