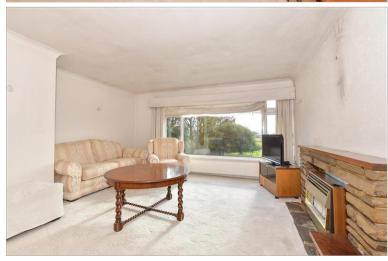

### SPLIT LEVEL FIRST FLOOR

Dining Room: 17'2 x 11'0 (5.24m x 3.36m)

**Kitchen**: 8'9 x 8'6 (2.67m x 2.59m) **Lounge**: 16'10 maximum x 11'10 maximum (5.13m x 3.61m)

Bathroom

Bedroom 1: 15'5 x 11'10 up to fitted

wardrobes  $(4.70m \times 3.61m)$ 

Bedroom 3: 12'1 x 8'6 up to fitted wardrobes (3.69m x 2.59m)