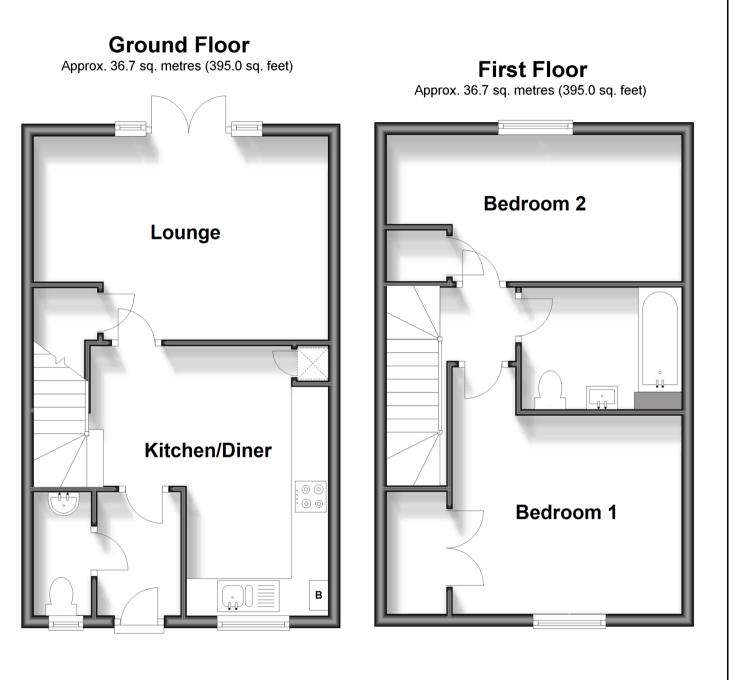

## **GROUND FLOOR**

Entrance Hall Cloakroom Kitchen/Diner: (L-shaped) 14'2 x 7'4 (4.32m x 2.24m) plus 12'8 x 7'0 (3.86m x 2.14m) Lounge: 15'8 maximum x 10'8 maximum (4.78m x 3.25m)

## FIRST FLOOR

Landing Bedroom 1: 12'0 up to fitted wardrobes x 10'5 (3.66m x 3.18m)

Bedroom 2: 15'8 maximum x 7'9 maximum (4.78m x 2.36m)

Bathroom

## OUTSIDE

Front Garden Rear Garden 2 x Allocated Parking Spaces