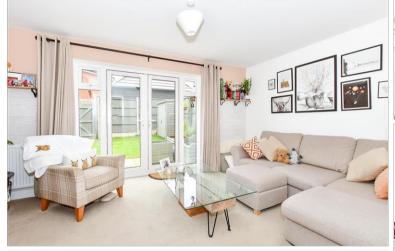

## **GROUND FLOOR**

Entrance Hall Cloakroom Kitchen/Diner: (L-shaped) 14'2 x 7'4 (4.32m x 2.24m) plus 12'8 x 7'0 (3.86m x 2.14m) Lounge: 15'8 maximum x 10'8 maximum (4.78m x 3.25m)