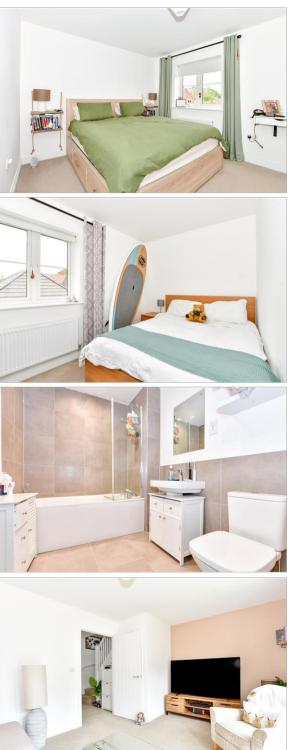

## FIRST FLOOR

Landing Bedroom 1: 12'0 up to fitted wardrobes x 10'5 (3.66m x 3.18m)

Bedroom 2: 15'8 maximum x 7'9 maximum (4.78m x 2.36m)

Bathroom