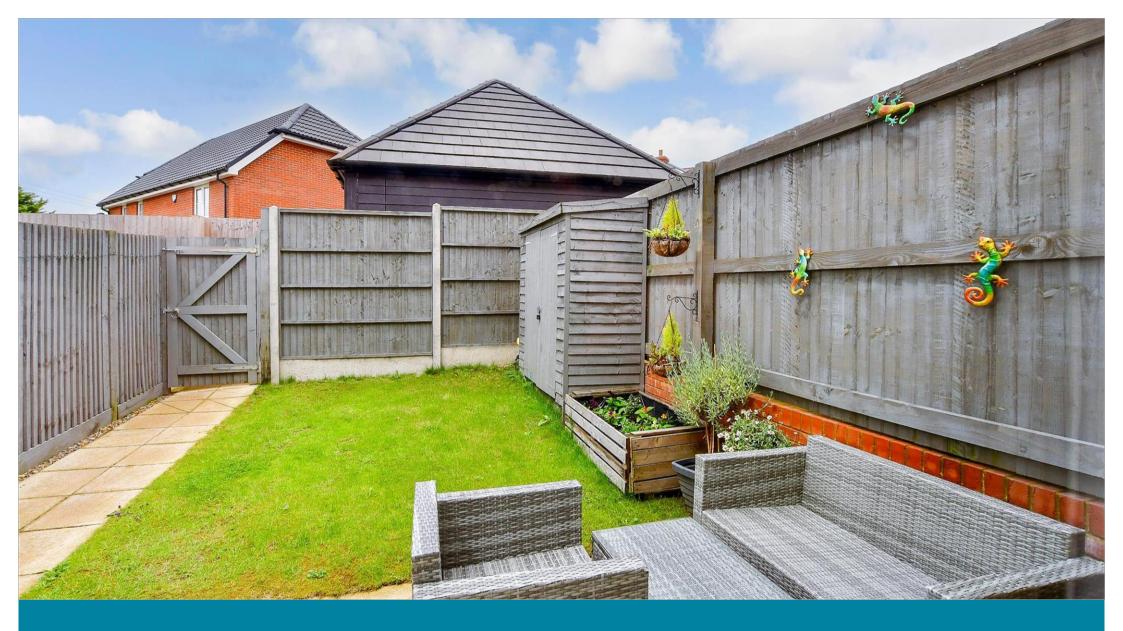

Bedroom 2: 15'8 maximum x 7'9 maximum (4.78m x 2.36m)

Bathroom

## OUTSIDE

Front Garden Rear Garden 2 x Allocated Parking Spaces









# **Main features**

- Modern mid-terrace home
- Remaining term on NHBC warranty
- Very well presented throughout
- A useful ground floor cloakroom
- Front and rear gardens, plus two allocated parking spaces
- Ideally situated for country walks, the primary school, supermarkets and other amenities

### Nearest Schools

Primary School: St Mary's C of E Primary School 0.3 miles Secondary School: The Weald School 4.1 miles



 $(\mathbf{0}$ 

#### **Transport Information**

Train Stations: Pulborough 0.7 miles Billingshurst 4.1 miles

Address

Sinclair Drive, Pulborough, West Sussex, RH20

Directions

For directions to this property please contact us.





Call Pulborough Branch 01798 875151 
cubittandwest.co.uk





Legal advice should be taken to verify fixtures/fittings, planning, alterations and/or lease details Appliances & services are untested, dimensions are approximate and floor plans are not to scale Through a Homewise Home For Life Plan people aged 60+ can secure this property for up to 59% less, by purchasing a Lifetime Lease.