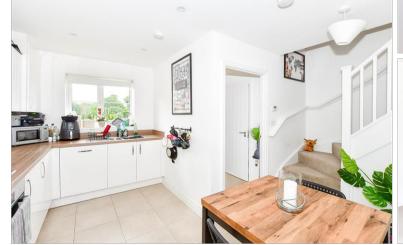

## **GROUND FLOOR**

Entrance Hall Cloakroom Kitchen/Diner: (L-shaped) 14'2 x 7'4 (4.32m x 2.24m) plus 12'8 x 7'0 (3.86m x 2.14m) Lounge: 15'8 maximum x 10'8 maximum (4.78m x 3.25m)