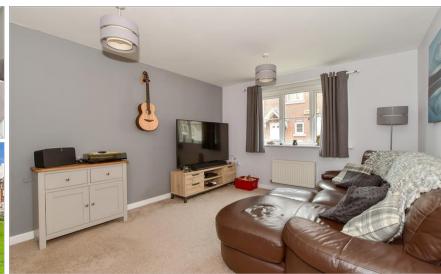

# **Main features**

- A fantastic ground floor apartment with its own private street entrance
- An allocated parking space
- Lovely open plan living with a modern kitchen
- **■** 'Jack and Jill' style en-suite bathroom
- No ongoing chain
- A great location with shops, bus services, the Doctors surgery and pharmacy, library and mainline train station, all within close proximity

#### **GROUND FLOOR**

Entrance hall

Lounge/Dining Area/Kitchen: 21'0 x 11'4 (6.41m x 3.46m)

Bedroom: 13'5 x 10'9 (4.09m x 3.28m)

Jack And Jill Ensuite Bathroom