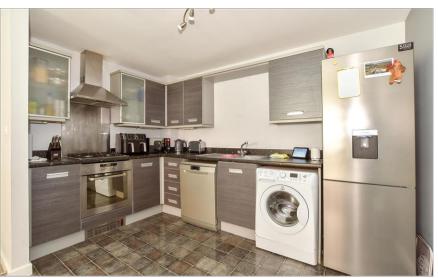

#### **GROUND FLOOR**

Entrance hall

Lounge/Dining Area/Kitchen: 21'0 x 11'4 (6.41m x 3.46m)

Bedroom: 13'5 x 10'9 (4.09m x 3.28m)

Jack And Jill Ensuite Bathroom