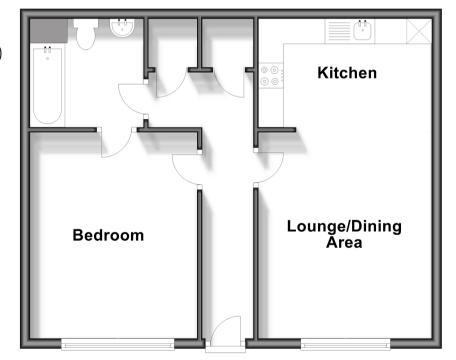

### **Ground Floor**

Approx. 51.3 sq. metres (552.6 sq. feet)

### **Accommodation**

#### **GROUND FLOOR**

Entrance hall

Lounge/Dining Area/Kitchen: 21'0 x 11'4 (6.41m x 3.46m)

Bedroom: 13'5 x 10'9 (4.09m x 3.28m)

Jack And Jill Ensuite Bathroom