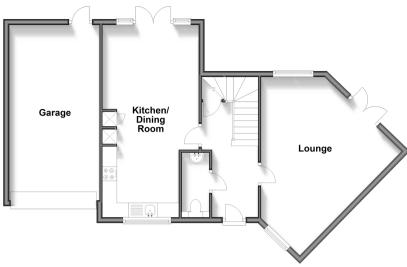

# Ground Floor Approx. 72.0 sq. metres (775.5 sq. feet)

First Floor
Approx. 46.1 sq. metres (496.0 sq. feet)

Second Floor

## **GROUND FLOOR**

Entrance Hall

Cloakroom

Lounge: 16'0 maximum x 15'6 maximum

(4.88m x 4.73m)

Kitchen/Dining Room: 21'2 x 11'0 maximum

(6.46m x 3.36m)