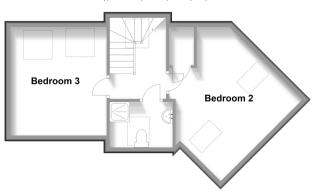

# **SECOND FLOOR**

Landing

Bedroom 2: 14'0 maximum x 12'4 maximum (4.27m x 3.76m)

Bedroom 3: 12'4 x 10'10 (3.76m x 3.30m)

**Shower Room** 