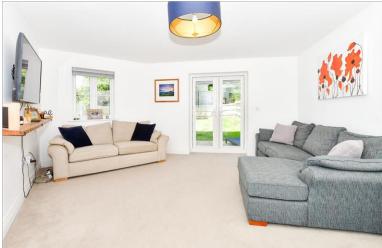

## **GROUND FLOOR**

Entrance Hall

Cloakroom

Lounge: 16'0 maximum x 15'6 maximum

(4.88m x 4.73m)

Kitchen/Dining Room: 21'2 x 11'0 maximum

(6.46m x 3.36m)