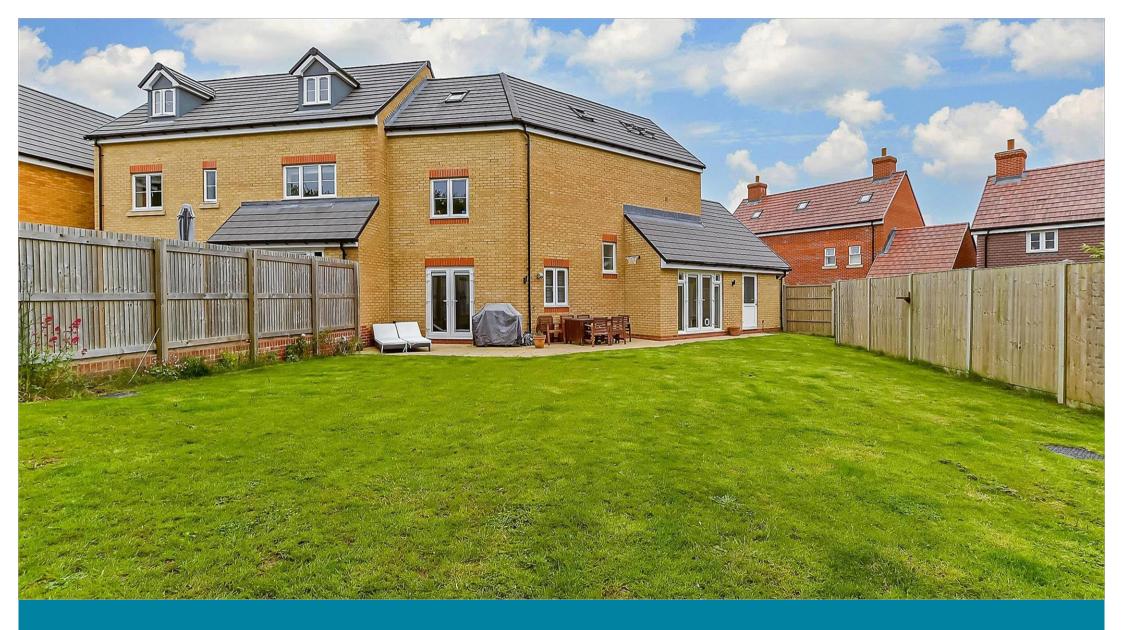

# **OUTSIDE**

Front Garden

Rear Garden

Garage

Driveway

- Deceptively spacious three storey house
- Large rear garden
- Garage with a private driveway
- **Great location with countryside walks easily** accessible and a children's park close by
- Supermarkets, bus stops, the church, Doctors surgery and pharmacy, primary school and recreational ground are all within close proximity