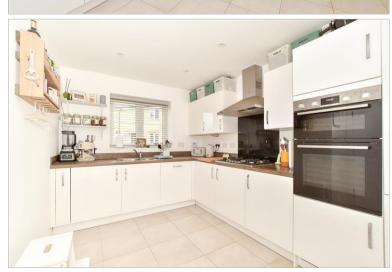

## **GROUND FLOOR**

Entrance Hall

Cloakroom

Lounge: 16'0 maximum x 15'6 maximum

(4.88m x 4.73m)

Kitchen/Dining Room: 21'2 x 11'0 maximum

(6.46m x 3.36m)