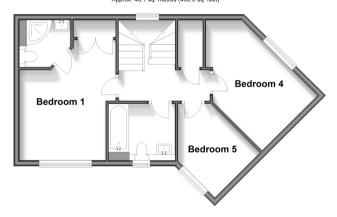

# FIRST FLOOR

Landing

Bedroom 1: 13'9 up to fitted wardrobes x 11'0 maximum (4.19m x 3.36m)

**En-Suite Shower Room** 

Bedroom 4: 15'0 maximum x 8'8 (4.58m x

2.64m)

Bedroom 5:  $10^{15}$  maximum x  $7^{10}$  (3.18m x

2.14m)

Family Bathroom