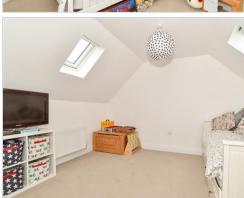

# FIRST FLOOR

Landing

Bedroom 1: 13'9 up to fitted wardrobes x 11'0 maximum (4.19m x 3.36m)

**En-Suite Shower Room** 

Bedroom 4: 15'0 maximum x 8'8 (4.58m x

2.64m)

Bedroom 5:  $10^{15}$  maximum x  $7^{10}$  (3.18m x

# **SECOND FLOOR**

Landing

Bedroom 2: 14'0 maximum x 12'4 maximum (4.27m x 3.76m)

Bedroom 3: 12'4 x 10'10 (3.76m x 3.30m)

**Shower Room** 