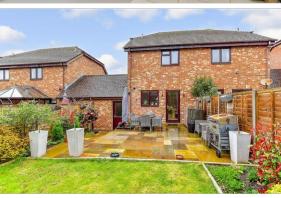

### **OUTSIDE**

Garage: 17'2 x 8'4 (5.24m x 2.54m)

Driveway
Front Garden
Rear Garden

- Very well presented family home
- Refurbished by the current owners
- Modern kitchen/dining room with direct access onto the large rear garden
- Set within a lovely cul-de-sac location
- Close proximity to the High Street, bus services, mainline train station, Doctors surgery and schools