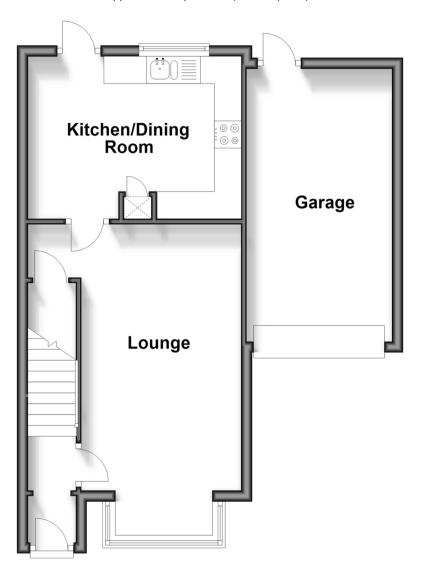

# **Ground Floor**

Approx. 47.3 sq. metres (508.9 sq. feet)

## **GROUND FLOOR**

Entrance Hall

Lounge: 18'0 x 9'9 (5.49m x 2.97m)

Kitchen/Dining Room: 13'0 x 9'10 (3.97m x

3.00m)