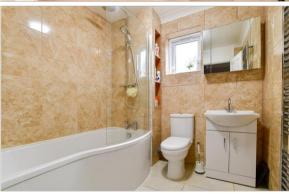

### FIRST FLOOR

Landing

Bedroom 1: 13'0 up to fitted wardrobes x

8'5 (3.97m x 2.57m)

Bedroom 2: 11'6 x 9'9 up to fitted

wardrobes (3.51m x 2.97m)

Family Bathroom