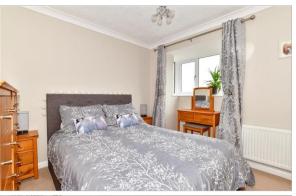

### FIRST FLOOR

Landing

Bedroom 1: 13'0 up to fitted wardrobes x

8'5 (3.97m x 2.57m)

Bedroom 2: 11'6 x 9'9 up to fitted

wardrobes (3.51m x 2.97m)

Family Bathroom