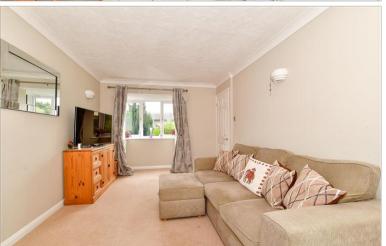

## **GROUND FLOOR**

Entrance Hall

Lounge: 18'0 x 9'9 (5.49m x 2.97m)

Kitchen/Dining Room: 13'0 x 9'10 (3.97m x

3.00m)