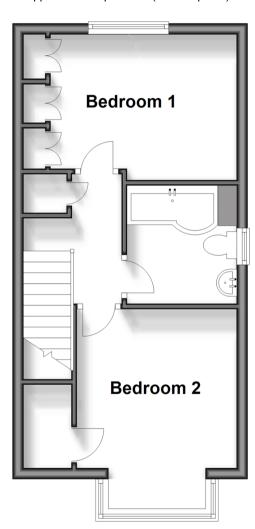

# **First Floor**

Approx. 32.2 sq. metres (347.1 sq. feet)

### FIRST FLOOR

Landing

Bedroom 1: 13'0 up to fitted wardrobes x

8'5 (3.97m x 2.57m)

Bedroom 2: 11'6 x 9'9 up to fitted

wardrobes (3.51m x 2.97m)

Family Bathroom