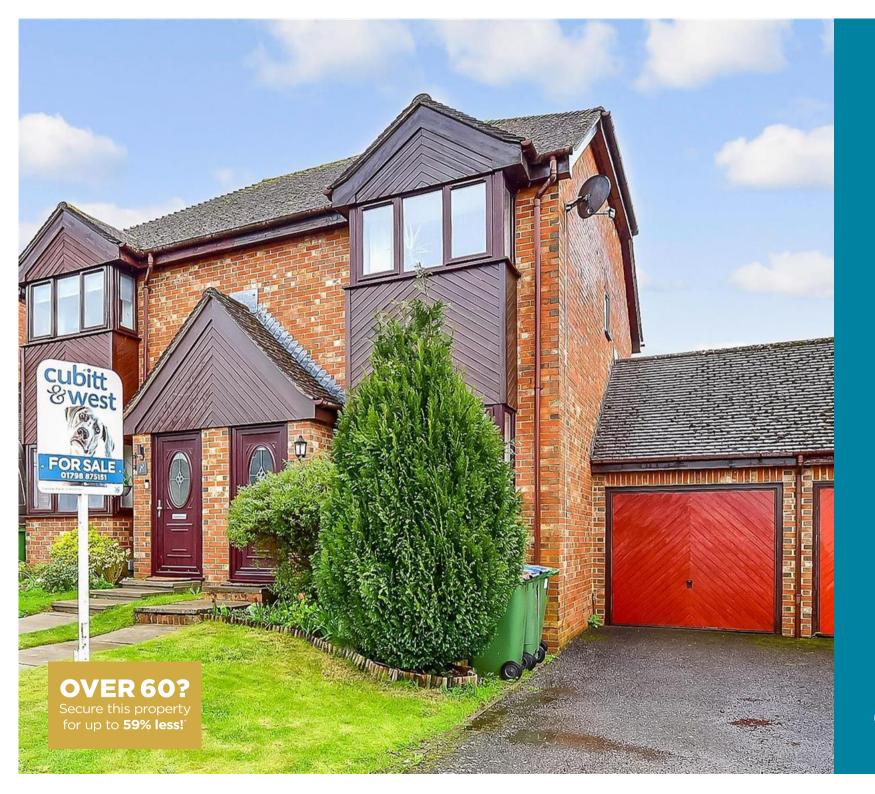

**Price £350,000** 

**Freehold** 

2x 🕮 1x 🚅 1x 🕮

Saxon Close,
Billingshurst, West
Sussex, RH14

### **OUTSIDE**

Garage: 17'2 x 8'4 (5.24m x 2.54m)

Driveway
Front Garden
Rear Garden

- Very well presented family home
- Refurbished by the current owners
- Modern kitchen/dining room with direct access onto the large rear garden
- Set within a lovely cul-de-sac location
- Close proximity to the High Street, bus services, mainline train station, Doctors surgery and schools