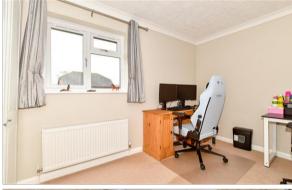

### FIRST FLOOR

Landing

Bedroom 1: 13'0 up to fitted wardrobes x

8'5 (3.97m x 2.57m)

Bedroom 2: 11'6 x 9'9 up to fitted

wardrobes (3.51m x 2.97m)

Family Bathroom