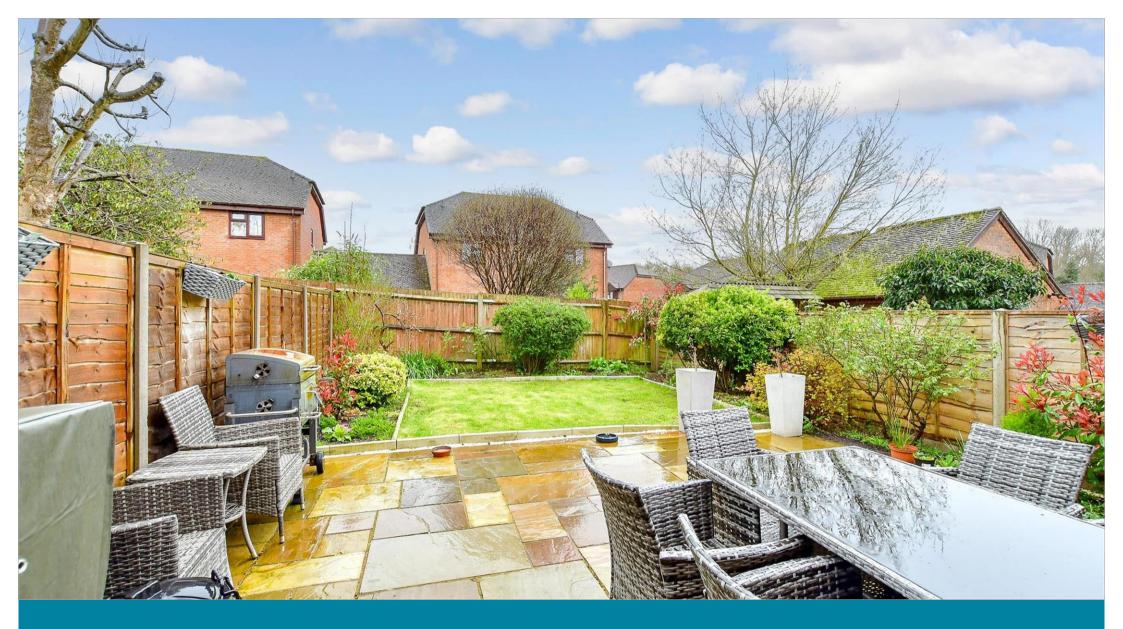

### **OUTSIDE**

Garage: 17'2 x 8'4 (5.24m x 2.54m)

Driveway
Front Garden
Rear Garden

- Very well presented family home
- Refurbished by the current owners
- Modern kitchen/dining room with direct access onto the large rear garden
- Set within a lovely cul-de-sac location
- Close proximity to the High Street, bus services, mainline train station, Doctors surgery and schools