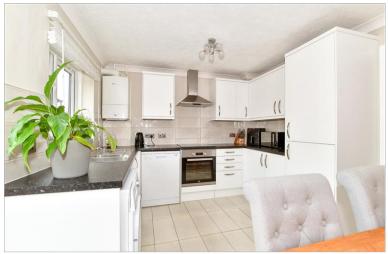

## **GROUND FLOOR**

Entrance Hall

Lounge: 18'0 x 9'9 (5.49m x 2.97m)

Kitchen/Dining Room: 13'0 x 9'10 (3.97m x

3.00m)