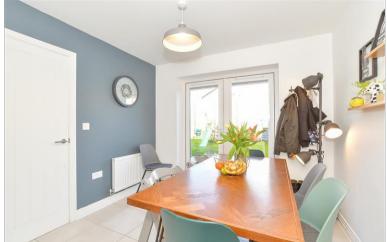

#### Cloakroom

Kitchen: (L-shaped) 11'10 x 6'1 (3.61m x 1.86m) plus 7'7 x 3'5 (2.31m x 1.04m)

Dining Area: 10'9 x 9'6 (3.28m x 2.90m) Lounge: 17'9 x 10'9 (5.41m x 3.28m) Bedroom 3: 11'8 x 10'3 (3.56m x 3.13m)