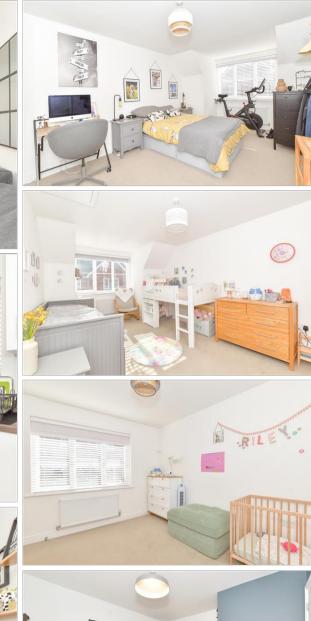

#### Landing

Bedroom 1: 18'6 into bay (5.64m) x 11'0 up to fitted wardrobes (3.36m) narrowing to 9'10 (3.00m) Bedroom 2: 18'1 into bay x 10'2 (5.52m x 3.10m) Family Bathroom: 6'10 x 5'6 (2.08m x 1.68m)