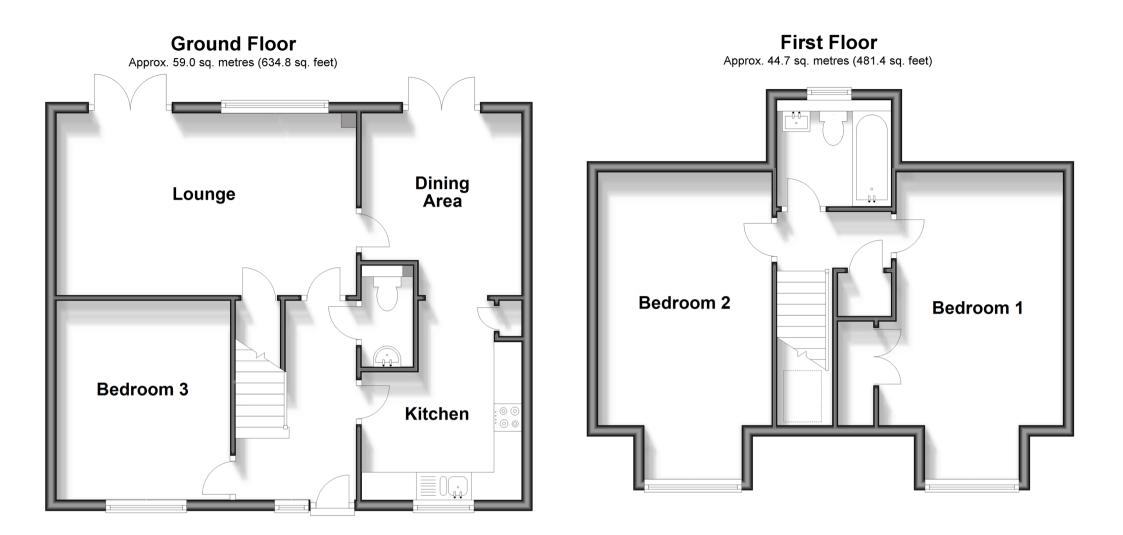

## Accommodation

#### **GROUND FLOOR**

#### Entrance Hall

#### Cloakroom

Kitchen: (L-shaped) 11'10 x 6'1 (3.61m x 1.86m) plus 7'7 x 3'5 (2.31m x 1.04m)

Dining Area: 10'9 x 9'6 (3.28m x 2.90m) Lounge: 17'9 x 10'9 (5.41m x 3.28m) Bedroom 3: 11'8 x 10'3 (3.56m x 3.13m)

#### FIRST FLOOR

#### Landing

Bedroom 1: 18'6 into bay (5.64m) x 11'0 up to fitted wardrobes (3.36m) narrowing to 9'10 (3.00m) Bedroom 2: 18'1 into bay x 10'2 (5.52m x 3.10m) Family Bathroom: 6'10 x 5'6 (2.08m x 1.68m)

#### OUTSIDE

Two Allocated Parking Spaces Front Garden Rear Garden