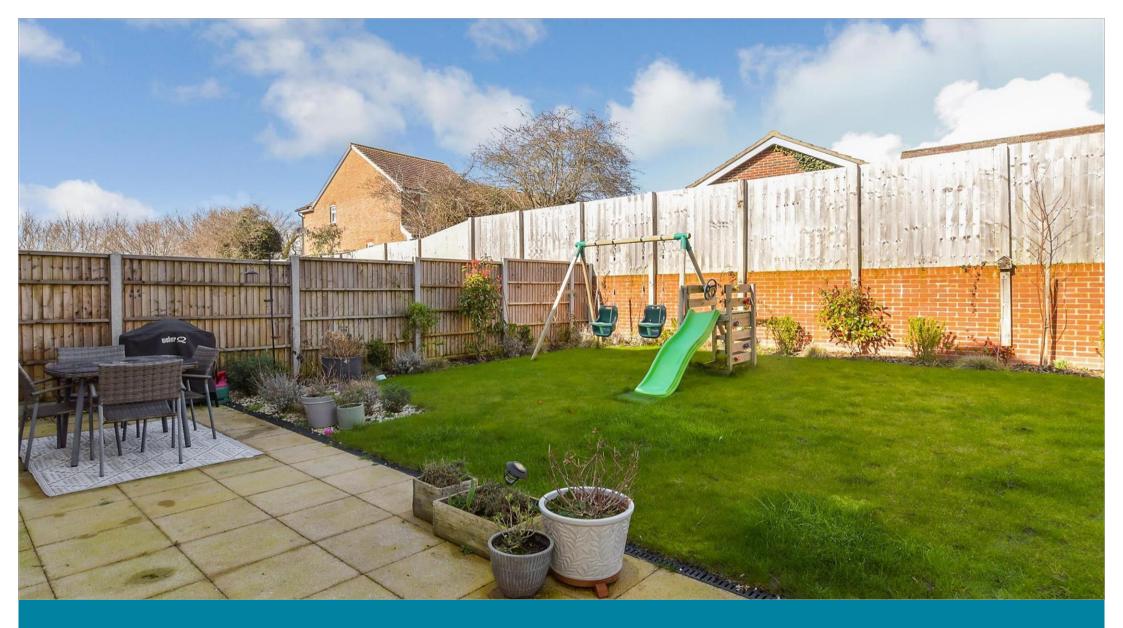

#### OUTSIDE

Two Allocated Parking Spaces Front Garden Rear Garden

# Main features

- A stunning double fronted semi-detached house
- Remaining 6 years left on the NHBC warranty
- Modern kitchen with integrated appliances
- Off road parking for two vehicles
- Private rear garden with a patio area
- Scenic countryside walks straight from the estate
- Close proximity of the pharmacy and GP surgery, village cafe, other local shops and supermarkets
- The primary school and park is also very close by