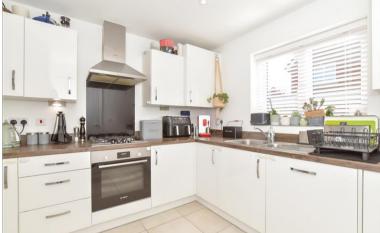

#### Cloakroom

Kitchen: (L-shaped) 11'10 x 6'1 (3.61m x 1.86m) plus 7'7 x 3'5 (2.31m x 1.04m)

Dining Area: 10'9 x 9'6 (3.28m x 2.90m) Lounge: 17'9 x 10'9 (5.41m x 3.28m) Bedroom 3: 11'8 x 10'3 (3.56m x 3.13m)

# Main features

- A stunning double fronted semi-detached house
- Remaining 6 years left on the NHBC warranty
- Modern kitchen with integrated appliances
- Off road parking for two vehicles
- Private rear garden with a patio area
- Scenic countryside walks straight from the estate
- Close proximity of the pharmacy and GP surgery, village cafe, other local shops and supermarkets
- The primary school and park is also very close by