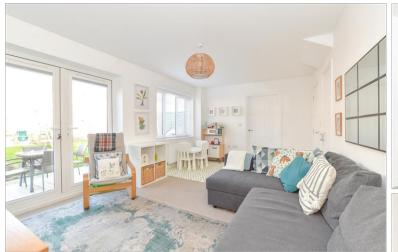

#### Cloakroom

Kitchen: (L-shaped) 11'10 x 6'1 (3.61m x 1.86m) plus 7'7 x 3'5 (2.31m x 1.04m)

Dining Area: 10'9 x 9'6 (3.28m x 2.90m) Lounge: 17'9 x 10'9 (5.41m x 3.28m) Bedroom 3: 11'8 x 10'3 (3.56m x 3.13m)