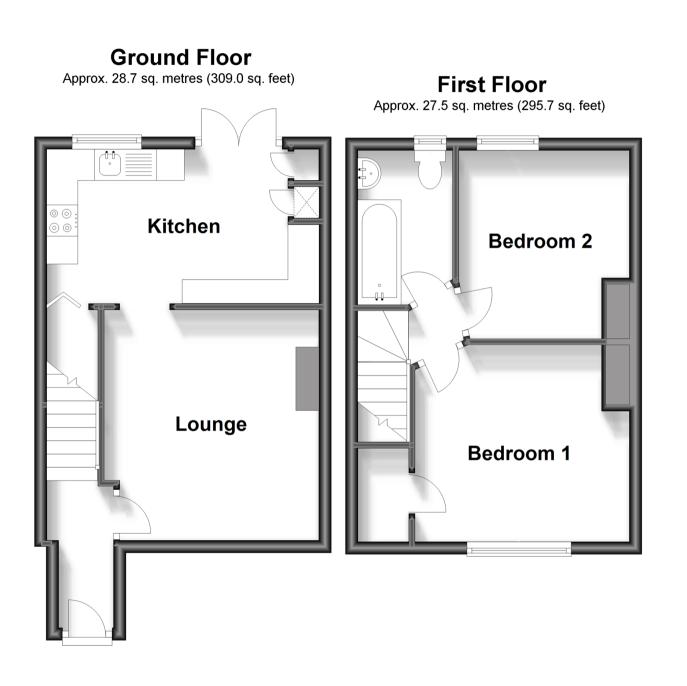

## **GROUND FLOOR**

Entrance Hall Lounge: 12'2 x 10'6 (3.71m x 3.20m) Kitchen: 15'0 x 8'1 (4.58m x 2.47m)

# **FIRST FLOOR**

Landing Bedroom 1: 12'0 up to fitted wardrobes x 10'5 (3.66m x 3.18m) Bedroom 2: 10'5 x 9'1 (3.18m x 2.77m) Bathroom