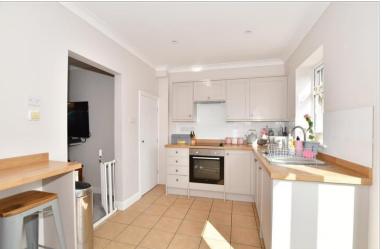

## **GROUND FLOOR**

Entrance Hall Lounge: 12'2 x 10'6 (3.71m x 3.20m) Kitchen: 15'0 x 8'1 (4.58m x 2.47m)