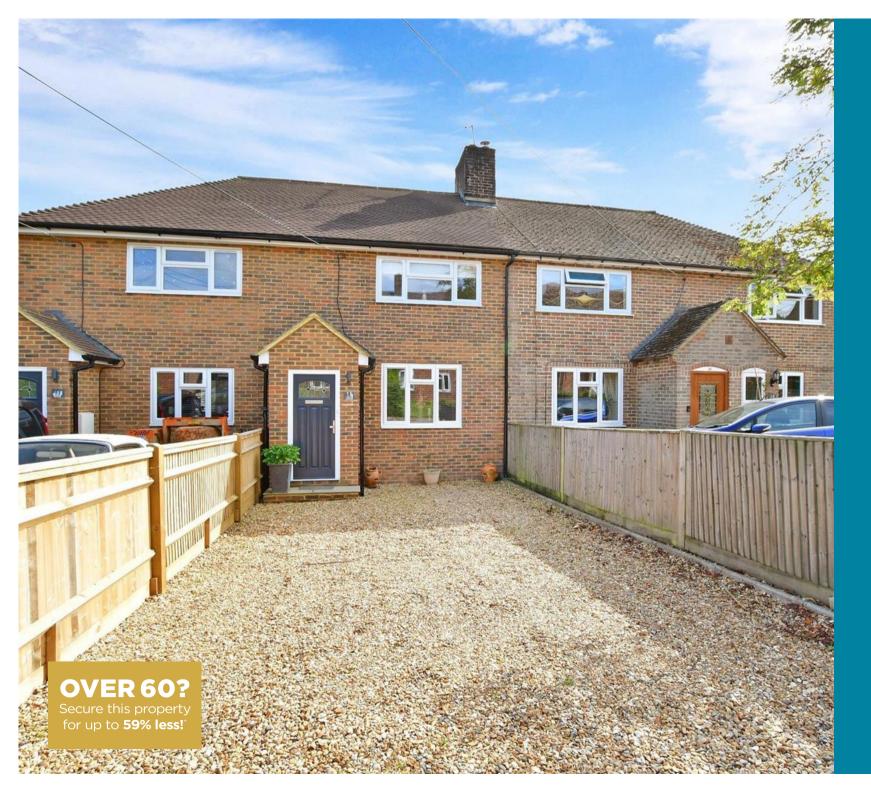

# Price £300,000 Freehold

2x 📇 1x 🕂 1x 🖽

Brookview, Coldwaltham, West Sussex, RH20

# OUTSIDE

Off Road Parking Rear Garden

# **Main features**

- A very well presented home in a cul-de-sac location
- Refurbished throughout to a very high standard
- Low maintenance and private rear garden
- Located inside the South Downs National Park, with fabulous walks and beautiful views
- Village Primary School, church and pub all within walking distance
- Offered for sale with no onward chain