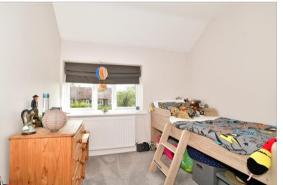

# **FIRST FLOOR**

Landing Bedroom 1: 12'0 up to fitted wardrobes x 10'5 (3.66m x 3.18m) Bedroom 2: 10'5 x 9'1 (3.18m x 2.77m) Bathroom