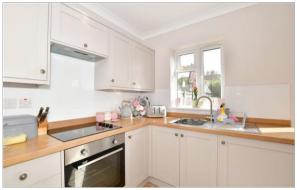

## **GROUND FLOOR**

Entrance Hall Lounge: 12'2 x 10'6 (3.71m x 3.20m) Kitchen: 15'0 x 8'1 (4.58m x 2.47m)