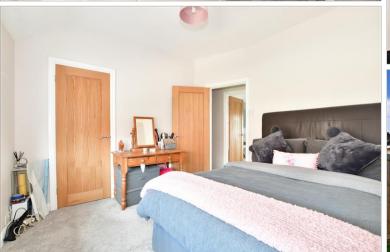

# **FIRST FLOOR**

Landing Bedroom 1: 12'0 up to fitted wardrobes x 10'5 (3.66m x 3.18m) Bedroom 2: 10'5 x 9'1 (3.18m x 2.77m) Bathroom