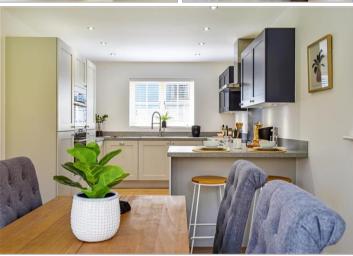

#### **GROUND FLOOR**

**Entrance Hall** 

Study: 10'5 x 7'9 (3.18m x 2.36m)

Cloakrooi

Kitchen/Dining Room: 27'2 x 13'4 (8.29m x 4.07m)

Utility Room

Living Room: 15'6 x 11'7 (4.73m x 3.53m)