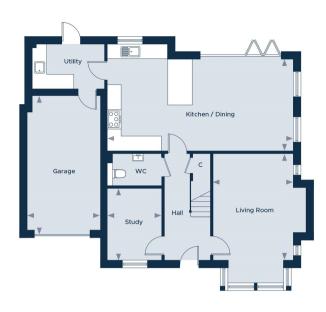

# Accommodation

#### **GROUND FLOOR**

**Entrance Hall** 

Study: 10'5 x 7'9 (3.18m x 2.36m)

Cloakrooi

Kitchen/Dining Room: 27'2 x 13'4 (8.29m x 4.07m)

Utility Room

Living Room: 15'6 x 11'7 (4.73m x 3.53m)

### **OUTSIDE**

Driveway

Garage: 19'6 x 10'7 (5.95m x 3.23m)

Front And Rear Garden