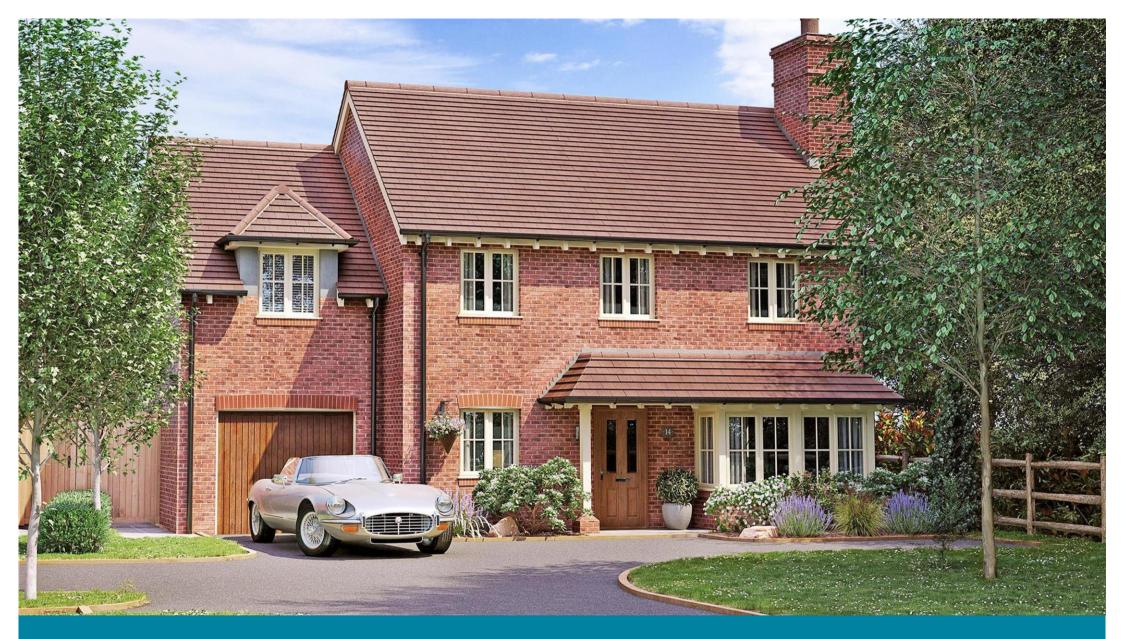

Price £850,000 Freehold

4x 🕮 3x 🚅 2x 🕮

Hawkins Field, Limbourne Lane, Fittleworth, Pulborough, West Sussex, RH20

### Main features

- Stunning 4 bedroom detached chalet style new home
- Contemporary Symphony kitchen
- Quality integrated AEG and Zanussi appliances
- White bathroom suites with Porcelanosa tiling and Daikin electric under floor heating
- Turfed rear garden