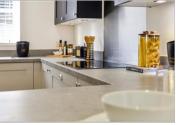

### Main features

- Stunning 4 bedroom detached chalet style new home
- Contemporary Symphony kitchen
- Quality integrated AEG and Zanussi appliances
- White bathroom suites with Porcelanosa tiling and Daikin electric under floor heating
- Turfed rear garden

#### **GROUND FLOOR**

**Entrance Hall** 

Study: 10'5 x 7'9 (3.18m x 2.36m)

Cloakrooi

Kitchen/Dining Room: 27'2 x 13'4 (8.29m x 4.07m)

Utility Room

Living Room: 15'6 x 11'7 (4.73m x 3.53m)