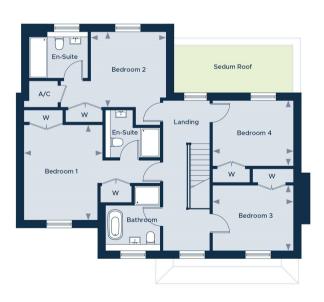

### FIRST FLOOR

Landing

Bathroom

Bedroom 1: 13'5 up to fitted wardrobes x 11'3 (4.09m x 3'43m)

En-Suite Shower Room

**Bedroom 2**: 10'9 up to fitted wardrobes x 10'9 (3.28m x 3.28m)

En-Suite Shower Room

Bedroom 3: 11'8 x 9'5 up to fitted wardrobes (3.56m x 2.87m)

Bedroom 4:  $11'8 \times 9'5$  up to fitted wardrobes (3.56m x 2.87m)