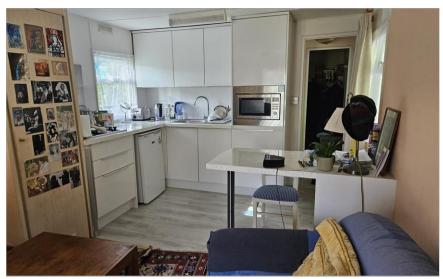

#### **GROUND FLOOR**

Lounge/Kitchen: 16'1 x 9'0 (4.91m x 2.75m)

**Shower Room** 

Bedroom: 9'0 x 7'0 (2.75m x 2.14m)