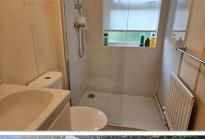

#### **GROUND FLOOR**

Lounge/Kitchen: 16'1 x 9'0 (4.91m x 2.75m)

**Shower Room** 

Bedroom: 9'0 x 7'0 (2.75m x 2.14m)