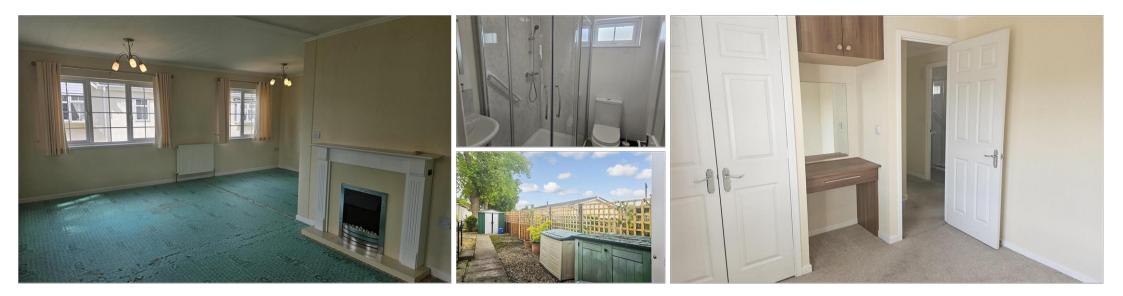

#### **GROUND FLOOR**

Lounge/Diner: 19'2 x 18'3 (5.85m x 5.57m) Kitchen: 12'1 x 9'1 (3.69m x 2.77m) Utility Room: 6'5 x 4'5 (1.96m x 1.35m) Bedroom 1: 10'8 x 9'1 (3.25m x 2.77m) Bedroom 2: 10'8 x 9'1 (3.25m x 2.77m) Shower Room

#### OUTSIDE

Garden

Transport Information

Train Stations: Rowlands Castle 7.1 miles, Warblington 9.8 miles, Emsworth 9.9 miles