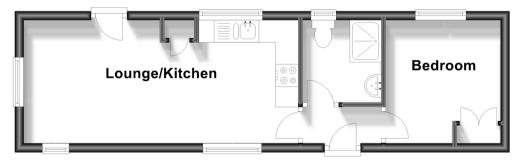

### **GROUND FLOOR**

Entrance Hall Lounge: 10'9 x 9'0 (3.28m x 2.75m) Kitchen: 9'0 x 8'8 (2.75m x 2.64m) Bedroom 1: 9'0 x 8'4 (2.75m x 2.54m) Bathroom

#### OUTSIDE

Rear Garden

Ground Floor Approx. 29.3 sq. metres (315.2 sq. feet)