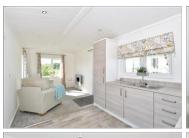

### **GROUND FLOOR**

Entrance Hall Lounge: 10'9 x 9'0 (3.28m x 2.75m) Kitchen: 9'0 x 8'8 (2.75m x 2.64m) Bedroom 1: 9'0 x 8'4 (2.75m x 2.54m) Bathroom