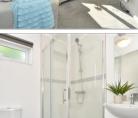

### **GROUND FLOOR**

Entrance Hall Lounge: 10'9 x 9'0 (3.28m x 2.75m) Kitchen: 9'0 x 8'8 (2.75m x 2.64m) Bedroom 1: 9'0 x 8'4 (2.75m x 2.54m) Bathroom