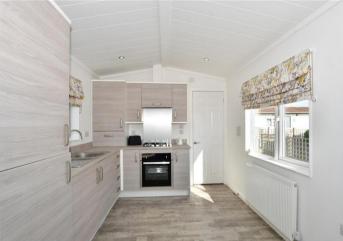

### **GROUND FLOOR**

Entrance Hall Lounge: 10'9 x 9'0 (3.28m x 2.75m) Kitchen: 9'0 x 8'8 (2.75m x 2.64m) Bedroom 1: 9'0 x 8'4 (2.75m x 2.54m) Bathroom