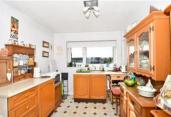

### **Main features**

- Low maintenance sunny aspect garden
- Light and airy lounge

**Accommodation** 

Lounge: 13'5 x 11'2 (4.09m x 3.41m)

**Kitchen**: 11'1 x 8'6 (3.38m x 2.59m)

Dining Room/used as Bedroom: 12'2 x 11'0

Bedroom 1: 13'4 x 10'11 (4.07m x 3.33m) Bedroom 2: 11'4 x 10'4 (3.46m x 3.15m) Bedroom 3/used as Kitchen: 11'2 x 8'6

**GROUND FLOOR** Entrance Hall

(3.71m x 3.36m)

**FIRST FLOOR** Landing

(3.41m x 2.59m) Wet Room