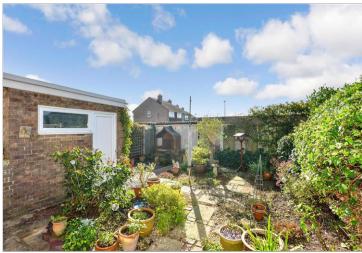

**Price** £295,000

**Freehold** 

3x ∰ 1x 🚅 2x 🕮

Rival Moor Road,
Petersfield, Hampshire,
GU31

cubitt & west













### **Main features**

- Low maintenance sunny aspect garden
- Light and airy lounge

**Accommodation** 

Lounge: 13'5 x 11'2 (4.09m x 3.41m)

**Kitchen**: 11'1 x 8'6 (3.38m x 2.59m)

Dining Room/used as Bedroom: 12'2 x 11'0

Bedroom 1: 13'4 x 10'11 (4.07m x 3.33m) Bedroom 2: 11'4 x 10'4 (3.46m x 3.15m) Bedroom 3/used as Kitchen: 11'2 x 8'6

**GROUND FLOOR** Entrance Hall

(3.71m x 3.36m)

**FIRST FLOOR** Landing

(3.41m x 2.59m) Wet Room

W.C.

- Flexible living accommodation
- Some modernisation required
- Easy access to Petersfield town centre

#### **Ground Floor**

Approx. 45.5 sq. metres (489.5 sq. feet)



# First Floor Approx. 45.5 sq. metres (489.5 sq. feet) **Bedroom 3** (Currently used kitchen)

## **OUTSIDE**

Front Garden Rear Garden

### Call Petersfield - 01730 262931 ■ cu