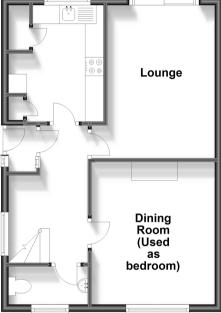

### **Main features**

- Low maintenance sunny aspect garden
- Light and airy lounge

**Accommodation** 

Lounge: 13'5 x 11'2 (4.09m x 3.41m)

**Kitchen**: 11'1 x 8'6 (3.38m x 2.59m)

Dining Room/used as Bedroom: 12'2 x 11'0

Bedroom 1: 13'4 x 10'11 (4.07m x 3.33m) Bedroom 2: 11'4 x 10'4 (3.46m x 3.15m) Bedroom 3/used as Kitchen: 11'2 x 8'6

**GROUND FLOOR** Entrance Hall

(3.71m x 3.36m)

**FIRST FLOOR** Landing

(3.41m x 2.59m) Wet Room

#### **Ground Floor**

Approx. 45.5 sq. metres (489.5 sq. feet)

# First Floor Approx. 45.5 sq. metres (489.5 sq. feet) **Bedroom 3** (Currently used kitchen)