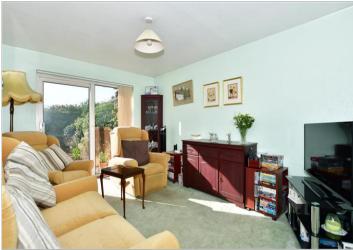

### **Main features**

- Low maintenance sunny aspect garden
- Light and airy lounge

**Accommodation** 

Lounge: 13'5 x 11'2 (4.09m x 3.41m)

**Kitchen**: 11'1 x 8'6 (3.38m x 2.59m)

Dining Room/used as Bedroom: 12'2 x 11'0