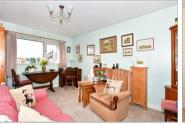

### **Main features**

- Low maintenance sunny aspect garden
- Light and airy lounge

**Accommodation** 

Lounge: 13'5 x 11'2 (4.09m x 3.41m)

**Kitchen**: 11'1 x 8'6 (3.38m x 2.59m)

Dining Room/used as Bedroom: 12'2 x 11'0