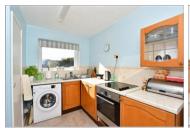

### **Main features**

- Low maintenance sunny aspect garden
- Light and airy lounge

**Accommodation** 

Lounge: 13'5 x 11'2 (4.09m x 3.41m)

**Kitchen**: 11'1 x 8'6 (3.38m x 2.59m)

Dining Room/used as Bedroom: 12'2 x 11'0

Bedroom 1: 13'4 x 10'11 (4.07m x 3.33m) Bedroom 2: 11'4 x 10'4 (3.46m x 3.15m) Bedroom 3/used as Kitchen: 11'2 x 8'6

**GROUND FLOOR** Entrance Hall

(3.71m x 3.36m)

**FIRST FLOOR** Landing

(3.41m x 2.59m) Wet Room