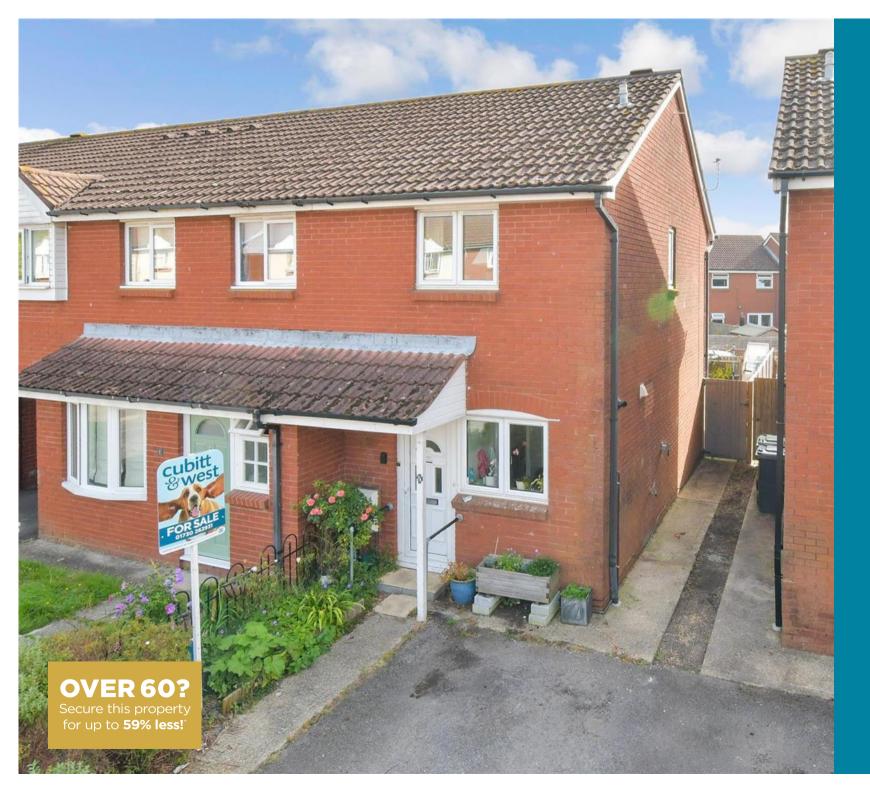

Price £250,000

Freehold

2x 📇 1x 🕂 1x 📇

Stonechat Close, Petersfield, Hampshire, GU31

## **Main features**

- Off road parking
- Garden with side and rear access
- Great starter home for first time buyers or investors
- Requested location

Accommodation

Lounge: 14'11 x 10'10 (4.55m x

Kitchen: 10'6 x 5'1 (3.20m x 1.55m)

OUTSIDE Rear Garden Off Road Parking

**FIRST FLOOR** 

Close to Petersfield's heath and leisure centre Ground Floor Approx. 25.1 sq. metres (270.4 sq. feet)