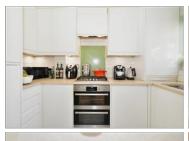

## **Main features**

- Off road parking
- Garden with side and rear access
- Great starter home for first time buyers or investors
- Requested location

Accommodation

Lounge: 14'11 x 10'10 (4.55m x

Kitchen: 10'6 x 5'1 (3.20m x 1.55m)