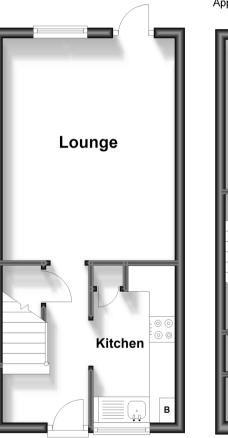

## **Main features**

- Off road parking
- Garden with side and rear access
- Great starter home for first time buyers or investors
- Requested location

Accommodation

Lounge: 14'11 x 10'10 (4.55m x

Kitchen: 10'6 x 5'1 (3.20m x 1.55m)

OUTSIDE Rear Garden Off Road Parking

**FIRST FLOOR** 

Close to Petersfield's heath and leisure centre Ground Floor Approx. 25.1 sq. metres (270.4 sq. feet)