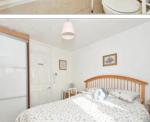

Bedroom 1: 10'11 x 8'10 (3.33m x

Bedroom 2: 8'10 x 6'8 (2.69m x

GROUND FLOOR Entrance Hallway

3.30m)

Landing

2.69m)

2.03m)

Bathroom