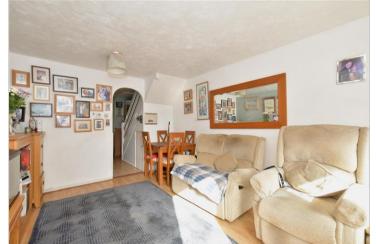

## **Main features**

- Off road parking
- Garden with side and rear access
- Great starter home for first time buyers or investors
- Requested location

Accommodation

Lounge: 14'11 x 10'10 (4.55m x

Kitchen: 10'6 x 5'1 (3.20m x 1.55m)