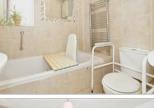

Bedroom 1: 10'11 x 8'10 (3.33m x

Bedroom 2: 8'10 x 6'8 (2.69m x

GROUND FLOOR Entrance Hallway

3.30m)

Landing

2.69m)

2.03m)

Bathroom