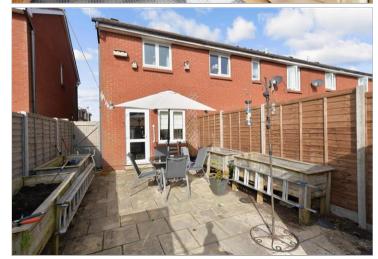

OUTSIDE Rear Garden Off Road Parking

**FIRST FLOOR** 

Close to Petersfield's heath and leisure centre Ground Floor Approx. 25.1 sq. metres (270.4 sq. feet)