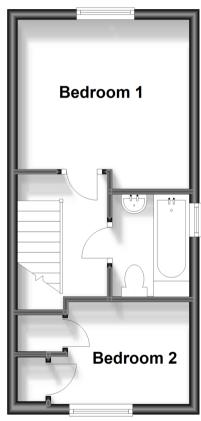

Bedroom 1: 10'11 x 8'10 (3.33m x

Bedroom 2: 8'10 x 6'8 (2.69m x

GROUND FLOOR Entrance Hallway

3.30m)

Landing

2.69m)

2.03m)

Bathroom

## **First Floor** Approx. 25.1 sq. metres (270.4 sq. feet)