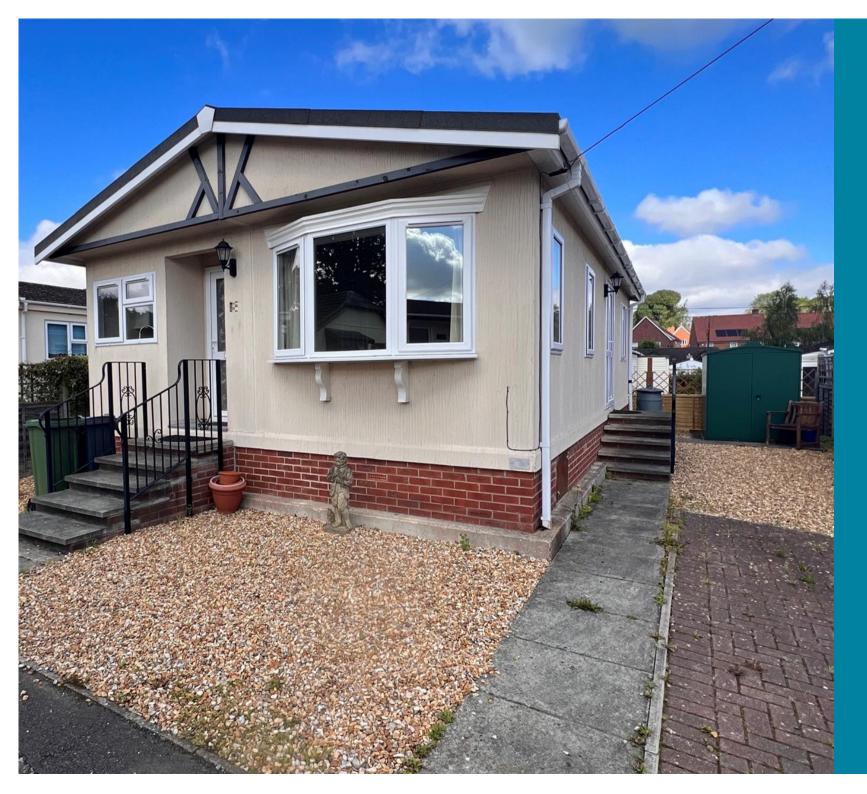

# 2x 🕮 1x 🕂 1x 🖽

Elm Drive, Broadway Park, Petersfield, Hampshire, GU31

### **Main features**

- Off road parking
- Side and rear garden
- Relaxed way of living as the park backs onto fields of Broadway Farm
- Over 50s residential park site
- Great location close to Petersfield town centre and amenities

#### OUTSIDE

Side and Rear Garden Off-road Parking

#### Address

Elm Drive, Broadway Park, Petersfield, Hampshire, GU31