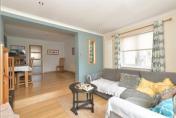

### **GROUND FLOOR**

**Entrance Hall** 

Lounge/Dining Area: 21'8 x 11'1 (6.61m x

3.38m)

**Kitchen**: 14'1 x 13'1 (4.30m x 3.99m)

Shower Room

Guest Bedroom: 13'1 x 10'6 (3.99m x 3.20m)