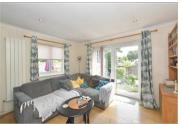

### **GROUND FLOOR**

**Entrance Hall** 

Lounge/Dining Area: 21'8 x 11'1 (6.61m x

3.38m)

**Kitchen**: 14'1 x 13'1 (4.30m x 3.99m)

Shower Room

Guest Bedroom: 13'1 x 10'6 (3.99m x 3.20m)