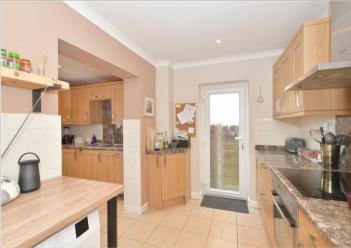

### **GROUND FLOOR**

**Entrance Hall** 

Lounge/Dining Area: 21'8 x 11'1 (6.61m x

3.38m)

**Kitchen**: 14'1 x 13'1 (4.30m x 3.99m)

Shower Room

Guest Bedroom: 13'1 x 10'6 (3.99m x 3.20m)