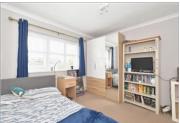

### FIRST FLOOR

Landing

Bedroom 1: 13'9 x 11'1 (4.19m x 3.38m) Bedroom 2: 11'1 x 10'6 (3.38m x 3.20m) Bedroom 3: 8'6 x 7'1 (2.59m x 2.16m)

Bathroom