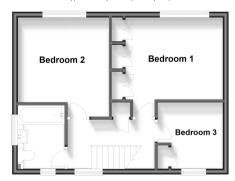

### FIRST FLOOR

Landing

Bedroom 1: 13'9 x 11'1 (4.19m x 3.38m) Bedroom 2: 11'1 x 10'6 (3.38m x 3.20m) Bedroom 3: 8'6 x 7'1 (2.59m x 2.16m)

Bathroom

# Guest Bedroom Dining Area

Ground Floor
Approx. 66.2 sq. metres (713.1 sq. feet)

First Floor
Approx. 40.9 sq. metres (440.1 sq. feet)