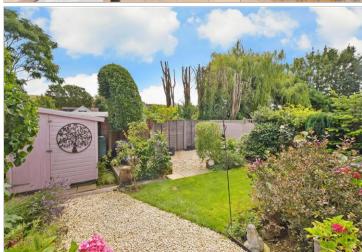

**Price** £385,000

**Freehold** 

4x 🕮 2x 🚅 1x 🕮

Kestrel Close, Waterlooville, Hampshire, PO8

cubitt west













## Main features

- Garage and driveway parking
- Spacious accommodation throughout
- Well maintained private garden to rear
- Modern fitted kitchen
- Cul-de-sac location
- Viewing highly recommended

# **Accommodation**

### **GROUND FLOOR**

**Entrance Hall** 

Lounge/Dining Area: 21'8 x 11'1 (6.61m x

3.38m)

**Kitchen**: 14'1 x 13'1 (4.30m x 3.99m)

Shower Room

Guest Bedroom: 13'1 x 10'6 (3.99m x 3.20m)

### FIRST FLOOR

Landing

Bedroom 1: 13'9 x 11'1 (4.19m x 3.38m) Bedroom 2: 11'1 x 10'6 (3.38m x 3.20m) Bedroom 3: 8'6 x 7'1 (2.59m x 2.16m)

Bathroom

### **OUTSIDE**

Rear Garden

Garage and Off Road Parking

# Guest Bedroom Dining Area

Ground Floor
Approx. 66.2 sq. metres (713.1 sq. feet)

First Floor
Approx. 40.9 sq. metres (440.1 sq. feet)



# Call Petersfield - 01730 262931