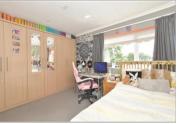

### FIRST FLOOR

Landing

Bedroom 1: 13'9 x 11'1 (4.19m x 3.38m) Bedroom 2: 11'1 x 10'6 (3.38m x 3.20m) Bedroom 3: 8'6 x 7'1 (2.59m x 2.16m)

Bathroom