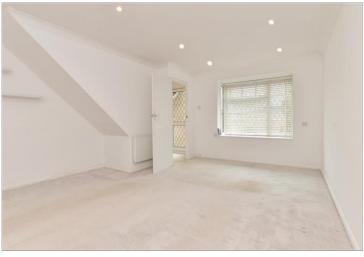

#### FIRST FLOOR

Landing

Bedroom 1: 13'0 x 10'11 (3.97m x

3.33m)

Bedroom 2: 11'3 x 7'8 (3.43m x 2.34m)

Bathroom