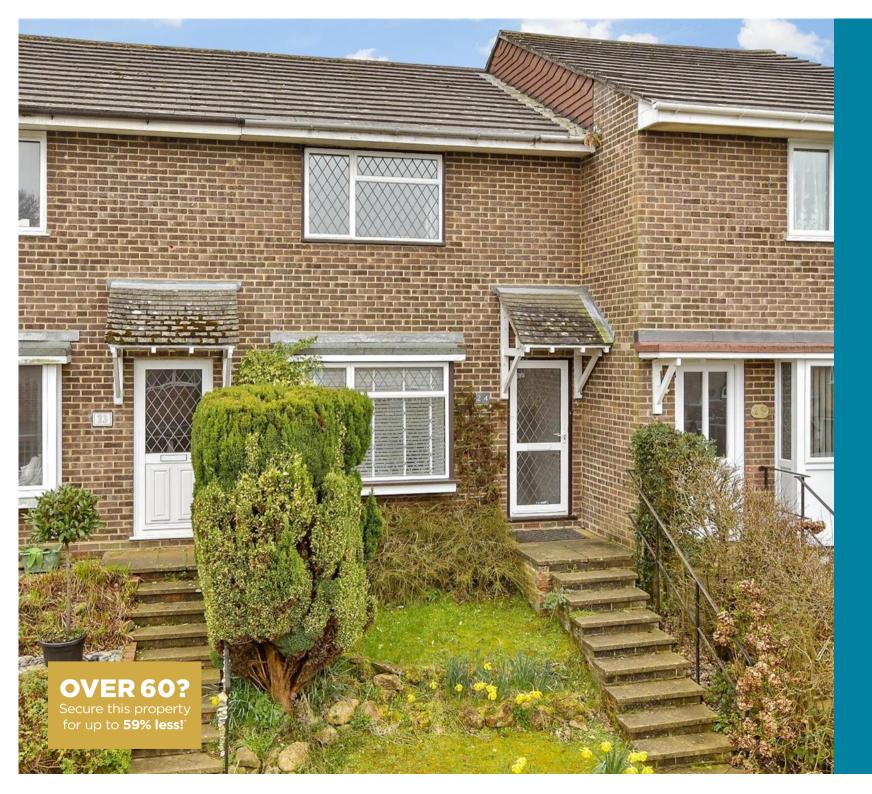

**Price £370,000** 

**Freehold** 

2x 🕮 1x 🚅 1x 🕮

Dunvan Close, Lewes, East Sussex, BN7

cubitt west
Helping you move forwards

### Main features

- Situated in the popular Malling area of Lewes
- Modern kitchen
- Refitted and stylish family bathroom
- Front and rear gardens
- Allocated parking space to the rear of the house
- Sold with the benefit of no onward chain