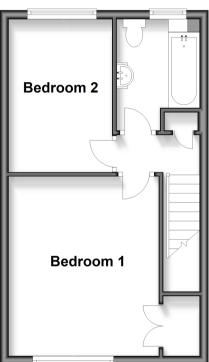

# First Floor

Approx. 31.9 sq. metres (343.7 sq. feet)

#### FIRST FLOOR

Landing

Bedroom 1: 13'0 x 10'11 (3.97m x

3.33m)

Bedroom 2: 11'3 x 7'8 (3.43m x 2.34m)

Bathroom