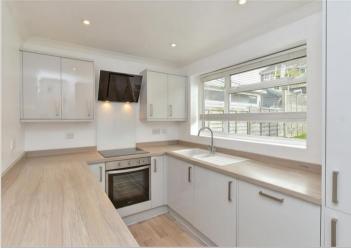

### Main features

- Situated in the popular Malling area of Lewes
- Modern kitchen
- Refitted and stylish family bathroom
- Front and rear gardens
- Allocated parking space to the rear of the house
- Sold with the benefit of no onward chain

#### **GROUND FLOOR**

Hallway

Lounge: 16'10 x 13'11 maximum into

stairs (5.13m x 4.24m)

**Kitchen**: 13'10 x 7'4 (4.22m x 2.24m)