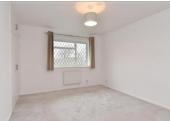

#### FIRST FLOOR

Landing

Bedroom 1: 13'0 x 10'11 (3.97m x

3.33m)

Bedroom 2: 11'3 x 7'8 (3.43m x 2.34m)

Bathroom