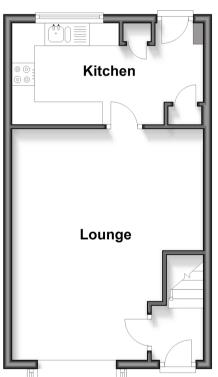

### **Ground Floor**

Approx. 32.5 sq. metres (349.4 sq. feet)

#### **GROUND FLOOR**

Hallway

Lounge: 16'10 x 13'11 maximum into

stairs (5.13m x 4.24m)

**Kitchen**: 13'10 x 7'4 (4.22m x 2.24m)