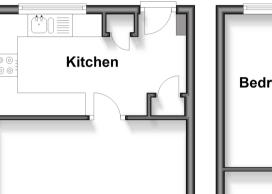

### **Ground Floor**

Approx. 32.5 sq. metres (349.4 sq. feet)

# First Floor

Approx. 31.9 sq. metres (343.7 sq. feet)

#### **GROUND FLOOR**

Hallway

Lounge: 16'10 x 13'11 maximum into

stairs (5.13m x 4.24m)

**Kitchen**: 13'10 x 7'4 (4.22m x 2.24m)

#### FIRST FLOOR

Landing

Bedroom 1: 13'0 x 10'11 (3.97m x

3.33m)

Bedroom 2: 11'3 x 7'8 (3.43m x 2.34m)

Bathroom