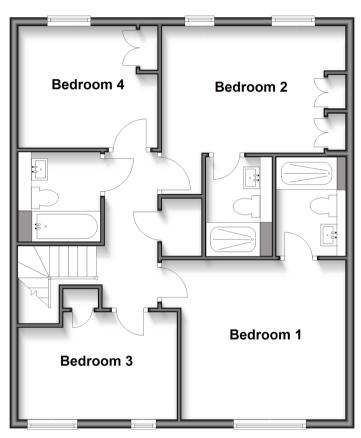

# **Ground Floor**

Approx. 65.1 sq. metres (700.6 sq. feet)

**First Floor** 

Approx. 68.4 sq. metres (735.9 sq. feet)

# **FIRST FLOOR**

Landing

Bedroom 1: 13'4 x 12'2 (4.07m x 3.71m)

**Ensuite Shower Room** 

Bedroom 2: 13'4 x 12'1 (4.07m x 3.69m)

**Ensuite Shower Room** 

Bedroom 3: 10'7 x 9'0 (3.23m x 2.75m) Bedroom 4: 11'8 x 8'4 (3.56m x 2.54m)

Bathroom