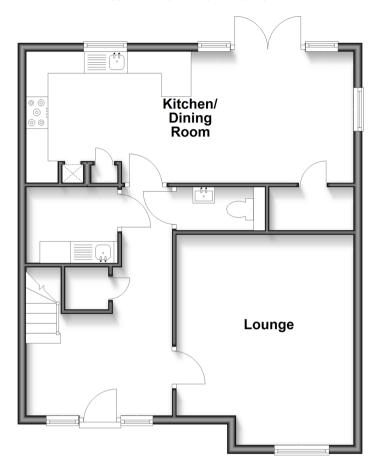

# **Ground Floor**

Approx. 65.1 sq. metres (700.6 sq. feet)

**First Floor** 

Approx. 68.4 sq. metres (735.9 sq. feet)

### **GROUND FLOOR**

**Entrance Hall** 

Cloakroom

Utility Room: 6'6 x 6'0 (1.98m x 1.83m)

Lounge: 15'9 into bay x 13'2 (4.80m x 4.02m)

Kitchen/Dining Room: 24'4 x 9'10 (7.42m x 3.00m)

### **OUTSIDE**

Front & Rear Gardens Garage & Driveway