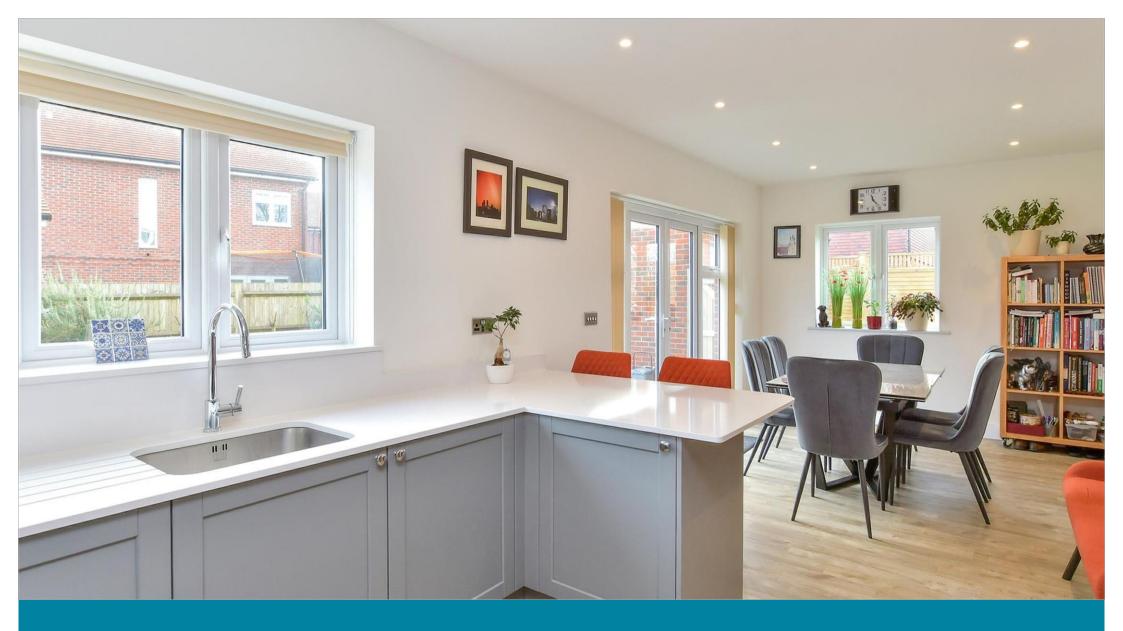

### **GROUND FLOOR**

**Entrance Hall** 

Cloakroom

Utility Room: 6'6 x 6'0 (1.98m x 1.83m)

Lounge: 15'9 into bay x 13'2 (4.80m x 4.02m)

Kitchen/Dining Room: 24'4 x 9'10 (7.42m x 3.00m)