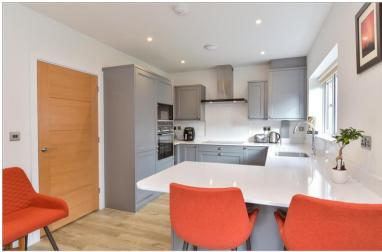

### **GROUND FLOOR**

**Entrance Hall** 

Cloakroom

Utility Room: 6'6 x 6'0 (1.98m x 1.83m)

Lounge: 15'9 into bay x 13'2 (4.80m x 4.02m)

Kitchen/Dining Room: 24'4 x 9'10 (7.42m x 3.00m)

# Main features

- A spacious, well presented home
- Built in 2022 by luxury home builder Antler Homes Plc
- Well appointed kitchen/dining room with garden access
- Access to residents only private woodland & lake
- Garage & driveway with EV charging point