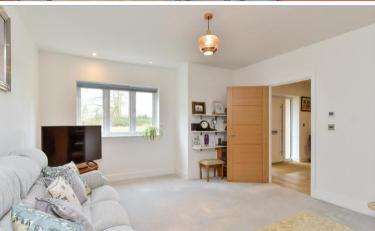

### **GROUND FLOOR**

**Entrance Hall** 

Cloakroom

Utility Room: 6'6 x 6'0 (1.98m x 1.83m)

Lounge: 15'9 into bay x 13'2 (4.80m x 4.02m)

Kitchen/Dining Room: 24'4 x 9'10 (7.42m x 3.00m)