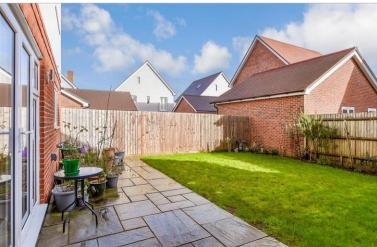

**Price £570,000** 

**Freehold** 

4x ∰ 3x 🚅 1x ∰

Lakeside, South Chailey, East Sussex, BN8

cubitt west

# **Ground Floor**

Approx. 65.1 sq. metres (700.6 sq. feet)



**First Floor** 

Approx. 68.4 sq. metres (735.9 sq. feet)



# **Accommodation**

### **GROUND FLOOR**

**Entrance Hall** 

Cloakroom

Utility Room: 6'6 x 6'0 (1.98m x 1.83m)

Lounge: 15'9 into bay x 13'2 (4.80m x 4.02m)

Kitchen/Dining Room: 24'4 x 9'10 (7.42m x 3.00m)

# **FIRST FLOOR**

Landing

Bedroom 1: 13'4 x 12'2 (4.07m x 3.71m)

**Ensuite Shower Room** 

Bedroom 2: 13'4 x 12'1 (4.07m x 3.69m)

**Ensuite Shower Room** 

Bedroom 3: 10'7 x 9'0 (3.23m x 2.75m) Bedroom 4: 11'8 x 8'4 (3.56m x 2.54m)

Bathroom

### **OUTSIDE**

Front & Rear Gardens Garage & Driveway















# Main features

- A spacious, well presented home
- Built in 2022 by luxury home builder Antler Homes Plc
- Well appointed kitchen/dining room with garden access
- Access to residents only private woodland & lake
- Garage & driveway with EV charging point



### Nearest Schools

Primary Schools: Barcombe C of E Primary 1.3 miles, Hamsey Community Primary 1.5 miles, Plumpton Primary 2.1 miles. Secondary Schools: Chailey School 1.1 miles, Chailey Heritage School 3.2 miles, Lewes Old Grammar School 3.8 miles



## **Transport Information**

Train Stations: Cooksbridge 1.7 miles, Plumpton 2.0 miles, Lewes 3.9 miles



#### **Address**

Lakeside, South Chailey, East Sussex, BN8



#### **Directions**

For directions to this property please contact us.





Call Lewes Branch 01273 471231 ■