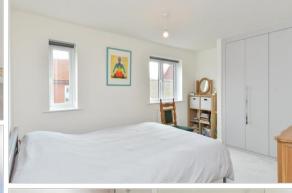

# **FIRST FLOOR**

Landing

Bedroom 1: 13'4 x 12'2 (4.07m x 3.71m)

**Ensuite Shower Room** 

Bedroom 2: 13'4 x 12'1 (4.07m x 3.69m)

**Ensuite Shower Room** 

Bedroom 3: 10'7 x 9'0 (3.23m x 2.75m) Bedroom 4: 11'8 x 8'4 (3.56m x 2.54m)