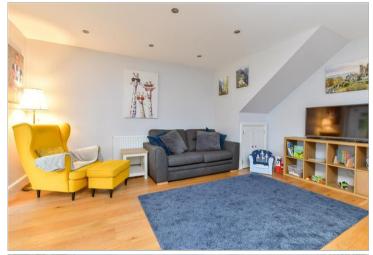

#### GROUND FLOOR

Hallway

Kitchen/Living Room: 17'9 x 16'5 (5.41m x 5.01m)

Conservatory: 13'3 x 7'6 (4.04m x 2.29m) Bedroom 3: 16'0 x 10'5 (4.88m x 3.18m) Bathroom