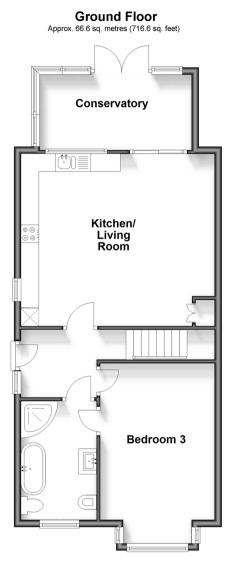

# Accommodation

#### GROUND FLOOR

Hallway

Kitchen/Living Room: 17'9 x 16'5 (5.41m x 5.01m)

Conservatory: 13'3 x 7'6 (4.04m x 2.29m) Bedroom 3: 16'0 x 10'5 (4.88m x 3.18m) Bathroom