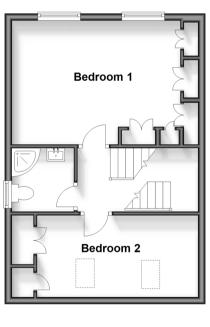

### FIRST FLOOR

Landing

Bedroom 1: 13'11 x 11'5 (4.24m x 3.48m) Bedroom 2: 13'5 x 7'5 (4.09m x 2.26m) Shower Room

### OUTSIDE

Front & Rear Gardens Garage

First Floor Approx, 40.6 sq. metres (437.1 sq. feet)