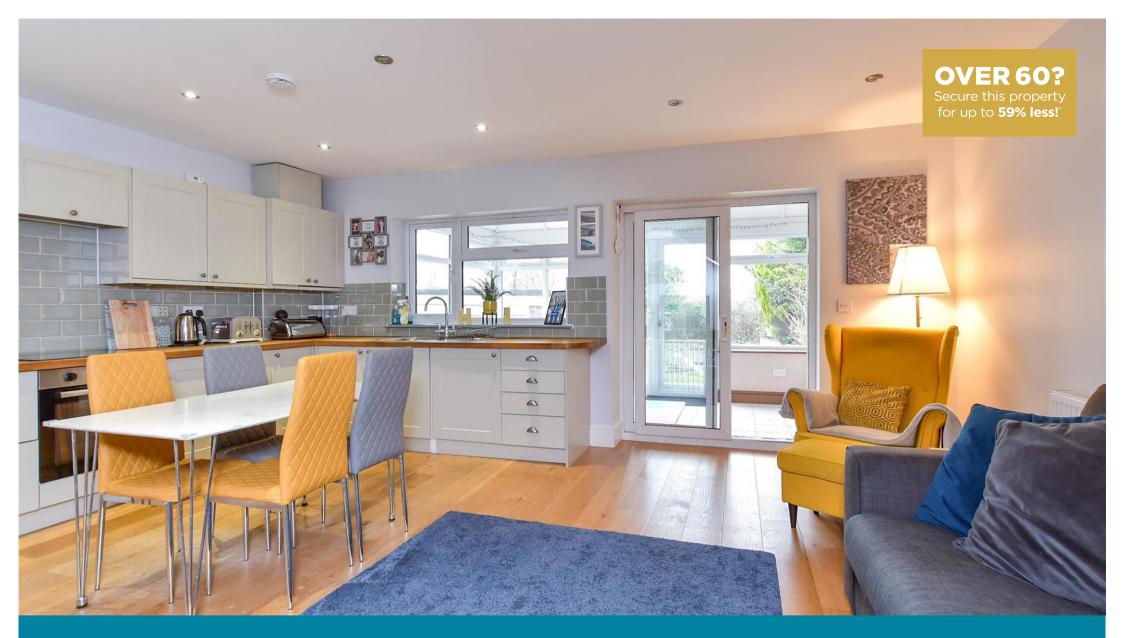

#### GROUND FLOOR

Hallway

Kitchen/Living Room: 17'9 x 16'5 (5.41m x 5.01m)

Conservatory: 13'3 x 7'6 (4.04m x 2.29m) Bedroom 3: 16'0 x 10'5 (4.88m x 3.18m) Bathroom

### OUTSIDE

Front & Rear Gardens Garage

First Floor Approx, 40.6 sq. metres (437.1 sq. feet)