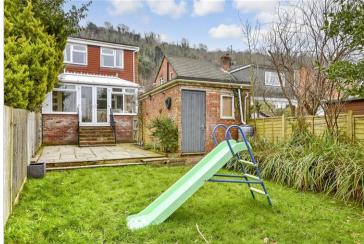

### OUTSIDE

Front & Rear Gardens Garage

First Floor Approx, 40.6 sq. metres (437.1 sq. feet)