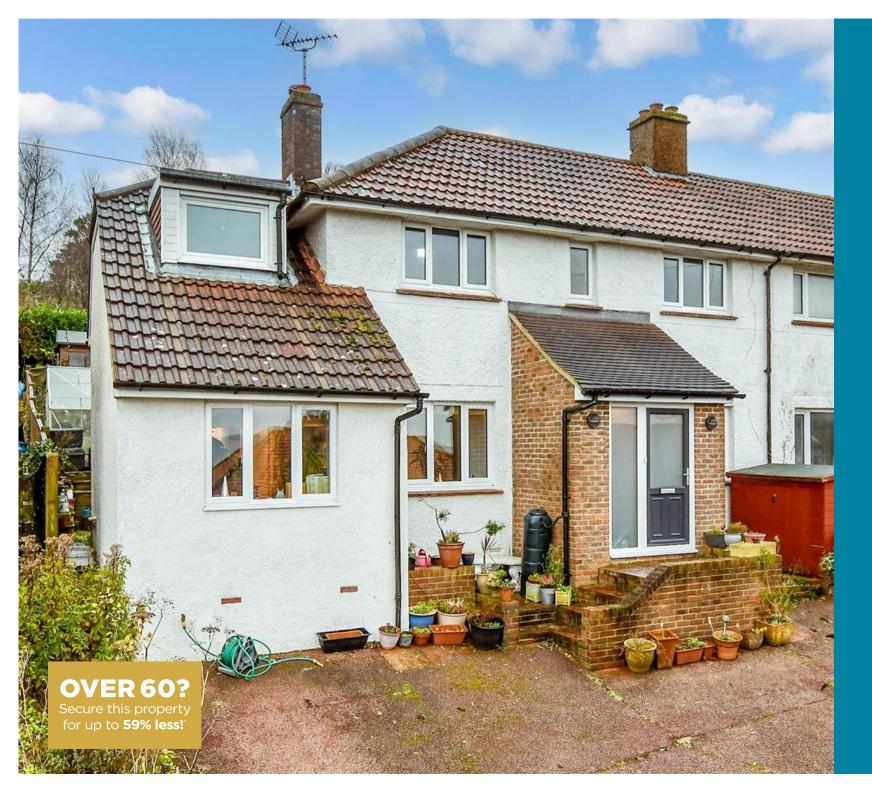

**Price** £645,000

**Freehold** 

4x 🕮 1x 🚅 2x 🕮

North Way, Lewes, East Sussex, BN7

## **Main features**

- Spacious family home close to schools & local shop
- Dedicated home office/gym space
- Off-road parking for multiple cars
- Impressive far-reaching views towards Cuilfail
- Landscaped garden

#### **OUTSIDE**

Front & Rear Gardens
Off-Road Parking