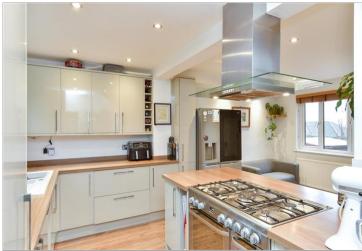

### **GROUND FLOOR**

Porch

Hallway

Kitchen/Breakfast Room: 18'7 x 11'5 (5.67m

x 3.48m)

Lounge: 19'0 x 10'7 (5.80m x 3.23m)

Utility Room Cloakrooom

Bedroom 4: 11'0 x 9'9 (3.36m x 2.97m) Conservatory: 10'0 x 7'7 (3.05m x 2.31m)