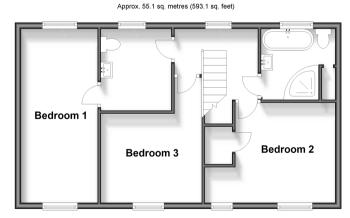

# **Accommodation**

#### FIRST FLOOR

Bedroom 1: 18'9 x 8'1 (5.72m x 2.47m)

**Dressing Room** 

Bedroom 2: 14'2 x 10'10 (4.32m x 3.30m) Bedroom 3: 15'0 x 9'0 (4.58m x 2.75m)

Bathroom