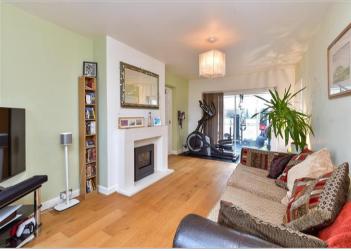

### **GROUND FLOOR**

Porch

Hallway

Kitchen/Breakfast Room: 18'7 x 11'5 (5.67m

x 3.48m)

Lounge: 19'0 x 10'7 (5.80m x 3.23m)

Utility Room Cloakrooom

Bedroom 4: 11'0 x 9'9 (3.36m x 2.97m) Conservatory: 10'0 x 7'7 (3.05m x 2.31m)