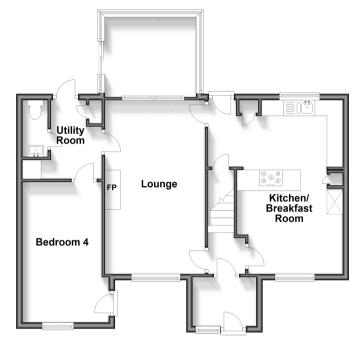

# **Accommodation**

### **GROUND FLOOR**

Porch

Hallway

Kitchen/Breakfast Room: 18'7 x 11'5 (5.67m

x 3.48m)

Lounge: 19'0 x 10'7 (5.80m x 3.23m)

Utility Room Cloakrooom

Bedroom 4: 11'0 x 9'9 (3.36m x 2.97m) Conservatory: 10'0 x 7'7 (3.05m x 2.31m)

### **Ground Floor**

Approx. 71.4 sq. metres (768.1 sq. feet)

First Floor